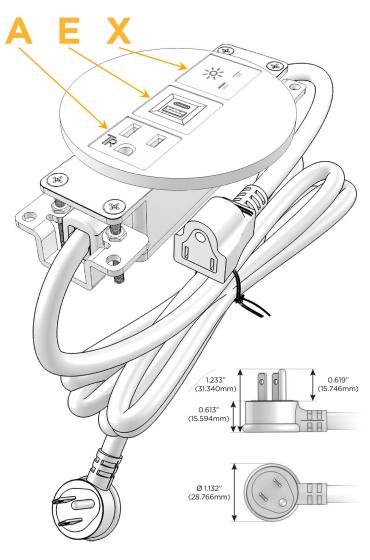

## **Module/Port Options:**

- A Tamper Resistant AC Receptacle
- E USB-A & USB-C (20W)
- M Double USB-A (Fast Charging Ports 18W)
- H HDMI
- 6 CAT 6
- 12 RJ 12
- X Switched AC
- Y 3-Way Switch (Low Voltage)
- V USB-C (45W High Speed Charging Port)
- S USB-C (25W High Speed Charging Port)
- R Switched AC (Rocker Switch)
- D Dimmer Switch

### Plug:

Supplied with Low Profile Flat 45° Angle 120 VAC Plug

Optional Standard Straight 120 VAC Plug

Optional Straight 120 VAC Pass-through Plug

- CLEAN, COMPACT DESIGN
- STREAMLINED
- LOW PROFILE
- SIDE-EXITING CORDS
- PLUG & PLAY
- 6' AC CORD & PLUG (FLAT PLUG STANDARD)
- CUSTOMIZABLE CONFIGURATIONS AND FINISHES
- UL LISTED FOR MOUNTING IN FURNITURE
- 15A

### **Modules/Ports:**

- **Tamper Resistant AC Receptacle**
- USB-A & USB-C (20W)
- Switched AC

TOP

4.074" (103.500mm)