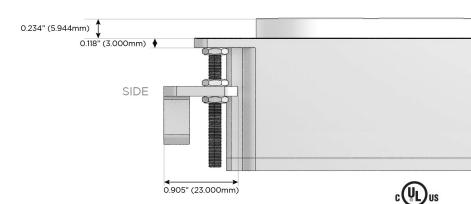

### **Modules/Ports:**

- **Tamper Resistant AC Receptacle**
- USB-A & USB-C (20W)
- Switched AC

TOP

4.074" (103.500mm)