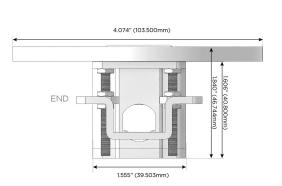

### **Modules/Ports:**

- **Tamper Resistant AC Receptacle**
- USB-A & USB-C (20W)
- Switched AC

TOP

4.074" (103.500mm)