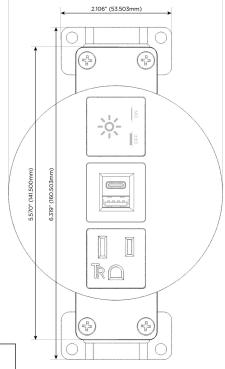

## **Module/Port Options:**

- A Tamper Resistant AC Receptacle
- E USB-A & USB-C (20W)
- M Double USB-A (Fast Charging Ports 18W)
- H HDMI
- 6 CAT 6
- 12 RJ 12
- X Switched AC
- Y 3-Way Switch (Low Voltage)
- V USB-C (45W High Speed Charging Port)
- S USB-C (25W High Speed Charging Port)
- R Switched AC (Rocker Switch)
- D Dimmer Switch

### **Modules/Ports:**

- **Tamper Resistant AC Receptacle**
- USB-A & USB-C (20W)
- Switched AC

TOP

4.074" (103.500mm)