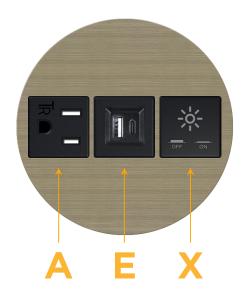

## **Module/Port Options:**

- A Tamper Resistant AC Receptacle
- E USB-A & USB-C (20W)
- M Double USB-A (Fast Charging Ports 18W)
- H HDMI
- 6 CAT 6
- 12 RJ 12
- X Switched AC
- Y 3-Way Switch (Low Voltage)
- V USB-C (45W High Speed Charging Port)
- S USB-C (25W High Speed Charging Port)
- R Switched AC (Rocker Switch)
- D Dimmer Switch

### **Modules/Ports:**

- **Tamper Resistant AC Receptacle**
- USB-A & USB-C (20W)
- Switched AC

TOP

4.074" (103.500mm)