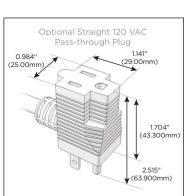

### Plug:

Supplied with Low Profile Flat 45° Angle 120 VAC Plug

Optional Standard Straight 120 VAC Plug

Optional Straight 120 VAC Pass-through Plug

- CLEAN, COMPACT DESIGN
- STREAMLINED
- LOW PROFILE
- SIDE-EXITING CORDS
- PLUG & PLAY
- 6' AC CORD & PLUG (FLAT PLUG STANDARD)
- CUSTOMIZABLE CONFIGURATIONS AND FINISHES
- UL LISTED FOR MOUNTING IN FURNITURE
- 15A