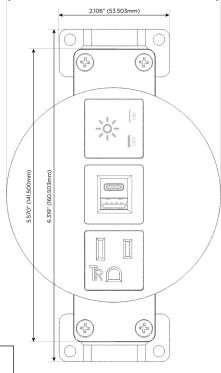

## **Module/Port Options:**

- A Tamper Resistant AC Receptacle
- E USB-A & USB-C (20W)
- M Double USB-A (Fast Charging Ports 18W)
- H HDMI
- 6 CAT 6
- 12 RJ 12
- X Switched AC
- Y 3-Way Switch (Low Voltage)
- V USB-C (45W High Speed Charging Port)
- S USB-C (25W High Speed Charging Port)
- R Switched AC (Rocker Switch)
- Dimmer Switch

## **Modules/Ports:**

- **Tamper Resistant AC Receptacle**
- USB-A & USB-C (20W)
- Switched AC

TOP

4.074" (103.500mm)