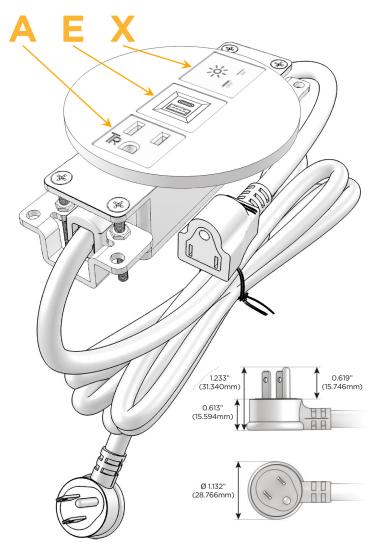

## **Module/Port Options:**

- A Tamper Resistant AC Receptacle
- E USB-A & USB-C (20W)
- M Double USB-A (Fast Charging Ports 18W)
- H HDMI
- 6 CAT 6
- 12 RJ 12
- X Switched AC
- Y 3-Way Switch (Low Voltage)
- V USB-C (45W High Speed Charging Port)
- S USB-C (25W High Speed Charging Port)
- R Switched AC (Rocker Switch)
- Dimmer Switch

#### Plug:

Supplied with Low Profile Flat 45° Angle 120 VAC Plug

Optional Standard Straight 120 VAC Plug

Optional Straight 120 VAC Pass-through Plug

- CLEAN, COMPACT DESIGN
- STREAMLINED
- LOW PROFILE
- SIDE-EXITING CORDS
- PLUG & PLAY
- 6' AC CORD & PLUG (FLAT PLUG STANDARD)
- CUSTOMIZABLE CONFIGURATIONS AND FINISHES
- UL LISTED FOR MOUNTING IN FURNITURE
- 15A

## **Modules/Ports:**

- **Tamper Resistant AC Receptacle**
- USB-A & USB-C (20W)
- Switched AC

TOP

4.074" (103.500mm)