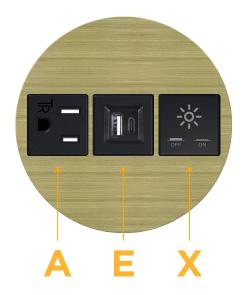

## **Module/Port Options:**

- A Tamper Resistant AC Receptacle
- E USB-A & USB-C (20W)
- M Double USB-A (Fast Charging Ports 18W)
- H HDMI
- 6 CAT 6
- 12 RJ 12
- X Switched AC
- Y 3-Way Switch (Low Voltage)
- V USB-C (45W High Speed Charging Port)
- S USB-C (25W High Speed Charging Port)
- R Switched AC (Rocker Switch)
- Dimmer Switch

## **Modules/Ports:**

- **Tamper Resistant AC Receptacle**
- USB-A & USB-C (20W)
- Switched AC

TOP

4.074" (103.500mm)