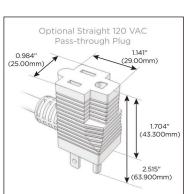

#### Plug:

Supplied with Low Profile Flat 45° Angle 120 VAC Plug

Optional Standard Straight 120 VAC Plug

Optional Straight 120 VAC Pass-through Plug

- CLEAN, COMPACT DESIGN
- STREAMLINED
- LOW PROFILE
- SIDE-EXITING CORDS
- PLUG & PLAY
- 6' AC CORD & PLUG (FLAT PLUG STANDARD)
- CUSTOMIZABLE CONFIGURATIONS AND FINISHES
- UL LISTED FOR MOUNTING IN FURNITURE
- 15A