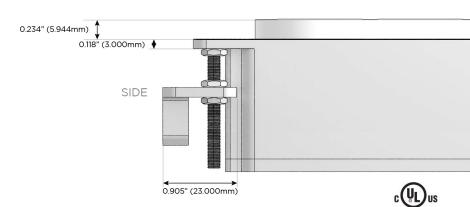

## **Modules/Ports:**

- **Tamper Resistant AC Receptacle**
- USB-A & USB-C (20W)
- Switched AC

TOP

4.074" (103.500mm)