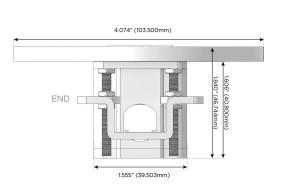

## **Modules/Ports:**

- **Tamper Resistant AC Receptacle**
- USB-A & USB-C (20W)
- Switched AC

TOP

4.074" (103.500mm)