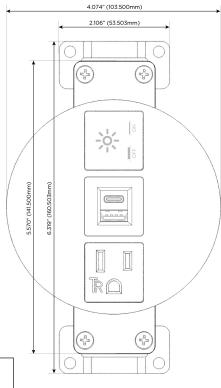

### AC POWER & DATA CONNECTIVITY SOLUTION

M-POWER-3T-AEX-BR4RNDB

Specs:

# Distributed by

Mormax Company, Inc. 8 Westchester Plaza

Elmsford, NY 10523

<u>&</u>

914-699-0101

sales@mormax.com
mormax.com

Modules/Ports:

- A Tamper Resistant AC Receptacle
- E USB-A & USB-C (20W)
- X Switched AC