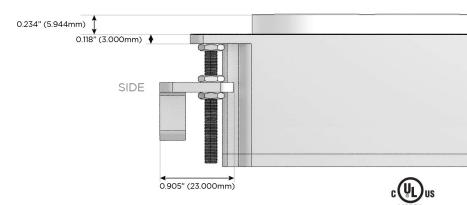

rging Port)
- **USB-C (25W High Speed Charging Port)**
- Switched AC (Rocker Switch)
- **Dimmer Switch**

### Plug:

Supplied with Low Profile Flat 45° Angle 120 VAC

Optional Standard Straight 120 VAC Plug

Optional Straight 120 VAC Pass-through Plug

- CLEAN, COMPACT DESIGN
- **STREAMLINED**
- LOW PROFILE
- SIDE-EXITING CORDS
- **PLUG & PLAY**
- 6' AC CORD & PLUG (FLAT PLUG STANDARD)
- **CUSTOMIZABLE CONFIGURATIONS AND FINISHES**
- UL LISTED FOR MOUNTING IN FURNITURE
- 15A





### AC POWER & DATA CONNECTIVITY SOLUTION

M-POWER-3T-AEX-BR4RNDB

Specs:

# Distributed by



Mormax Company, Inc. 8 Westchester Plaza

Elmsford, NY 10523

<u>&</u>

914-699-0101

sales@mormax.com
mormax.com

Modules/Ports:

- A Tamper Resistant AC Receptacle
- E USB-A & USB-C (20W)
- X Switched AC

TOP