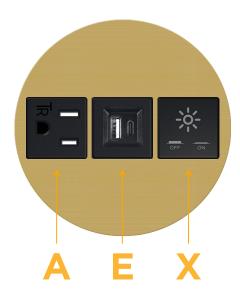

# Distributed by

Mormax Company, Inc. 8 Westchester Plaza

Elmsford, NY 10523

<u>&</u>

914-699-0101

sales@mormax.com
mormax.com

Modules/Ports:

- A Tamper Resistant AC Receptacle
- E USB-A & USB-C (20W)
- X Switched AC