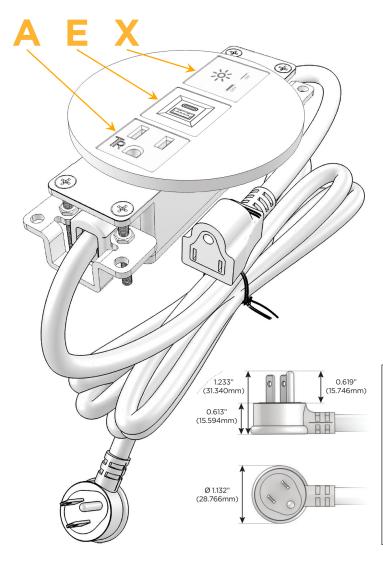

### Plug:

Supplied with Low Profile Flat 45° Angle 120 VAC

Optional Standard Straight 120 VAC Plug

Optional Straight 120 VAC Pass-through Plug

- CLEAN, COMPACT DESIGN
- **STREAMLINED**
- LOW PROFILE
- SIDE-EXITING CORDS
- **PLUG & PLAY**
- 6' AC CORD & PLUG (FLAT PLUG STANDARD)
- **CUSTOMIZABLE CONFIGURATIONS AND FINISHES**
- UL LISTED FOR MOUNTING IN FURNITURE
- 15A

# Distributed by

Mormax Company, Inc. 8 Westchester Plaza

Elmsford, NY 10523

<u>&</u>

914-699-0101

sales@mormax.com
mormax.com

Modules/Ports:

- A Tamper Resistant AC Receptacle
- E USB-A & USB-C (20W)
- X Switched AC