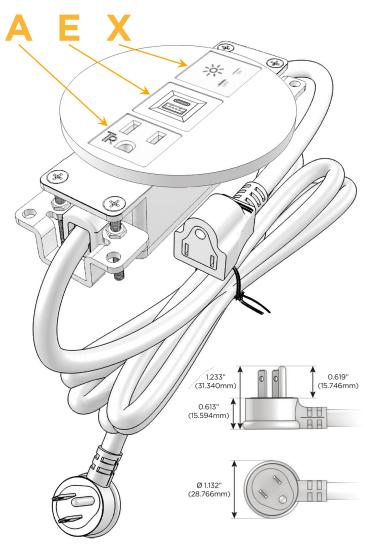

## **Module/Port Options:**

- A Tamper Resistant AC Receptacle
- E USB-A & USB-C (20W)
- M Double USB-A (Fast Charging Ports 18W)
- H HDMI
- 6 CAT 6
- 12 RJ 12
- X Switched AC
- Y 3-Way Switch (Low Voltage)
- V USB-C (45W High Speed Charging Port)
- S USB-C (25W High Speed Charging Port)
- R Switched AC (Rocker Switch)
- D Dimmer Switch

## Plug:

Supplied with Low Profile Flat 45° Angle 120 VAC Plug

Optional Standard Straight 120 VAC Plug

Optional Straight 120 VAC Pass-through Plug

- CLEAN, COMPACT DESIGN
- STREAMLINED
- LOW PROFILE
- SIDE-EXITING CORDS
- PLUG & PLAY
- 6' AC CORD & PLUG (FLAT PLUG STANDARD)
- CUSTOMIZABLE CONFIGURATIONS AND FINISHES
- UL LISTED FOR MOUNTING IN FURNITURE
- 15A

E USB-A & USB-C (20W)

X Switched AC

TOP