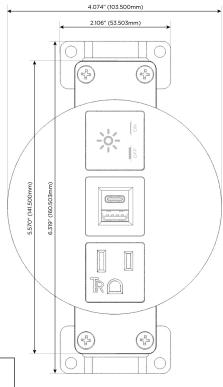

## **Module/Port Options:**

- A Tamper Resistant AC Receptacle
- E USB-A & USB-C (20W)
- M Double USB-A (Fast Charging Ports 18W)
- H HDMI
- 6 CAT 6
- 12 RJ 12
- X Switched AC
- Y 3-Way Switch (Low Voltage)
- V USB-C (45W High Speed Charging Port)
- S USB-C (25W High Speed Charging Port)
- R Switched AC (Rocker Switch)
- D Dimmer Switch

#### AC POWER & DATA CONNECTIVITY SOLUTION

M-POWER-3T-AEX-APRNDSB

Specs:

E USB-A & USB-C (20W)

X Switched AC

TOP