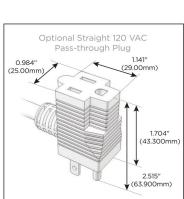

## Plug:

Supplied with Low Profile Flat 45° Angle 120 VAC Plug

Optional Standard Straight 120 VAC Plug

Optional Straight 120 VAC Pass-through Plug

- CLEAN, COMPACT DESIGN
- STREAMLINED
- LOW PROFILE
- SIDE-EXITING CORDS
- PLUG & PLAY
- 6' AC CORD & PLUG (FLAT PLUG STANDARD)
- CUSTOMIZABLE CONFIGURATIONS AND FINISHES
- UL LISTED FOR MOUNTING IN FURNITURE
- 15A