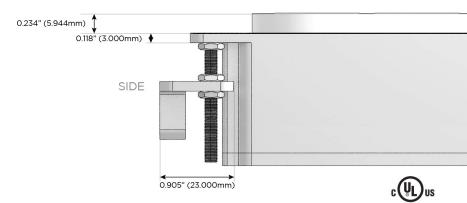

igh Speed Charging Port)
- S USB-C (25W High Speed Charging Port)
- R Switched AC (Rocker Switch)
- D Dimmer Switch

## Plug:

Supplied with Low Profile Flat 45° Angle 120 VAC Plug

Optional Standard Straight 120 VAC Plug

Optional Straight 120 VAC Pass-through Plug

- CLEAN, COMPACT DESIGN
- STREAMLINED
- LOW PROFILE
- SIDE-EXITING CORDS
- PLUG & PLAY
- 6' AC CORD & PLUG (FLAT PLUG STANDARD)
- CUSTOMIZABLE CONFIGURATIONS AND FINISHES
- UL LISTED FOR MOUNTING IN FURNITURE
- 15A





#### AC POWER & DATA CONNECTIVITY SOLUTION

M-POWER-3T-AEX-APRNDSB

Specs:

# Distributed by



Mormax Company, Inc. 8 Westchester Plaza

Elmsford, NY 10523

<u>&</u>

914-699-0101

sales@mormax.com
mormax.com

Modules/Ports:

A Tamper Resistant AC Receptacle

E USB-A & USB-C (20W)

X Switched AC

TOP