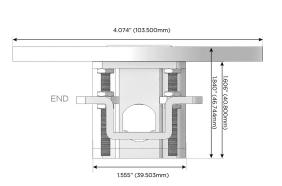

High Speed Charging Port)
- S USB-C (25W High Speed Charging Port)
- R Switched AC (Rocker Switch)
- D Dimmer Switch

## Plug:

Supplied with Low Profile Flat 45° Angle 120 VAC Plug

Optional Standard Straight 120 VAC Plug

Optional Straight 120 VAC Pass-through Plug

- CLEAN, COMPACT DESIGN
- STREAMLINED
- LOW PROFILE
- SIDE-EXITING CORDS
- PLUG & PLAY
- 6' AC CORD & PLUG (FLAT PLUG STANDARD)
- CUSTOMIZABLE CONFIGURATIONS AND FINISHES
- UL LISTED FOR MOUNTING IN FURNITURE
- 15A





#### AC POWER & DATA CONNECTIVITY SOLUTION

M-POWER-3T-AEX-APRNDSB

Specs:

# Distributed by



Mormax Company, Inc. 8 Westchester Plaza

Elmsford, NY 10523

<u>&</u>

914-699-0101

sales@mormax.com
mormax.com

Modules/Ports:

A Tamper Resistant AC Receptacle

E USB-A & USB-C (20W)

X Switched AC

TOP