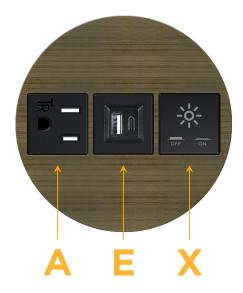

#### AC POWER & DATA CONNECTIVITY SOLUTION

M-POWER-3T-AEX-APRNDSB

## **Module/Port Options:**

- A Tamper Resistant AC Receptacle
- E USB-A & USB-C (20W)
- M Double USB-A (Fast Charging Ports 18W)
- H HDMI
- 6 CAT 6
- 12 RJ 12
- X Switched AC
- Y 3-Way Switch (Low Voltage)
- V USB-C (45W High Speed Charging Port)
- S USB-C (25W High Speed Charging Port)
- R Switched AC (Rocker Switch)
- D Dimmer Switch

E USB-A & USB-C (20W)

X Switched AC

TOP