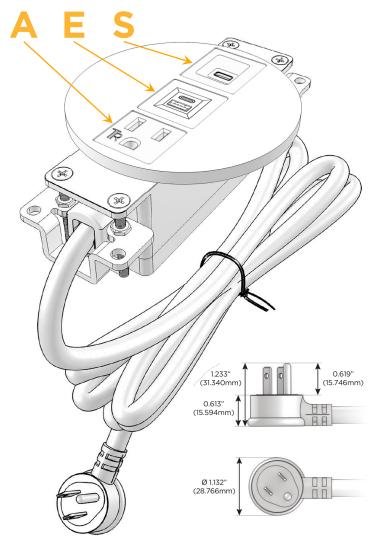

# **Module/Port Options:**

- A Tamper Resistant AC Receptacle
- E USB-A & USB-C (20W)
- M Double USB-A (Fast Charging Ports 18W)
- H HDMI
- 6 CAT 6
- 12 RJ 12
- X Switched AC
- Y 3-Way Switch (Low Voltage)
- V USB-C (45W High Speed Charging Port)
- S USB-C (25W High Speed Charging Port)
- R Switched AC (Rocker Switch)
- Dimmer Switch

#### Plug:

Supplied with Low Profile Flat 45° Angle 120 VAC Plug

Optional Standard Straight 120 VAC Plug

Optional Straight 120 VAC Pass-through Plug

- CLEAN, COMPACT DESIGN
- STREAMLINED
- LOW PROFILE
- SIDE-EXITING CORDS
- PLUG & PLAY
- 6' AC CORD & PLUG (FLAT PLUG STANDARD)
- CUSTOMIZABLE CONFIGURATIONS AND FINISHES
- UL LISTED FOR MOUNTING IN FURNITURE
- 15A

## **Modules/Ports:**

- A Tamper Resistant AC Receptacle
- E USB-A & USB-C (20W)
- S USB-C (25W High Speed Charging Port)

TOP 4.074" (103.500mm)