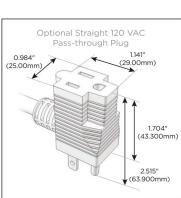

#### Plug:

Supplied with Low Profile Flat 45° Angle 120 VAC Plug

Optional Standard Straight 120 VAC Plug

Optional Straight 120 VAC Pass-through Plug

- CLEAN, COMPACT DESIGN
- STREAMLINED
- LOW PROFILE
- SIDE-EXITING CORDS
- PLUG & PLAY
- 6' AC CORD & PLUG (FLAT PLUG STANDARD)
- CUSTOMIZABLE CONFIGURATIONS AND FINISHES
- UL LISTED FOR MOUNTING IN FURNITURE
- 15A