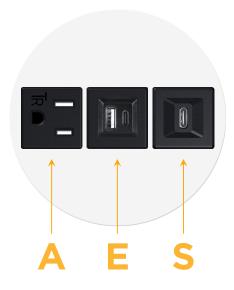

# **Module/Port Options:**

- A Tamper Resistant AC Receptacle
- E USB-A & USB-C (20W)
- M Double USB-A (Fast Charging Ports 18W)
- H HDMI
- 6 CAT 6
- 12 RJ 12
- X Switched AC
- Y 3-Way Switch (Low Voltage)
- V USB-C (45W High Speed Charging Port)
- S USB-C (25W High Speed Charging Port)
- R Switched AC (Rocker Switch)
- Dimmer Switch

## **Modules/Ports:**

- A Tamper Resistant AC Receptacle
- E USB-A & USB-C (20W)
- S USB-C (25W High Speed Charging Port)

TOP 4.074" (103.500mm)