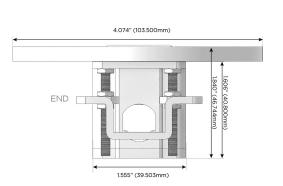

## **Modules/Ports:**

- A Tamper Resistant AC Receptacle
- E USB-A & USB-C (20W)
- S USB-C (25W High Speed Charging Port)

TOP 4.074" (103.500mm)