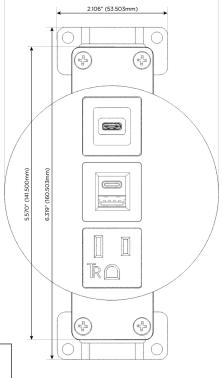

# **Module/Port Options:**

- A Tamper Resistant AC Receptacle
- E USB-A & USB-C (20W)
- M Double USB-A (Fast Charging Ports 18W)
- H HDMI
- 6 CAT 6
- 12 RJ 12
- X Switched AC
- Y 3-Way Switch (Low Voltage)
- V USB-C (45W High Speed Charging Port)
- S USB-C (25W High Speed Charging Port)
- R Switched AC (Rocker Switch)
- Dimmer Switch

## **Modules/Ports:**

- A Tamper Resistant AC Receptacle
- E USB-A & USB-C (20W)
- S USB-C (25W High Speed Charging Port)

TOP 4.074" (103.500mm)