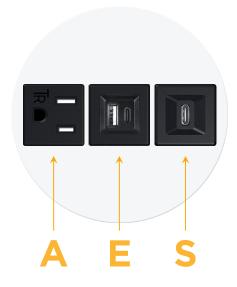

### Module/Port Options:

- A Tamper Resistant AC Receptacle
- E USB-A & USB-C (20W)
- M Double USB-A (Fast Charging Ports 18W)
- H HDMI
- 6 CAT 6
- 12 RJ 12
- X Switched AC
- Y 3-Way Switch (Low Voltage)
- V USB-C (45W High Speed Charging Port)
- S USB-C (25W High Speed Charging Port)
- R Switched AC (Rocker Switch)
- D Dimmer Switch