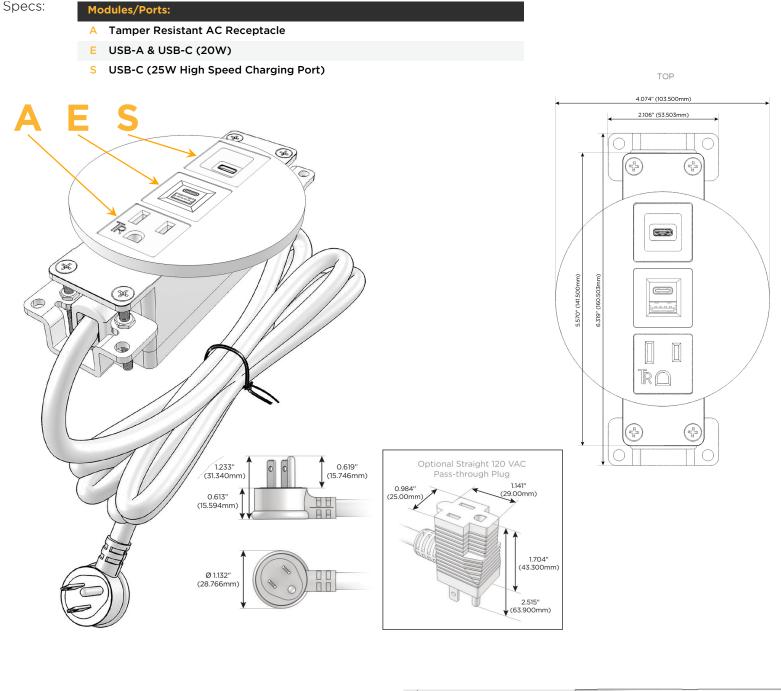

### Module/Port Options:

- A Tamper Resistant AC Receptacle
- E USB-A & USB-C (20W)
- M Double USB-A (Fast Charging Ports 18W)
- H HDMI
- 6 CAT 6
- 12 RJ 12
- X Switched AC
- Y 3-Way Switch (Low Voltage)
- V USB-C (45W High Speed Charging Port)
- S USB-C (25W High Speed Charging Port)
- R Switched AC (Rocker Switch)
- D Dimmer Switch

#### Plug:

Supplied with Low Profile Flat 45° Angle 120 VAC Plug

Optional Standard Straight 120 VAC Plug

Optional Straight 120 VAC Pass-through Plug

- CLEAN, COMPACT DESIGN
- STREAMLINED
- LOW PROFILE
- SIDE-EXITING CORDS
- PLUG & PLAY
- 6' AC CORD & PLUG (FLAT PLUG STANDARD)
- CUSTOMIZABLE CONFIGURATIONS AND FINISHES
- UL LISTED FOR MOUNTING IN FURNITURE
- 15A