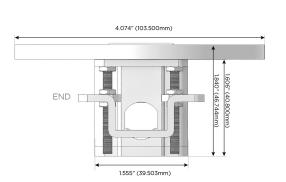

Specs: Modules/Ports:

- A Tamper Resistant AC Receptacle
- E USB-A & USB-C (20W)
- S USB-C (25W High Speed Charging Port)

TOP 4.074" (103.500mm)