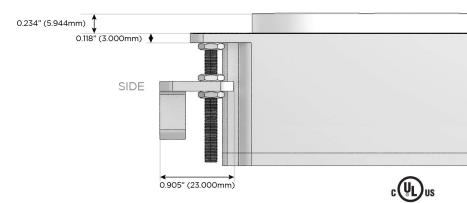

#### Plua

Supplied with Low Profile Flat 45° Angle 120 VAC Plug

Optional Standard Straight 120 VAC Plug

Optional Straight 120 VAC Pass-through Plug

- · CLEAN, COMPACT DESIGN
- STREAMLINED
- LOW PROFILE
- SIDE-EXITING CORDS
- PLUG & PLAY
- 6' AC CORD & PLUG (FLAT PLUG STANDARD)
- CUSTOMIZABLE CONFIGURATIONS AND FINISHES
- UL LISTED FOR MOUNTING IN FURNITURE
- 15A