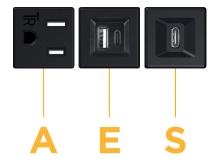

# **Module/Port Options:**

- A Tamper Resistant AC Receptacle
- E USB-A & USB-C (20W)
- M Double USB-A (Fast Charging Ports 18W)
- H HDMI
- 6 CAT 6
- 12 RJ 12
- X Switched AC
- Y 3-Way Switch (Low Voltage)
- V USB-C (45W High Speed Charging Port)
- S USB-C (25W High Speed Charging Port)
- R Switched AC (Rocker Switch)
- Dimmer Switch

Specs: Modules/Ports:

- A Tamper Resistant AC Receptacle
- E USB-A & USB-C (20W)
- S USB-C (25W High Speed Charging Port)

TOP 4.074" (103.500mm)