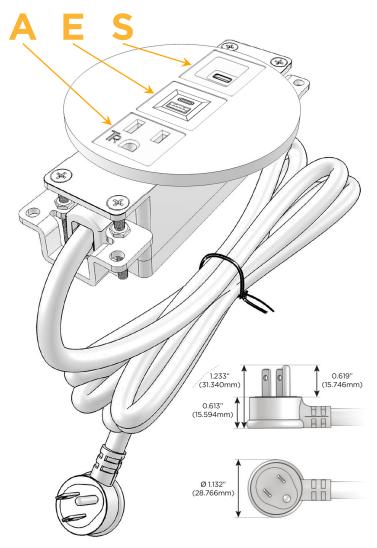

#### Plua

Supplied with Low Profile Flat 45° Angle 120 VAC Plug

Optional Standard Straight 120 VAC Plug

Optional Straight 120 VAC Pass-through Plug

- · CLEAN, COMPACT DESIGN
- STREAMLINED
- LOW PROFILE
- SIDE-EXITING CORDS
- PLUG & PLAY
- 6' AC CORD & PLUG (FLAT PLUG STANDARD)
- CUSTOMIZABLE CONFIGURATIONS AND FINISHES
- UL LISTED FOR MOUNTING IN FURNITURE
- 15A

Specs: Modules/Ports:

- A Tamper Resistant AC Receptacle
- E USB-A & USB-C (20W)
- S USB-C (25W High Speed Charging Port)

TOP 4.074" (103.500mm)