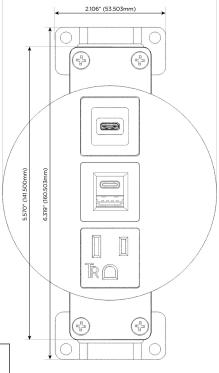

Specs: Modules/Ports:

- A Tamper Resistant AC Receptacle
- E USB-A & USB-C (20W)
- S USB-C (25W High Speed Charging Port)

TOP 4.074" (103.500mm)