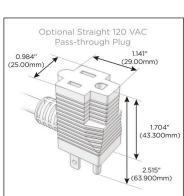

### Plug:

Supplied with Low Profile Flat 45° Angle 120 VAC

Optional Standard Straight 120 VAC Plug

Optional Straight 120 VAC Pass-through Plug

- CLEAN, COMPACT DESIGN
- **STREAMLINED**
- LOW PROFILE
- SIDE-EXITING CORDS
- **PLUG & PLAY**
- 6' AC CORD & PLUG (FLAT PLUG STANDARD)
- **CUSTOMIZABLE CONFIGURATIONS AND FINISHES**
- UL LISTED FOR MOUNTING IN FURNITURE
- 15A