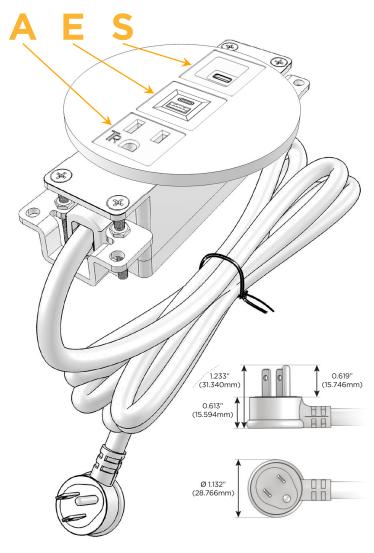

### Plug:

Supplied with Low Profile Flat 45° Angle 120 VAC

Optional Standard Straight 120 VAC Plug

Optional Straight 120 VAC Pass-through Plug

- CLEAN, COMPACT DESIGN
- **STREAMLINED**
- LOW PROFILE
- SIDE-EXITING CORDS
- **PLUG & PLAY**
- 6' AC CORD & PLUG (FLAT PLUG STANDARD)
- **CUSTOMIZABLE CONFIGURATIONS AND FINISHES**
- UL LISTED FOR MOUNTING IN FURNITURE
- 15A

Specs: Modules/Ports:

A Tamper Resistant AC Receptacle

E USB-A & USB-C (20W)

S USB-C (25W High Speed Charging Port)

TOP