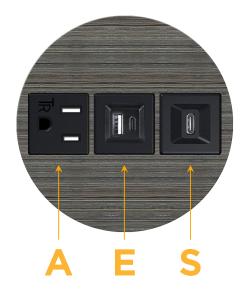

Specs: Modules/Ports:

A Tamper Resistant AC Receptacle

E USB-A & USB-C (20W)

S USB-C (25W High Speed Charging Port)

TOP