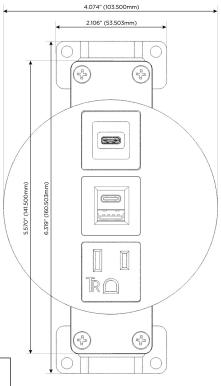

Specs: Modules/Ports:

A Tamper Resistant AC Receptacle

E USB-A & USB-C (20W)

S USB-C (25W High Speed Charging Port)

TOP