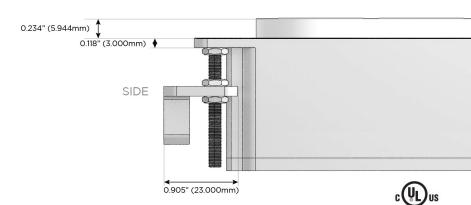

### Plug:

Supplied with Low Profile Flat 45° Angle 120 VAC

Optional Standard Straight 120 VAC Plug

Optional Straight 120 VAC Pass-through Plug

- CLEAN, COMPACT DESIGN
- **STREAMLINED**
- LOW PROFILE
- SIDE-EXITING CORDS
- **PLUG & PLAY**
- 6' AC CORD & PLUG (FLAT PLUG STANDARD)
- **CUSTOMIZABLE CONFIGURATIONS AND FINISHES**
- UL LISTED FOR MOUNTING IN FURNITURE
- 15A