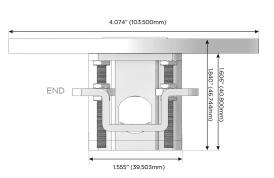

#### AC POWER & DATA CONNECTIVITY SOLUTION

M-POWER-3T-AES-S3RNDSB

Distributed by

Mormax Company, Inc.

914-699-0101

sales@mormax.com 8 Westchester Plaza mormax.com Elmsford, NY 10523

Metro Light & Power's line of power & data solutions offers sophisticated design elements combined with greater ease of installation. Streamlined and low-profile, enhanced by side-exiting cords, our outlets advance the industry with their cutting edge look and feel. We believe flexibility is key, and we provide a variety of mounting options, including the ability to mount in limited spaces. Our outlets are available in many finishes and configurations, in addition to a custom color and finish capability for our clients.