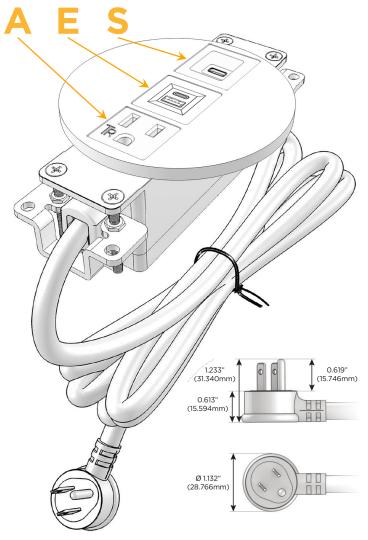

#### Plug:

Supplied with Low Profile Flat 45° Angle 120 VAC Plug

Optional Standard Straight 120 VAC Plug

Optional Straight 120 VAC Pass-through Plug

- CLEAN, COMPACT DESIGN
- STREAMLINED
- LOW PROFILE
- SIDE-EXITING CORDS
- PLUG & PLAY
- 6' AC CORD & PLUG (FLAT PLUG STANDARD)
- CUSTOMIZABLE CONFIGURATIONS AND FINISHES
- UL LISTED FOR MOUNTING IN FURNITURE
- 15A

## **Modules/Ports:**

- A Tamper Resistant AC Receptacle
- E USB-A & USB-C (20W)
- S USB-C (25W High Speed Charging Port)

TOP