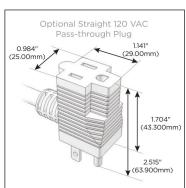

#### Plug:

Supplied with Low Profile Flat 45° Angle 120 VAC Plug

Optional Standard Straight 120 VAC Plug

Optional Straight 120 VAC Pass-through Plug

- CLEAN, COMPACT DESIGN
- STREAMLINED
- LOW PROFILE
- SIDE-EXITING CORDS
- PLUG & PLAY
- 6' AC CORD & PLUG (FLAT PLUG STANDARD)
- CUSTOMIZABLE CONFIGURATIONS AND FINISHES
- UL LISTED FOR MOUNTING IN FURNITURE
- 15A