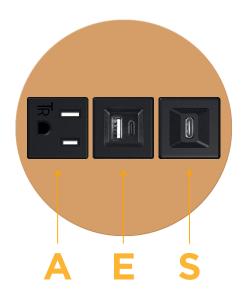

## **Module/Port Options:**

- A Tamper Resistant AC Receptacle
- E USB-A & USB-C (20W)
- M Double USB-A (Fast Charging Ports 18W)
- H HDMI
- 6 CAT 6
- 12 RJ 12
- X Switched AC
- Y 3-Way Switch (Low Voltage)
- V USB-C (45W High Speed Charging Port)
- S USB-C (25W High Speed Charging Port)
- R Switched AC (Rocker Switch)
- D Dimmer Switch

## **Modules/Ports:**

- A Tamper Resistant AC Receptacle
- E USB-A & USB-C (20W)
- S USB-C (25W High Speed Charging Port)

TOP