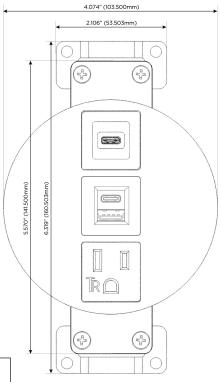

## **Module/Port Options:**

- A Tamper Resistant AC Receptacle
- E USB-A & USB-C (20W)
- M Double USB-A (Fast Charging Ports 18W)
- H HDMI
- 6 CAT 6
- 12 RJ 12
- X Switched AC
- Y 3-Way Switch (Low Voltage)
- V USB-C (45W High Speed Charging Port)
- S USB-C (25W High Speed Charging Port)
- R Switched AC (Rocker Switch)
- D Dimmer Switch

## **Modules/Ports:**

- A Tamper Resistant AC Receptacle
- E USB-A & USB-C (20W)
- S USB-C (25W High Speed Charging Port)

TOP