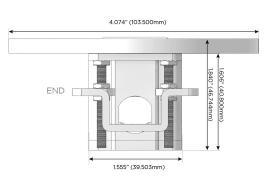

Charging Port)
- R Switched AC (Rocker Switch)
- D Dimmer Switch

#### Plug:

Supplied with Low Profile Flat 45° Angle 120 VAC Plug

Optional Standard Straight 120 VAC Plug

Optional Straight 120 VAC Pass-through Plug

- CLEAN, COMPACT DESIGN
- STREAMLINED
- LOW PROFILE
- SIDE-EXITING CORDS
- PLUG & PLAY
- 6' AC CORD & PLUG (FLAT PLUG STANDARD)
- CUSTOMIZABLE CONFIGURATIONS AND FINISHES
- UL LISTED FOR MOUNTING IN FURNITURE
- 15A





#### AC POWER & DATA CONNECTIVITY SOLUTION

M-POWER-3T-AES-CRNDB

# MORMAX

Mormax Company, Inc.
8 Westchester Plaza

Elmsford, NY 10523

Distributed by

<u>&</u>

914-699-0101

sales@mormax.com mormax.com

ES-CRNDB

Specs:

## **Modules/Ports:**

- A Tamper Resistant AC Receptacle
- E USB-A & USB-C (20W)
- S USB-C (25W High Speed Charging Port)

TOP