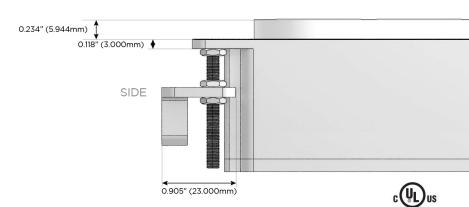

harging Port)
- R Switched AC (Rocker Switch)
- D Dimmer Switch

#### Plug:

Supplied with Low Profile Flat 45° Angle 120 VAC Plug

Optional Standard Straight 120 VAC Plug

Optional Straight 120 VAC Pass-through Plug

- CLEAN, COMPACT DESIGN
- STREAMLINED
- LOW PROFILE
- SIDE-EXITING CORDS
- PLUG & PLAY
- 6' AC CORD & PLUG (FLAT PLUG STANDARD)
- CUSTOMIZABLE CONFIGURATIONS AND FINISHES
- UL LISTED FOR MOUNTING IN FURNITURE
- 15A





#### AC POWER & DATA CONNECTIVITY SOLUTION

M-POWER-3T-AES-CRNDB

# MORMAX

Mormax Company, Inc.
8 Westchester Plaza

Elmsford, NY 10523

Distributed by

<u>&</u>

914-699-0101

sales@mormax.com mormax.com

ES-CRNDB

Specs:

## **Modules/Ports:**

- A Tamper Resistant AC Receptacle
- E USB-A & USB-C (20W)
- S USB-C (25W High Speed Charging Port)

TOP