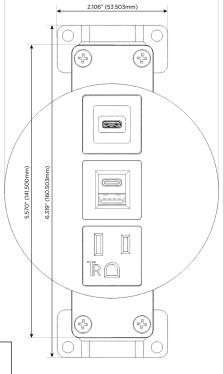

# **Modules/Ports:**

- A Tamper Resistant AC Receptacle
- E USB-A & USB-C (20W)
- S USB-C (25W High Speed Charging Port)

TOP 4.074" (103.500mm)