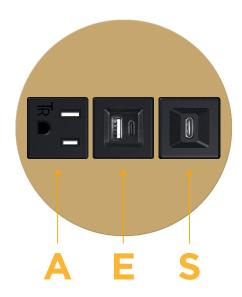

# **Modules/Ports:**

- A Tamper Resistant AC Receptacle
- E USB-A & USB-C (20W)
- S USB-C (25W High Speed Charging Port)

TOP 4.074" (103.500mm)