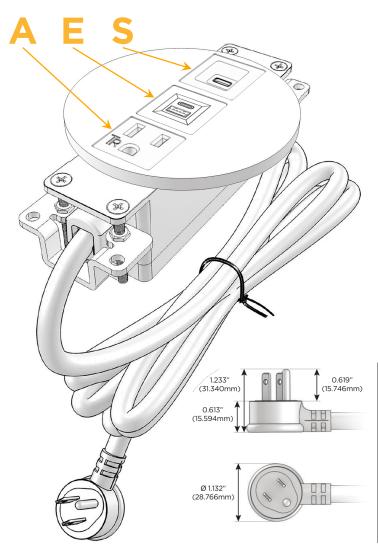

### Plug:

Supplied with Low Profile Flat 45° Angle 120 VAC

Optional Standard Straight 120 VAC Plug

Optional Straight 120 VAC Pass-through Plug

- CLEAN, COMPACT DESIGN
- **STREAMLINED**
- LOW PROFILE
- SIDE-EXITING CORDS
- **PLUG & PLAY**
- 6' AC CORD & PLUG (FLAT PLUG STANDARD)
- **CUSTOMIZABLE CONFIGURATIONS AND FINISHES**
- UL LISTED FOR MOUNTING IN FURNITURE
- 15A

# **Modules/Ports:**

- A Tamper Resistant AC Receptacle
- E USB-A & USB-C (20W)
- S USB-C (25W High Speed Charging Port)

TOP 4.074" (103.500mm)