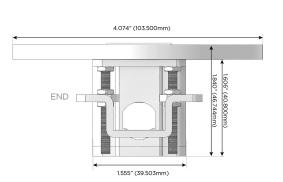

Port)
- S USB-C (25W High Speed Charging Port)
- R Switched AC (Rocker Switch)
- Dimmer Switch

## Plug:

Supplied with Low Profile Flat 45° Angle 120 VAC Plug

Optional Standard Straight 120 VAC Plug

Optional Straight 120 VAC Pass-through Plug

- CLEAN, COMPACT DESIGN
- STREAMLINED
- LOW PROFILE
- SIDE-EXITING CORDS
- PLUG & PLAY
- 6' AC CORD & PLUG (FLAT PLUG STANDARD)
- CUSTOMIZABLE CONFIGURATIONS AND FINISHES
- UL LISTED FOR MOUNTING IN FURNITURE
- 15A





## AC POWER & DATA CONNECTIVITY SOLUTION

M-POWER-3T-AES-BZ5RNDSB

Specs:

# Distributed by



Mormax Company, Inc.
8 Westchester Plaza

Elmsford, NY 10523

**&**<

914-699-0101

sales@mormax.com
mormax.com

Modules/Ports:

A Tamper Resistant AC Receptacle

E USB-A & USB-C (20W)

S USB-C (25W High Speed Charging Port)

TOP