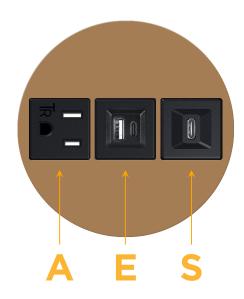

# Distributed by

Mormax Company, Inc.
8 Westchester Plaza

Elmsford, NY 10523

**&**<

914-699-0101

sales@mormax.com
mormax.com

Modules/Ports:

A Tamper Resistant AC Receptacle

E USB-A & USB-C (20W)

S USB-C (25W High Speed Charging Port)

TOP