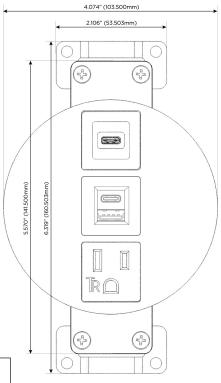

## AC POWER & DATA CONNECTIVITY SOLUTION

M-POWER-3T-AES-BZ5RNDSB

Specs:

# Distributed by

Mormax Company, Inc.
8 Westchester Plaza

Elmsford, NY 10523

**&**<

914-699-0101

sales@mormax.com
mormax.com

Modules/Ports:

A Tamper Resistant AC Receptacle

E USB-A & USB-C (20W)

S USB-C (25W High Speed Charging Port)

TOP