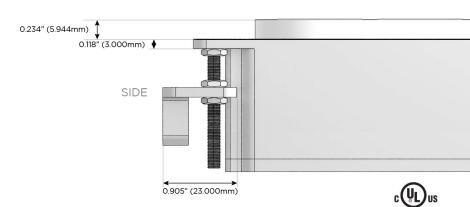

ort)
- S USB-C (25W High Speed Charging Port)
- R Switched AC (Rocker Switch)
- Dimmer Switch

## Plug:

Supplied with Low Profile Flat 45° Angle 120 VAC Plug

Optional Standard Straight 120 VAC Plug

Optional Straight 120 VAC Pass-through Plug

- CLEAN, COMPACT DESIGN
- STREAMLINED
- LOW PROFILE
- SIDE-EXITING CORDS
- PLUG & PLAY
- 6' AC CORD & PLUG (FLAT PLUG STANDARD)
- CUSTOMIZABLE CONFIGURATIONS AND FINISHES
- UL LISTED FOR MOUNTING IN FURNITURE
- 15A





## AC POWER & DATA CONNECTIVITY SOLUTION

M-POWER-3T-AES-BZ5RNDSB

Specs:

# Distributed by



Mormax Company, Inc.
8 Westchester Plaza

Elmsford, NY 10523

**&**<

914-699-0101

sales@mormax.com
mormax.com

Modules/Ports:

A Tamper Resistant AC Receptacle

E USB-A & USB-C (20W)

S USB-C (25W High Speed Charging Port)

TOP