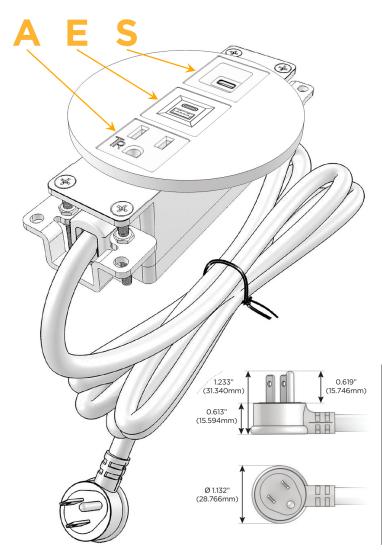

## Plug:

Supplied with Low Profile Flat 45° Angle 120 VAC Plug

Optional Standard Straight 120 VAC Plug

Optional Straight 120 VAC Pass-through Plug

- CLEAN, COMPACT DESIGN
- STREAMLINED
- LOW PROFILE
- SIDE-EXITING CORDS
- PLUG & PLAY
- 6' AC CORD & PLUG (FLAT PLUG STANDARD)
- CUSTOMIZABLE CONFIGURATIONS AND FINISHES
- UL LISTED FOR MOUNTING IN FURNITURE
- 15A

# Distributed by

Mormax Company, Inc.
8 Westchester Plaza

Elmsford, NY 10523

**&**<

914-699-0101

sales@mormax.com
mormax.com

Modules/Ports:

A Tamper Resistant AC Receptacle

E USB-A & USB-C (20W)

S USB-C (25W High Speed Charging Port)

TOP