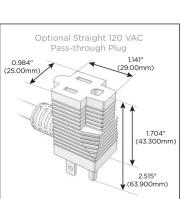

## Plug:

Supplied with Low Profile Flat 45° Angle 120 VAC Plug

Optional Standard Straight 120 VAC Plug

Optional Straight 120 VAC Pass-through Plug

- CLEAN, COMPACT DESIGN
- STREAMLINED
- LOW PROFILE
- SIDE-EXITING CORDS
- PLUG & PLAY
- 6' AC CORD & PLUG (FLAT PLUG STANDARD)
- CUSTOMIZABLE CONFIGURATIONS AND FINISHES
- UL LISTED FOR MOUNTING IN FURNITURE
- 15A