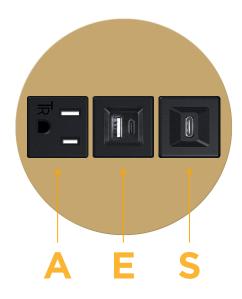

Specs: Modules/Ports:

- A Tamper Resistant AC Receptacle
- E USB-A & USB-C (20W)
- S USB-C (25W High Speed Charging Port)

TOP