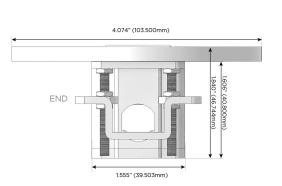

B-C (25W High Speed Charging Port)**
- Switched AC (Rocker Switch)
- **Dimmer Switch**

### Plug:

Supplied with Low Profile Flat 45° Angle 120 VAC

Optional Standard Straight 120 VAC Plug

Optional Straight 120 VAC Pass-through Plug

- CLEAN, COMPACT DESIGN
- **STREAMLINED**
- LOW PROFILE
- SIDE-EXITING CORDS
- **PLUG & PLAY**
- 6' AC CORD & PLUG (FLAT PLUG STANDARD)
- **CUSTOMIZABLE CONFIGURATIONS AND FINISHES**
- UL LISTED FOR MOUNTING IN FURNITURE
- 15A





### AC POWER & DATA CONNECTIVITY SOLUTION

M-POWER-3T-AES-BRRNDSB

Distributed by



Mormax Company, Inc. 8 Westchester Plaza

Elmsford, NY 10523

**&**<

914-699-0101

sales@mormax.com
mormax.com

Specs: Modules/Ports:

- A Tamper Resistant AC Receptacle
- E USB-A & USB-C (20W)
- S USB-C (25W High Speed Charging Port)

TOP