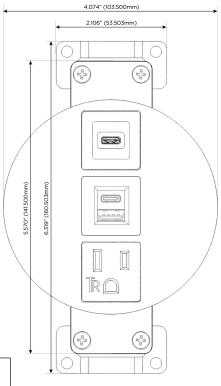

Specs: Modules/Ports:

- A Tamper Resistant AC Receptacle
- E USB-A & USB-C (20W)
- S USB-C (25W High Speed Charging Port)

TOP