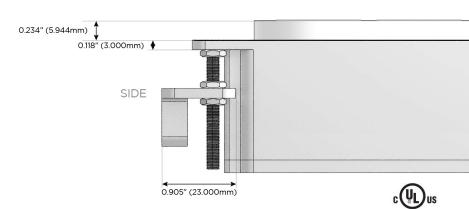

### Plug:

Supplied with Low Profile Flat 45° Angle 120 VAC

Optional Standard Straight 120 VAC Plug

Optional Straight 120 VAC Pass-through Plug

- CLEAN, COMPACT DESIGN
- **STREAMLINED**
- LOW PROFILE
- SIDE-EXITING CORDS
- **PLUG & PLAY**
- 6' AC CORD & PLUG (FLAT PLUG STANDARD)
- **CUSTOMIZABLE CONFIGURATIONS AND FINISHES**
- UL LISTED FOR MOUNTING IN FURNITURE
- 15A