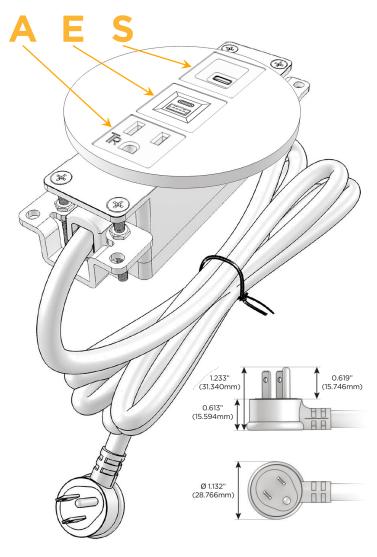

### Plug:

Supplied with Low Profile Flat 45° Angle 120 VAC

Optional Standard Straight 120 VAC Plug

Optional Straight 120 VAC Pass-through Plug

- CLEAN, COMPACT DESIGN
- **STREAMLINED**
- LOW PROFILE
- SIDE-EXITING CORDS
- **PLUG & PLAY**
- 6' AC CORD & PLUG (FLAT PLUG STANDARD)
- **CUSTOMIZABLE CONFIGURATIONS AND FINISHES**
- UL LISTED FOR MOUNTING IN FURNITURE
- 15A

Specs: Modules/Ports:

- A Tamper Resistant AC Receptacle
- E USB-A & USB-C (20W)
- S USB-C (25W High Speed Charging Port)

TOP