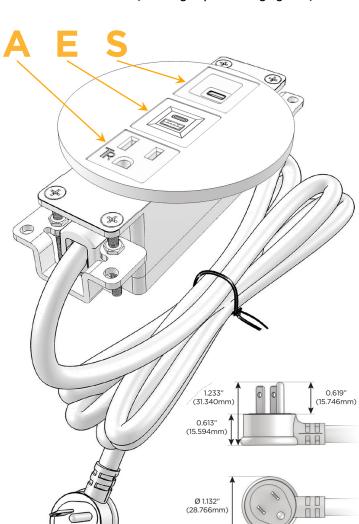

## **Module/Port Options:**

- A Tamper Resistant AC Receptacle
- E USB-A & USB-C (20W)
- M Double USB-A (Fast Charging Ports 18W)
- H HDMI
- 6 CAT 6
- 12 RJ 12
- X Switched AC
- Y 3-Way Switch (Low Voltage)
- V USB-C (45W High Speed Charging Port)
- S USB-C (25W High Speed Charging Port)
- R Switched AC (Rocker Switch)
- Dimmer Switch

#### Plug:

Supplied with Low Profile Flat 45° Angle 120 VAC Plug

Optional Standard Straight 120 VAC Plug

Optional Straight 120 VAC Pass-through Plug

- · CLEAN, COMPACT DESIGN
- STREAMLINED
- LOW PROFILE
- SIDE-EXITING CORDS
- PLUG & PLAY
- 6' AC CORD & PLUG (FLAT PLUG STANDARD)
- CUSTOMIZABLE CONFIGURATIONS AND FINISHES
- UL LISTED FOR MOUNTING IN FURNITURE
- 15A

## Modules/Ports:

- A Tamper Resistant AC Receptacle
- E USB-A & USB-C (20W)
- S USB-C (25W High Speed Charging Port)