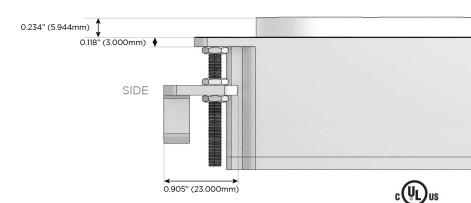

#### Plug:

Supplied with Low Profile Flat 45° Angle 120 VAC Plug

Optional Standard Straight 120 VAC Plug

Optional Straight 120 VAC Pass-through Plug

- · CLEAN, COMPACT DESIGN
- STREAMLINED
- LOW PROFILE
- SIDE-EXITING CORDS
- PLUG & PLAY
- 6' AC CORD & PLUG (FLAT PLUG STANDARD)
- CUSTOMIZABLE CONFIGURATIONS AND FINISHES
- UL LISTED FOR MOUNTING IN FURNITURE
- 15A