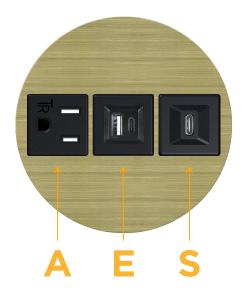

## **Module/Port Options:**

- A Tamper Resistant AC Receptacle
- E USB-A & USB-C (20W)
- M Double USB-A (Fast Charging Ports 18W)
- H HDMI
- 6 CAT 6
- 12 RJ 12
- X Switched AC
- Y 3-Way Switch (Low Voltage)
- V USB-C (45W High Speed Charging Port)
- S USB-C (25W High Speed Charging Port)
- R Switched AC (Rocker Switch)
- Dimmer Switch

## Modules/Ports:

- A Tamper Resistant AC Receptacle
- E USB-A & USB-C (20W)
- S USB-C (25W High Speed Charging Port)