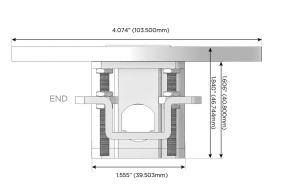

#### Plug:

Supplied with Low Profile Flat 45° Angle 120 VAC Plug

Optional Standard Straight 120 VAC Plug

Optional Straight 120 VAC Pass-through Plug

- · CLEAN, COMPACT DESIGN
- STREAMLINED
- LOW PROFILE
- SIDE-EXITING CORDS
- PLUG & PLAY
- 6' AC CORD & PLUG (FLAT PLUG STANDARD)
- CUSTOMIZABLE CONFIGURATIONS AND FINISHES
- UL LISTED FOR MOUNTING IN FURNITURE
- 15A