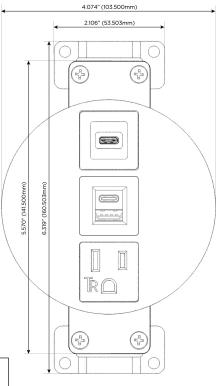

## **Module/Port Options:**

- A Tamper Resistant AC Receptacle
- E USB-A & USB-C (20W)
- M Double USB-A (Fast Charging Ports 18W)
- H HDMI
- 6 CAT 6
- 12 RJ 12
- X Switched AC
- Y 3-Way Switch (Low Voltage)
- V USB-C (45W High Speed Charging Port)
- S USB-C (25W High Speed Charging Port)
- R Switched AC (Rocker Switch)
- Dimmer Switch

## Modules/Ports:

- A Tamper Resistant AC Receptacle
- E USB-A & USB-C (20W)
- S USB-C (25W High Speed Charging Port)