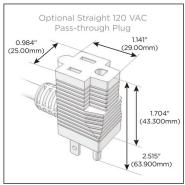

#### Plug:

Supplied with Low Profile Flat 45° Angle 120 VAC Plug

Optional Standard Straight 120 VAC Plug

Optional Straight 120 VAC Pass-through Plug

- · CLEAN, COMPACT DESIGN
- STREAMLINED
- LOW PROFILE
- SIDE-EXITING CORDS
- PLUG & PLAY
- 6' AC CORD & PLUG (FLAT PLUG STANDARD)
- CUSTOMIZABLE CONFIGURATIONS AND FINISHES
- UL LISTED FOR MOUNTING IN FURNITURE
- 15A