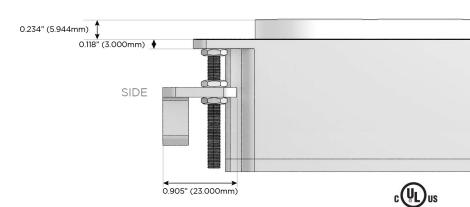

## Plug:

Supplied with Low Profile Flat 45° Angle 120 VAC Plug

Optional Standard Straight 120 VAC Plug

Optional Straight 120 VAC Pass-through Plug

- · CLEAN, COMPACT DESIGN
- STREAMLINED
- LOW PROFILE
- SIDE-EXITING CORDS
- PLUG & PLAY
- 6' AC CORD & PLUG (FLAT PLUG STANDARD)
- CUSTOMIZABLE CONFIGURATIONS AND FINISHES
- UL LISTED FOR MOUNTING IN FURNITURE
- 15A