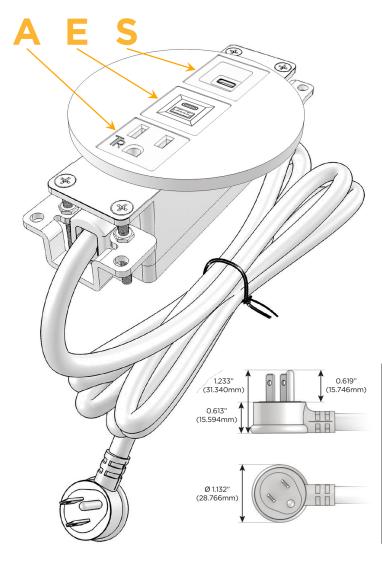

## Plug:

Supplied with Low Profile Flat 45° Angle 120 VAC Plug

Optional Standard Straight 120 VAC Plug

Optional Straight 120 VAC Pass-through Plug

- · CLEAN, COMPACT DESIGN
- STREAMLINED
- LOW PROFILE
- SIDE-EXITING CORDS
- PLUG & PLAY
- 6' AC CORD & PLUG (FLAT PLUG STANDARD)
- CUSTOMIZABLE CONFIGURATIONS AND FINISHES
- UL LISTED FOR MOUNTING IN FURNITURE
- 15A

sales@mormax.com
mormax.com

Modules/Ports:

A Tamper Resistant AC Receptacle

E USB-A & USB-C (20W)

S USB-C (25W High Speed Charging Port)

TOP 4.074" (103.500mm)