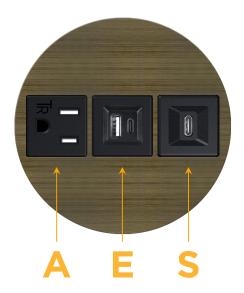

# **Module/Port Options:**

- A Tamper Resistant AC Receptacle
- E USB-A & USB-C (20W)
- M Double USB-A (Fast Charging Ports 18W)
- H HDMI
- 6 CAT 6
- 12 RJ 12
- X Switched AC
- Y 3-Way Switch (Low Voltage)
- V USB-C (45W High Speed Charging Port)
- S USB-C (25W High Speed Charging Port)
- R Switched AC (Rocker Switch)
- D Dimmer Switch

sales@mormax.com
mormax.com

Modules/Ports:

A Tamper Resistant AC Receptacle

E USB-A & USB-C (20W)

S USB-C (25W High Speed Charging Port)

TOP 4.074" (103.500mm)