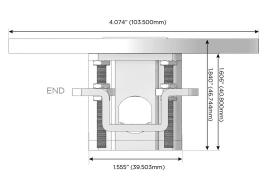

sales@mormax.com
mormax.com

Modules/Ports:

A Tamper Resistant AC Receptacle

E USB-A & USB-C (20W)

S USB-C (25W High Speed Charging Port)

TOP 4.074" (103.500mm)