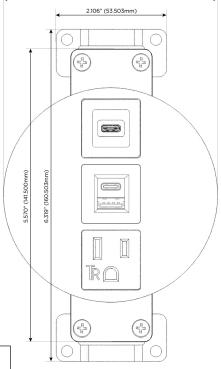

# **Module/Port Options:**

- A Tamper Resistant AC Receptacle
- E USB-A & USB-C (20W)
- M Double USB-A (Fast Charging Ports 18W)
- H HDMI
- 6 CAT 6
- 12 RJ 12
- X Switched AC
- Y 3-Way Switch (Low Voltage)
- V USB-C (45W High Speed Charging Port)
- S USB-C (25W High Speed Charging Port)
- R Switched AC (Rocker Switch)
- D Dimmer Switch

sales@mormax.com
mormax.com

Modules/Ports:

A Tamper Resistant AC Receptacle

E USB-A & USB-C (20W)

S USB-C (25W High Speed Charging Port)

TOP 4.074" (103.500mm)