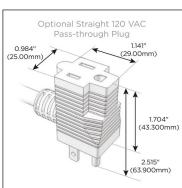

#### Plug:

Supplied with Low Profile Flat 45° Angle 120 VAC

Optional Standard Straight 120 VAC Plug

Optional Straight 120 VAC Pass-through Plug

- CLEAN, COMPACT DESIGN
- **STREAMLINED**
- LOW PROFILE
- SIDE-EXITING CORDS
- **PLUG & PLAY**
- 6' AC CORD & PLUG (FLAT PLUG STANDARD)
- **CUSTOMIZABLE CONFIGURATIONS AND FINISHES**
- UL LISTED FOR MOUNTING IN FURNITURE
- 15A