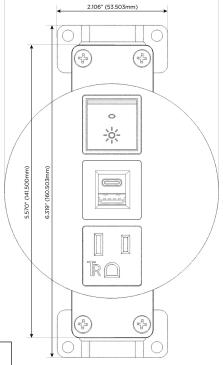

## **Module/Port Options:**

- **Tamper Resistant AC Receptacle**
- **USB-A & USB-C (20W)**
- Double USB-A (Fast Charging Ports 18W)
- **HDMI**
- 6 CAT 6
- 12 RJ 12
- X Switched AC
- 3-Way Switch (Low Voltage)
- USB-C (45W High Speed Charging Port)
- USB-C (25W High Speed Charging Port)
- Switched AC (Rocker Switch)
- **Dimmer Switch**

## **Modules/Ports:**

- A Tamper Resistant AC Receptacle
- E USB-A & USB-C (20W)
- R Switched AC (Rocker Switch)