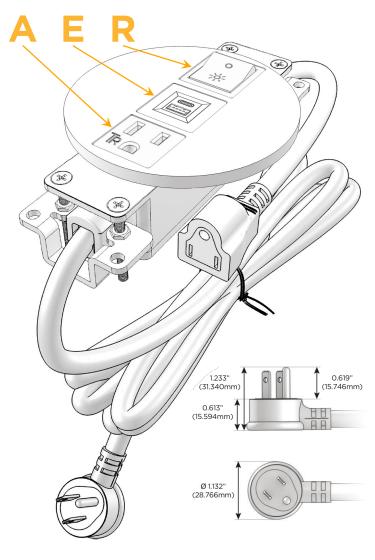

#### Plug:

Supplied with Low Profile Flat 45° Angle 120 VAC

Optional Standard Straight 120 VAC Plug

Optional Straight 120 VAC Pass-through Plug

- CLEAN, COMPACT DESIGN
- **STREAMLINED**
- LOW PROFILE
- SIDE-EXITING CORDS
- **PLUG & PLAY**
- 6' AC CORD & PLUG (FLAT PLUG STANDARD)
- **CUSTOMIZABLE CONFIGURATIONS AND FINISHES**
- UL LISTED FOR MOUNTING IN FURNITURE
- 15A

## **Modules/Ports:**

- A Tamper Resistant AC Receptacle
- E USB-A & USB-C (20W)
- R Switched AC (Rocker Switch)