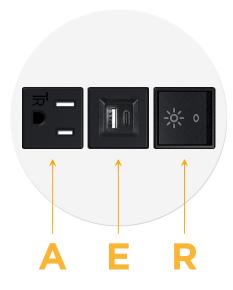

## **Modules/Ports:**

- A Tamper Resistant AC Receptacle
- E USB-A & USB-C (20W)
- R Switched AC (Rocker Switch)