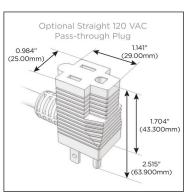

### Plug:

Supplied with Low Profile Flat 45° Angle 120 VAC

Optional Standard Straight 120 VAC Plug

Optional Straight 120 VAC Pass-through Plug

- CLEAN, COMPACT DESIGN
- **STREAMLINED**
- LOW PROFILE
- SIDE-EXITING CORDS
- **PLUG & PLAY**
- 6' AC CORD & PLUG (FLAT PLUG STANDARD)
- **CUSTOMIZABLE CONFIGURATIONS AND FINISHES**
- UL LISTED FOR MOUNTING IN FURNITURE
- 15A