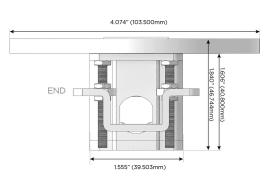

# Modules/Ports:

- A Tamper Resistant AC Receptacle
- E USB-A & USB-C (20W)
- R Switched AC (Rocker Switch)

TOP 4.074" (103.500mm)