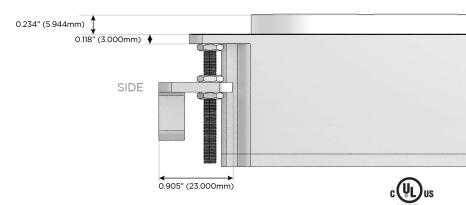

### Plug:

Supplied with Low Profile Flat 45° Angle 120 VAC

Optional Standard Straight 120 VAC Plug

Optional Straight 120 VAC Pass-through Plug

- CLEAN, COMPACT DESIGN
- **STREAMLINED**
- LOW PROFILE
- SIDE-EXITING CORDS
- **PLUG & PLAY**
- 6' AC CORD & PLUG (FLAT PLUG STANDARD)
- **CUSTOMIZABLE CONFIGURATIONS AND FINISHES**
- UL LISTED FOR MOUNTING IN FURNITURE
- 15A