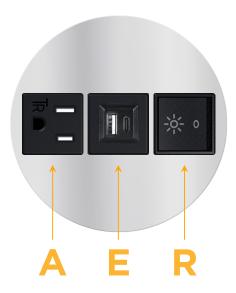

# Modules/Ports:

- A Tamper Resistant AC Receptacle
- E USB-A & USB-C (20W)
- R Switched AC (Rocker Switch)

TOP 4.074" (103.500mm)