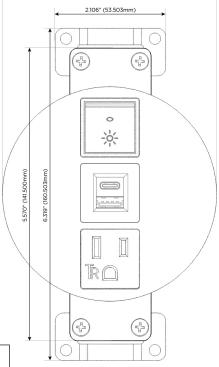

# Modules/Ports:

- A Tamper Resistant AC Receptacle
- E USB-A & USB-C (20W)
- R Switched AC (Rocker Switch)

TOP 4.074" (103.500mm)