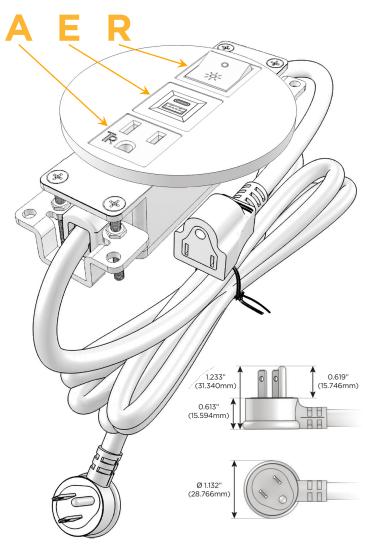

### Plug:

Supplied with Low Profile Flat 45° Angle 120 VAC

Optional Standard Straight 120 VAC Plug

Optional Straight 120 VAC Pass-through Plug

- CLEAN, COMPACT DESIGN
- **STREAMLINED**
- LOW PROFILE
- SIDE-EXITING CORDS
- **PLUG & PLAY**
- 6' AC CORD & PLUG (FLAT PLUG STANDARD)
- **CUSTOMIZABLE CONFIGURATIONS AND FINISHES**
- UL LISTED FOR MOUNTING IN FURNITURE
- 15A

# Modules/Ports:

- A Tamper Resistant AC Receptacle
- E USB-A & USB-C (20W)
- R Switched AC (Rocker Switch)

TOP 4.074" (103.500mm)