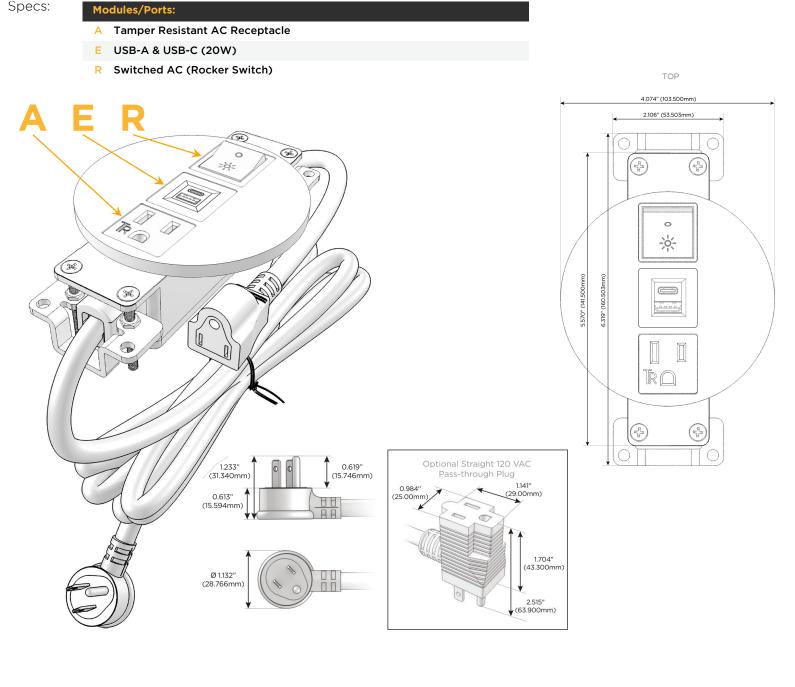

### Module/Port Options:

- A Tamper Resistant AC Receptacle
- E USB-A & USB-C (20W)
- M Double USB-A (Fast Charging Ports 18W)
- H HDMI
- 6 CAT 6
- 12 RJ 12
- X Switched AC
- Y 3-Way Switch (Low Voltage)
- V USB-C (45W High Speed Charging Port)
- S USB-C (25W High Speed Charging Port)
- R Switched AC (Rocker Switch)
- D Dimmer Switch

### Plug:

Supplied with Low Profile Flat 45° Angle 120 VAC Plug

**Optional Standard Straight 120 VAC Plug** 

Optional Straight 120 VAC Pass-through Plug

- CLEAN, COMPACT DESIGN
- STREAMLINED
- LOW PROFILE
- SIDE-EXITING CORDS
- PLUG & PLAY
- 6' AC CORD & PLUG (FLAT PLUG STANDARD)
- CUSTOMIZABLE CONFIGURATIONS AND FINISHES
- UL LISTED FOR MOUNTING IN FURNITURE
- 15A