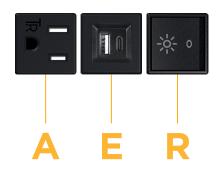

### Module/Port Options:

- A Tamper Resistant AC Receptacle
- E USB-A & USB-C (20W)
- M Double USB-A (Fast Charging Ports 18W)
- H HDMI
- 6 CAT 6
- 12 RJ 12
- X Switched AC
- Y 3-Way Switch (Low Voltage)
- V USB-C (45W High Speed Charging Port)
- S USB-C (25W High Speed Charging Port)
- R Switched AC (Rocker Switch)
- D Dimmer Switch