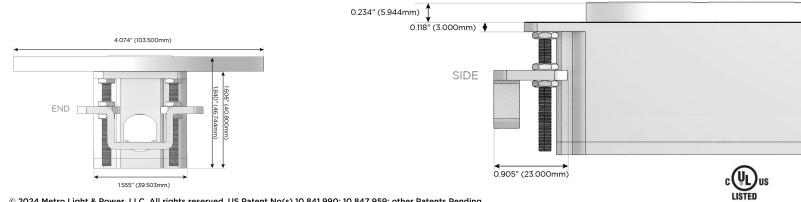

### Plug:

Supplied with Low Profile Flat 45° Angle 120 VAC Plug

**Optional Standard Straight 120 VAC Plug** 

Optional Straight 120 VAC Pass-through Plug

- CLEAN, COMPACT DESIGN
- STREAMLINED
- LOW PROFILE
- SIDE-EXITING CORDS
- PLUG & PLAY
- 6' AC CORD & PLUG (FLAT PLUG STANDARD)
- CUSTOMIZABLE CONFIGURATIONS AND FINISHES
- UL LISTED FOR MOUNTING IN FURNITURE
- 15A