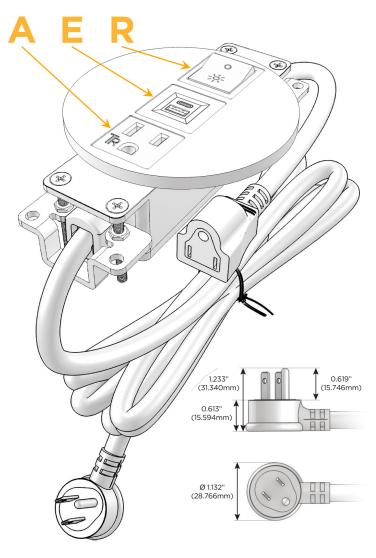

## **Module/Port Options:**

- A Tamper Resistant AC Receptacle
- E USB-A & USB-C (20W)
- M Double USB-A (Fast Charging Ports 18W)
- H HDMI
- 6 CAT 6
- 12 RJ 12
- X Switched AC
- Y 3-Way Switch (Low Voltage)
- V USB-C (45W High Speed Charging Port)
- S USB-C (25W High Speed Charging Port)
- R Switched AC (Rocker Switch)
- D Dimmer Switch

#### Plug:

Supplied with Low Profile Flat 45° Angle 120 VAC Plug

Optional Standard Straight 120 VAC Plug

Optional Straight 120 VAC Pass-through Plug

- · CLEAN, COMPACT DESIGN
- STREAMLINED
- LOW PROFILE
- SIDE-EXITING CORDS
- PLUG & PLAY
- 6' AC CORD & PLUG (FLAT PLUG STANDARD)
- CUSTOMIZABLE CONFIGURATIONS AND FINISHES
- UL LISTED FOR MOUNTING IN FURNITURE
- 15A

# Modules/Ports:

- A Tamper Resistant AC Receptacle
- E USB-A & USB-C (20W)
- R Switched AC (Rocker Switch)

TOP

4.074" (103.500mm)