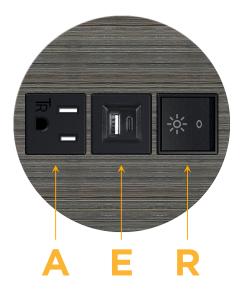

# Modules/Ports:

- A Tamper Resistant AC Receptacle
- E USB-A & USB-C (20W)
- R Switched AC (Rocker Switch)

TOP

4.074" (103.500mm)