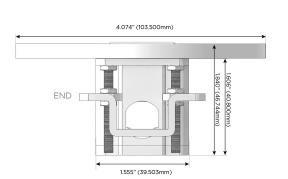

#### Plug:

Supplied with Low Profile Flat 45° Angle 120 VAC Plug

Optional Standard Straight 120 VAC Plug

Optional Straight 120 VAC Pass-through Plug

- · CLEAN, COMPACT DESIGN
- STREAMLINED
- LOW PROFILE
- SIDE-EXITING CORDS
- PLUG & PLAY
- 6' AC CORD & PLUG (FLAT PLUG STANDARD)
- CUSTOMIZABLE CONFIGURATIONS AND FINISHES
- UL LISTED FOR MOUNTING IN FURNITURE
- 15A