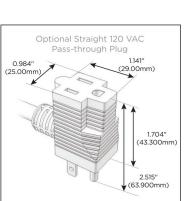

#### Plug:

Supplied with Low Profile Flat 45° Angle 120 VAC Plug

Optional Standard Straight 120 VAC Plug

Optional Straight 120 VAC Pass-through Plug

- · CLEAN, COMPACT DESIGN
- STREAMLINED
- LOW PROFILE
- SIDE-EXITING CORDS
- PLUG & PLAY
- 6' AC CORD & PLUG (FLAT PLUG STANDARD)
- CUSTOMIZABLE CONFIGURATIONS AND FINISHES
- UL LISTED FOR MOUNTING IN FURNITURE
- 15A