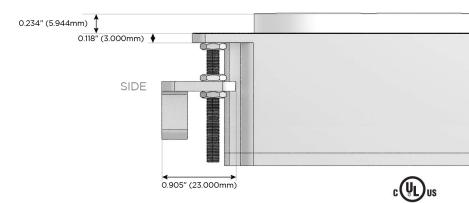

#### Plug:

Supplied with Low Profile Flat 45° Angle 120 VAC Plug

Optional Standard Straight 120 VAC Plug

Optional Straight 120 VAC Pass-through Plug

- · CLEAN, COMPACT DESIGN
- STREAMLINED
- LOW PROFILE
- SIDE-EXITING CORDS
- PLUG & PLAY
- 6' AC CORD & PLUG (FLAT PLUG STANDARD)
- CUSTOMIZABLE CONFIGURATIONS AND FINISHES
- UL LISTED FOR MOUNTING IN FURNITURE
- 15A