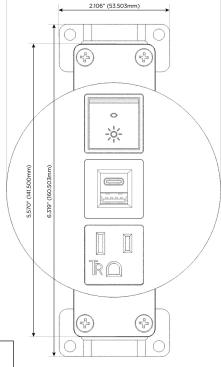

## **Module/Port Options:**

- A Tamper Resistant AC Receptacle
- E USB-A & USB-C (20W)
- M Double USB-A (Fast Charging Ports 18W)
- H HDMI
- 6 CAT 6
- 12 RJ 12
- X Switched AC
- Y 3-Way Switch (Low Voltage)
- V USB-C (45W High Speed Charging Port)
- S USB-C (25W High Speed Charging Port)
- R Switched AC (Rocker Switch)
- D Dimmer Switch

# Modules/Ports:

- A Tamper Resistant AC Receptacle
- E USB-A & USB-C (20W)
- R Switched AC (Rocker Switch)

TOP

4.074" (103.500mm)