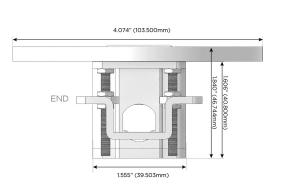

#### AC POWER & DATA CONNECTIVITY SOLUTION

M-POWER-3T-AER-MRNDSB

Specs:

## **Modules/Ports:**

- **Tamper Resistant AC Receptacle**
- USB-A & USB-C (20W)
- Switched AC (Rocker Switch)

TOP

4.074" (103.500mm)