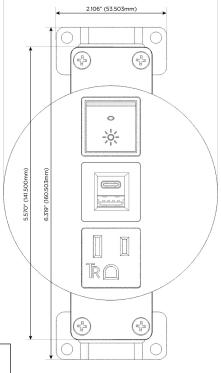

### **Module/Port Options:**

- A Tamper Resistant AC Receptacle
- E USB-A & USB-C (20W)
- M Double USB-A (Fast Charging Ports 18W)
- H HDMI
- 6 CAT 6
- 12 RJ 12
- X Switched AC
- Y 3-Way Switch (Low Voltage)
- V USB-C (45W High Speed Charging Port)
- S USB-C (25W High Speed Charging Port)
- R Switched AC (Rocker Switch)
- D Dimmer Switch

## **Modules/Ports:**

- **Tamper Resistant AC Receptacle**
- USB-A & USB-C (20W)
- Switched AC (Rocker Switch)

TOP

4.074" (103.500mm)