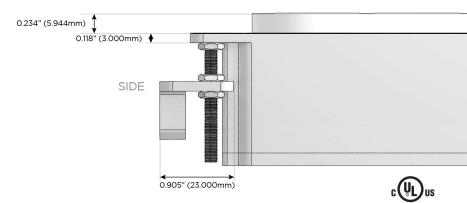

h Speed Charging Port)
- R Switched AC (Rocker Switch)
- D Dimmer Switch

#### Plug:

Supplied with Low Profile Flat 45° Angle 120 VAC Plug

Optional Standard Straight 120 VAC Plug

Optional Straight 120 VAC Pass-through Plug

- CLEAN, COMPACT DESIGN
- STREAMLINED
- LOW PROFILE
- SIDE-EXITING CORDS
- PLUG & PLAY
- 6' AC CORD & PLUG (FLAT PLUG STANDARD)
- CUSTOMIZABLE CONFIGURATIONS AND FINISHES
- UL LISTED FOR MOUNTING IN FURNITURE
- 15A





#### AC POWER & DATA CONNECTIVITY SOLUTION

M-POWER-3T-AER-MRNDSB

Specs:

# Distributed by MORMAX

Mormax Company, Inc.

8 Westchester Plaza

Elmsford, NY 10523

914-699-0101

mormax.com

sales@mormax.com

## **Modules/Ports:**

- **Tamper Resistant AC Receptacle**
- USB-A & USB-C (20W)
- Switched AC (Rocker Switch)

TOP

4.074" (103.500mm)