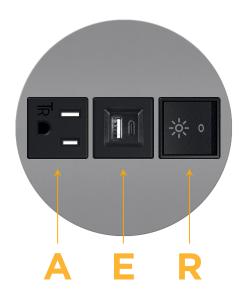

### **Module/Port Options:**

- A Tamper Resistant AC Receptacle
- E USB-A & USB-C (20W)
- M Double USB-A (Fast Charging Ports 18W)
- H HDMI
- 6 CAT 6
- 12 RJ 12
- X Switched AC
- Y 3-Way Switch (Low Voltage)
- V USB-C (45W High Speed Charging Port)
- S USB-C (25W High Speed Charging Port)
- R Switched AC (Rocker Switch)
- D Dimmer Switch

## **Modules/Ports:**

- **Tamper Resistant AC Receptacle**
- USB-A & USB-C (20W)
- Switched AC (Rocker Switch)

TOP

4.074" (103.500mm)