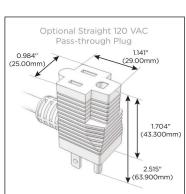

#### Plug:

Supplied with Low Profile Flat 45° Angle 120 VAC Plug

Optional Standard Straight 120 VAC Plug

Optional Straight 120 VAC Pass-through Plug

- CLEAN, COMPACT DESIGN
- STREAMLINED
- LOW PROFILE
- SIDE-EXITING CORDS
- PLUG & PLAY
- 6' AC CORD & PLUG (FLAT PLUG STANDARD)
- CUSTOMIZABLE CONFIGURATIONS AND FINISHES
- UL LISTED FOR MOUNTING IN FURNITURE
- 15A