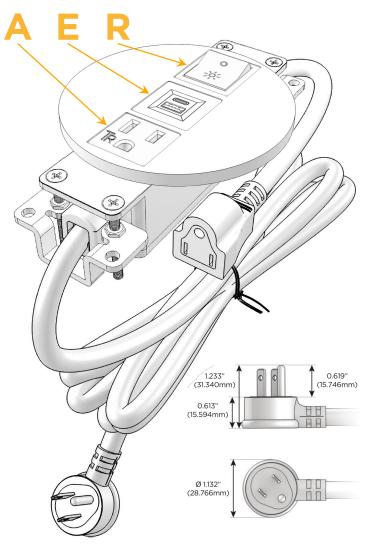

### **Module/Port Options:**

- A Tamper Resistant AC Receptacle
- E USB-A & USB-C (20W)
- M Double USB-A (Fast Charging Ports 18W)
- H HDMI
- 6 CAT 6
- 12 RJ 12
- X Switched AC
- Y 3-Way Switch (Low Voltage)
- V USB-C (45W High Speed Charging Port)
- S USB-C (25W High Speed Charging Port)
- R Switched AC (Rocker Switch)
- D Dimmer Switch

#### Plug:

Supplied with Low Profile Flat 45° Angle 120 VAC Plug

Optional Standard Straight 120 VAC Plug

Optional Straight 120 VAC Pass-through Plug

- CLEAN, COMPACT DESIGN
- STREAMLINED
- LOW PROFILE
- SIDE-EXITING CORDS
- PLUG & PLAY
- 6' AC CORD & PLUG (FLAT PLUG STANDARD)
- CUSTOMIZABLE CONFIGURATIONS AND FINISHES
- UL LISTED FOR MOUNTING IN FURNITURE
- 15A

## **Modules/Ports:**

- **Tamper Resistant AC Receptacle**
- USB-A & USB-C (20W)
- Switched AC (Rocker Switch)

TOP

4.074" (103.500mm)