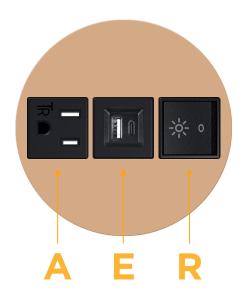

## **Modules/Ports:**

- **Tamper Resistant AC Receptacle**
- USB-A & USB-C (20W)
- Switched AC (Rocker Switch)

4.074" (103.500mm)

TOP