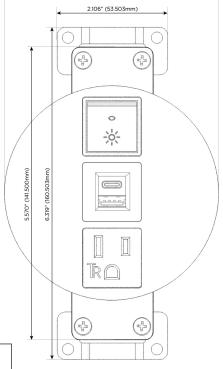

## **Modules/Ports:**

- **Tamper Resistant AC Receptacle**
- USB-A & USB-C (20W)
- Switched AC (Rocker Switch)

4.074" (103.500mm)

TOP