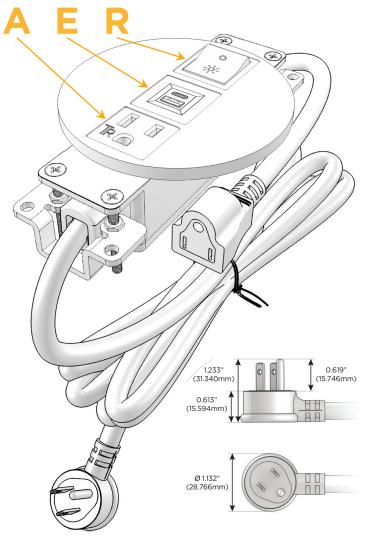

#### Plug:

Supplied with Low Profile Flat 45° Angle 120 VAC Plug

Optional Standard Straight 120 VAC Plug

Optional Straight 120 VAC Pass-through Plug

- CLEAN, COMPACT DESIGN
- STREAMLINED
- LOW PROFILE
- SIDE-EXITING CORDS
- PLUG & PLAY
- 6' AC CORD & PLUG (FLAT PLUG STANDARD)
- CUSTOMIZABLE CONFIGURATIONS AND FINISHES
- UL LISTED FOR MOUNTING IN FURNITURE
- 15A

## **Modules/Ports:**

- **Tamper Resistant AC Receptacle**
- USB-A & USB-C (20W)
- Switched AC (Rocker Switch)

4.074" (103.500mm)

TOP