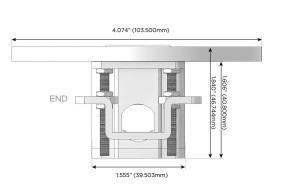

## **Modules/Ports:**

- **Tamper Resistant AC Receptacle**
- USB-A & USB-C (20W)
- Switched AC (Rocker Switch)

4.074" (103.500mm)

TOP