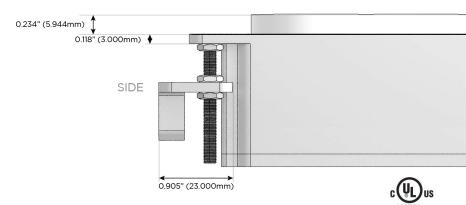

#### Plug:

Supplied with Low Profile Flat 45° Angle 120 VAC Plug

Optional Standard Straight 120 VAC Plug

Optional Straight 120 VAC Pass-through Plug

- CLEAN, COMPACT DESIGN
- STREAMLINED
- LOW PROFILE
- SIDE-EXITING CORDS
- PLUG & PLAY
- 6' AC CORD & PLUG (FLAT PLUG STANDARD)
- CUSTOMIZABLE CONFIGURATIONS AND FINISHES
- UL LISTED FOR MOUNTING IN FURNITURE
- 15A