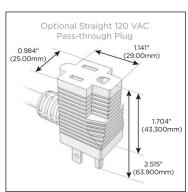

#### Plug:

Supplied with Low Profile Flat 45° Angle 120 VAC Plug

Optional Standard Straight 120 VAC Plug

Optional Straight 120 VAC Pass-through Plug

- CLEAN, COMPACT DESIGN
- STREAMLINED
- LOW PROFILE
- SIDE-EXITING CORDS
- PLUG & PLAY
- 6' AC CORD & PLUG (FLAT PLUG STANDARD)
- CUSTOMIZABLE CONFIGURATIONS AND FINISHES
- UL LISTED FOR MOUNTING IN FURNITURE
- 15A