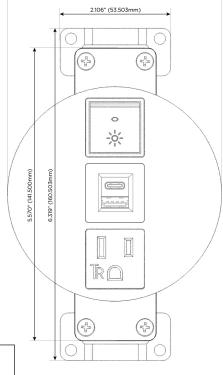

# Modules/Ports:

- A Tamper Resistant AC Receptacle
- E USB-A & USB-C (20W)
- R Switched AC (Rocker Switch)

TOP

4.074" (103.500mm)