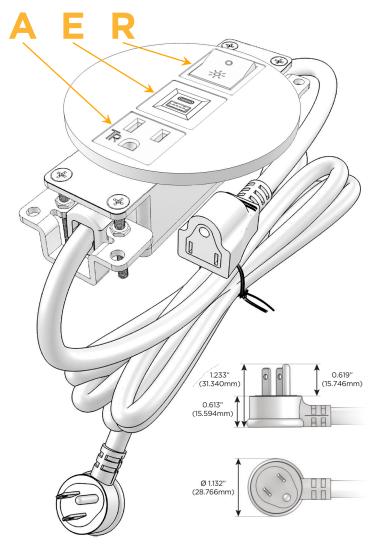

# **Module/Port Options:**

- A Tamper Resistant AC Receptacle
- E USB-A & USB-C (20W)
- M Double USB-A (Fast Charging Ports 18W)
- H HDMI
- 6 CAT 6
- 12 RJ 12
- X Switched AC
- Y 3-Way Switch (Low Voltage)
- V USB-C (45W High Speed Charging Port)
- S USB-C (25W High Speed Charging Port)
- R Switched AC (Rocker Switch)
- Dimmer Switch

#### Plug:

Supplied with Low Profile Flat 45° Angle 120 VAC Plug

Optional Standard Straight 120 VAC Plug

Optional Straight 120 VAC Pass-through Plug

- CLEAN, COMPACT DESIGN
- STREAMLINED
- LOW PROFILE
- SIDE-EXITING CORDS
- PLUG & PLAY
- 6' AC CORD & PLUG (FLAT PLUG STANDARD)
- CUSTOMIZABLE CONFIGURATIONS AND FINISHES
- UL LISTED FOR MOUNTING IN FURNITURE
- 15A

# Modules/Ports:

- A Tamper Resistant AC Receptacle
- E USB-A & USB-C (20W)
- R Switched AC (Rocker Switch)

TOP

4.074" (103.500mm)