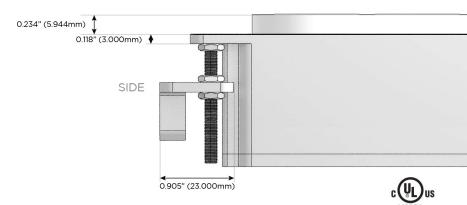

#### Plug:

Supplied with Low Profile Flat 45° Angle 120 VAC Plug

Optional Standard Straight 120 VAC Plug

Optional Straight 120 VAC Pass-through Plug

- CLEAN, COMPACT DESIGN
- STREAMLINED
- LOW PROFILE
- SIDE-EXITING CORDS
- PLUG & PLAY
- 6' AC CORD & PLUG (FLAT PLUG STANDARD)
- CUSTOMIZABLE CONFIGURATIONS AND FINISHES
- UL LISTED FOR MOUNTING IN FURNITURE
- 15A