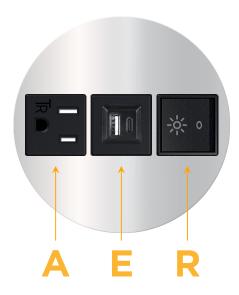

# Modules/Ports:

- A Tamper Resistant AC Receptacle
- E USB-A & USB-C (20W)
- R Switched AC (Rocker Switch)

TOP

4.074" (103.500mm)