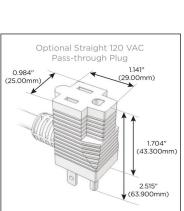

#### Plug:

Supplied with Low Profile Flat 45° Angle 120 VAC Plug

Optional Standard Straight 120 VAC Plug

Optional Straight 120 VAC Pass-through Plug

- CLEAN, COMPACT DESIGN
- STREAMLINED
- LOW PROFILE
- SIDE-EXITING CORDS
- PLUG & PLAY
- 6' AC CORD & PLUG (FLAT PLUG STANDARD)
- CUSTOMIZABLE CONFIGURATIONS AND FINISHES
- UL LISTED FOR MOUNTING IN FURNITURE
- 15A