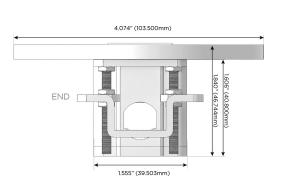

# Modules/Ports:

- A Tamper Resistant AC Receptacle
- E USB-A & USB-C (20W)
- R Switched AC (Rocker Switch)

TOP

4.074" (103.500mm)