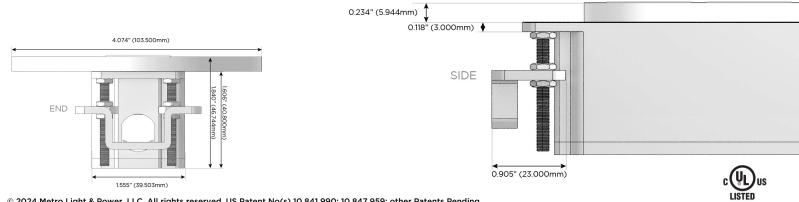

### Plug:

Supplied with Low Profile Flat 45° Angle 120 VAC Plug

**Optional Standard Straight 120 VAC Plug** 

**Optional Straight 120 VAC Pass-through Plug** 

- CLEAN, COMPACT DESIGN
- STREAMLINED
- LOW PROFILE
- SIDE-EXITING CORDS
- PLUG & PLAY
- 6' AC CORD & PLUG (FLAT PLUG STANDARD)
- CUSTOMIZABLE CONFIGURATIONS AND FINISHES
- UL LISTED FOR MOUNTING IN FURNITURE
- 15A