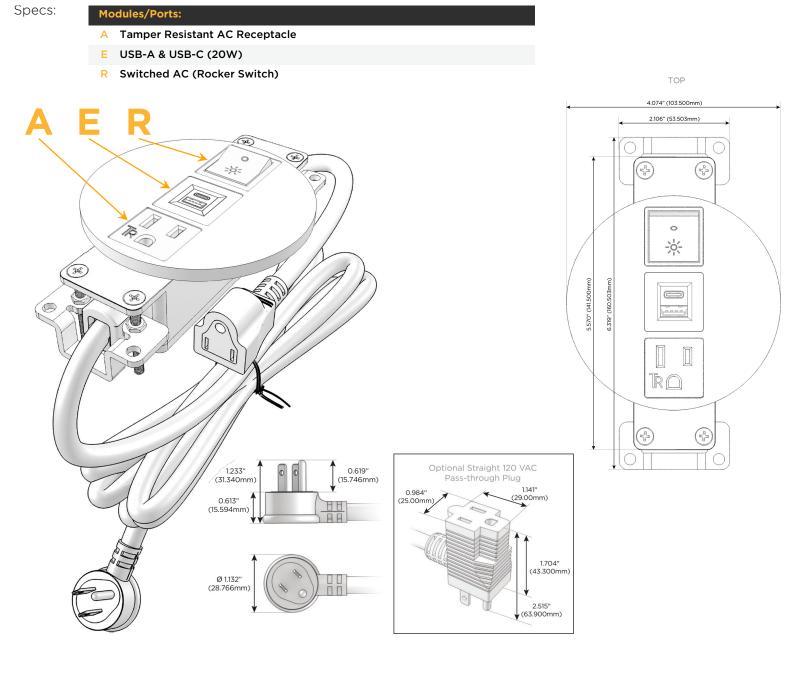

#### **Module/Port Options:**

- **Tamper Resistant AC Receptacle** Α
- Е USB-A & USB-C (20W)
- Double USB-A (Fast Charging Ports 18W) M
- н HDMI
- 6 CAT 6
- 12 RJ 12
- X Switched AC
- V 3-Way Switch (Low Voltage)
- V USB-C (45W High Speed Charging Port)
- USB-C (25W High Speed Charging Port) S
- Switched AC (Rocker Switch) R
- **Dimmer Switch**

### Plug:

Supplied with Low Profile Flat 45° Angle 120 VAC Plug

**Optional Standard Straight 120 VAC Plug** 

**Optional Straight 120 VAC Pass-through Plug** 

- CLEAN, COMPACT DESIGN
- STREAMLINED
- LOW PROFILE
- SIDE-EXITING CORDS
- PLUG & PLAY
- 6' AC CORD & PLUG (FLAT PLUG STANDARD)
- CUSTOMIZABLE CONFIGURATIONS AND FINISHES
- UL LISTED FOR MOUNTING IN FURNITURE
- 15A