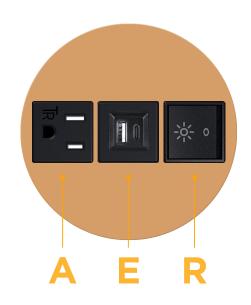

#### **Module/Port Options:**

- **Tamper Resistant AC Receptacle** Α
- Е USB-A & USB-C (20W)
- Double USB-A (Fast Charging Ports 18W) M
- н HDMI
- 6 CAT 6
- 12 RJ 12
- X Switched AC
- V 3-Way Switch (Low Voltage)
- V USB-C (45W High Speed Charging Port)
- USB-C (25W High Speed Charging Port) S
- Switched AC (Rocker Switch) R
- **Dimmer Switch**