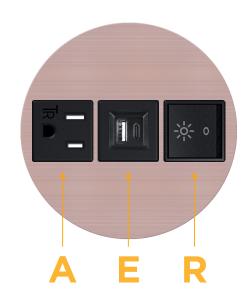

## **Module/Port Options:**

- **Tamper Resistant AC Receptacle** Α
- Е USB-A & USB-C (20W)
- Double USB-A (Fast Charging Ports 18W) M
- н HDMI
- 6 CAT 6
- 12 RJ 12
- X Switched AC
- V 3-Way Switch (Low Voltage)
- V USB-C (45W High Speed Charging Port)
- USB-C (25W High Speed Charging Port) S
- Switched AC (Rocker Switch) R
- **Dimmer Switch**