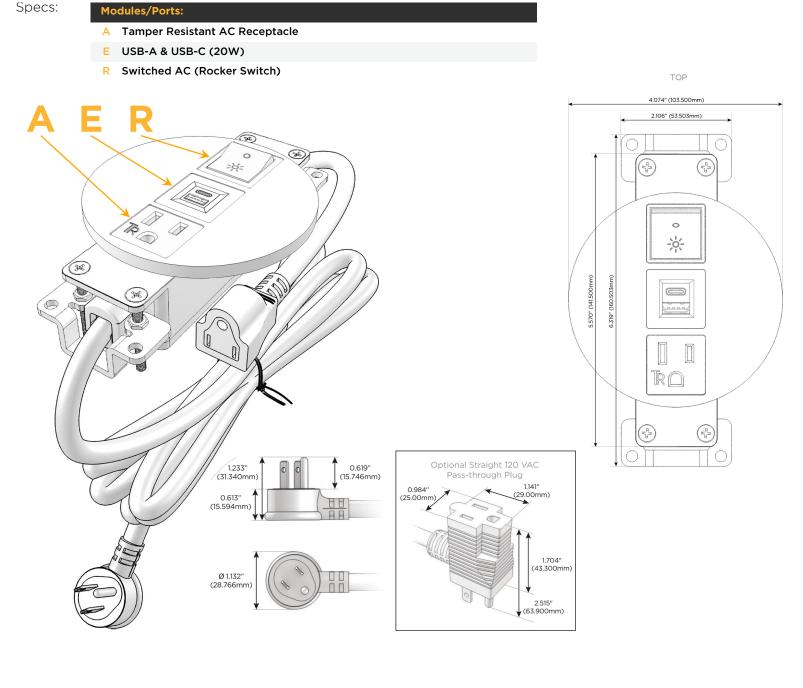

## **Module/Port Options:**

- **Tamper Resistant AC Receptacle** Α
- Е USB-A & USB-C (20W)
- Double USB-A (Fast Charging Ports 18W) M
- н HDMI
- 6 CAT 6
- 12 RJ 12
- X Switched AC
- V 3-Way Switch (Low Voltage)
- V USB-C (45W High Speed Charging Port)
- USB-C (25W High Speed Charging Port) S
- Switched AC (Rocker Switch) R
- **Dimmer Switch**

#### Plug:

Supplied with Low Profile Flat 45° Angle 120 VAC Plug

**Optional Standard Straight 120 VAC Plug** 

**Optional Straight 120 VAC Pass-through Plug** 

- CLEAN, COMPACT DESIGN
- STREAMLINED
- LOW PROFILE
- SIDE-EXITING CORDS
- PLUG & PLAY
- 6' AC CORD & PLUG (FLAT PLUG STANDARD)
- CUSTOMIZABLE CONFIGURATIONS AND FINISHES
- UL LISTED FOR MOUNTING IN FURNITURE
- 15A