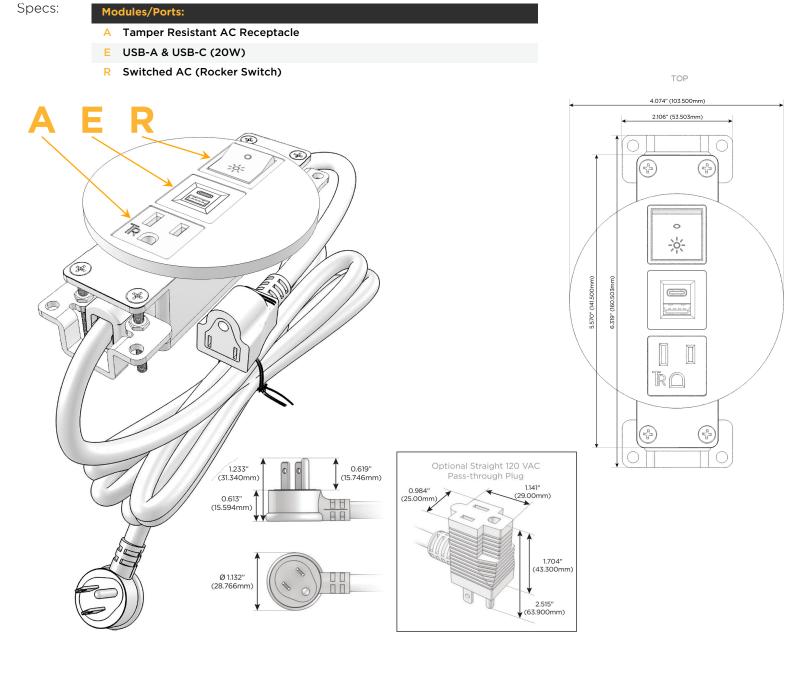

## **Module/Port Options:**

- **Tamper Resistant AC Receptacle** Α
- Е USB-A & USB-C (20W)
- Double USB-A (Fast Charging Ports 18W) M
- н HDMI
- 6 CAT 6
- 12 RJ 12
- X Switched AC
- V 3-Way Switch (Low Voltage)
- V USB-C (45W High Speed Charging Port)
- USB-C (25W High Speed Charging Port) S
- Switched AC (Rocker Switch) R
- **Dimmer Switch**

### Plug:

Supplied with Low Profile Flat 45° Angle 120 VAC Plug

**Optional Standard Straight 120 VAC Plug** 

**Optional Straight 120 VAC Pass-through Plug** 

- CLEAN, COMPACT DESIGN
- STREAMLINED
- LOW PROFILE
- SIDE-EXITING CORDS
- PLUG & PLAY
- 6' AC CORD & PLUG (FLAT PLUG STANDARD)
- CUSTOMIZABLE CONFIGURATIONS AND FINISHES
- UL LISTED FOR MOUNTING IN FURNITURE
- 15A