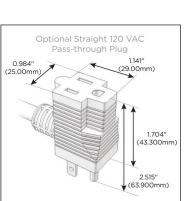

# Plug:

Supplied with Low Profile Flat 45° Angle 120 VAC

Optional Standard Straight 120 VAC Plug

Optional Straight 120 VAC Pass-through Plug

- CLEAN, COMPACT DESIGN
- **STREAMLINED**
- LOW PROFILE
- SIDE-EXITING CORDS
- **PLUG & PLAY**
- 6' AC CORD & PLUG (FLAT PLUG STANDARD)
- **CUSTOMIZABLE CONFIGURATIONS AND FINISHES**
- UL LISTED FOR MOUNTING IN FURNITURE
- 15A