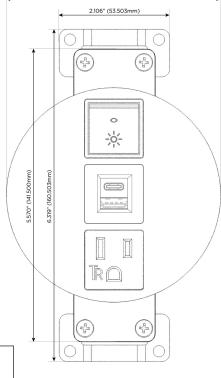

# Distributed by

Mormax Company, Inc.
8 Westchester Plaza

Elmsford, NY 10523

<u>&</u>

914-699-0101

sales@mormax.com
mormax.com

Specs: Modules/Ports:

A Tamper Resistant AC Receptacle

E USB-A & USB-C (20W)

R Switched AC (Rocker Switch)

TOP 4.074" (103.500mm)