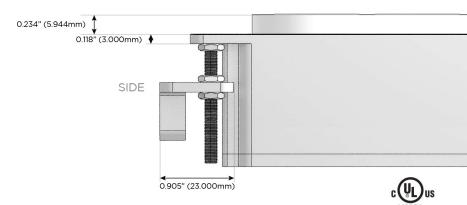

# Plug:

Supplied with Low Profile Flat 45° Angle 120 VAC

Optional Standard Straight 120 VAC Plug

Optional Straight 120 VAC Pass-through Plug

- CLEAN, COMPACT DESIGN
- **STREAMLINED**
- LOW PROFILE
- SIDE-EXITING CORDS
- **PLUG & PLAY**
- 6' AC CORD & PLUG (FLAT PLUG STANDARD)
- **CUSTOMIZABLE CONFIGURATIONS AND FINISHES**
- UL LISTED FOR MOUNTING IN FURNITURE
- 15A