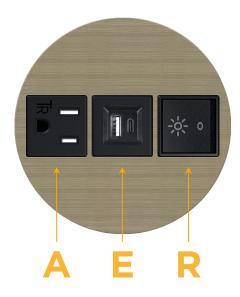

# Distributed by

Mormax Company, Inc.
8 Westchester Plaza

Elmsford, NY 10523

<u>&</u>

914-699-0101

sales@mormax.com
mormax.com

Specs: Modules/Ports:

A Tamper Resistant AC Receptacle

E USB-A & USB-C (20W)

R Switched AC (Rocker Switch)

TOP 4.074" (103.500mm)