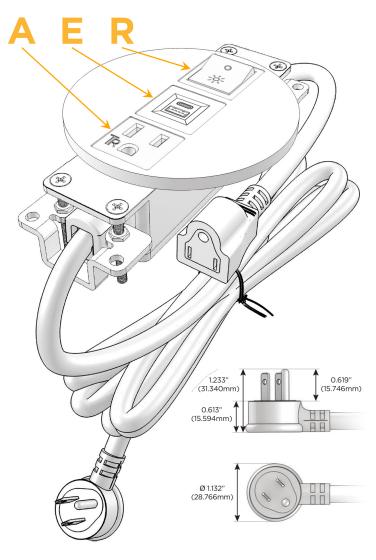

# Plug:

Supplied with Low Profile Flat 45° Angle 120 VAC

Optional Standard Straight 120 VAC Plug

Optional Straight 120 VAC Pass-through Plug

- CLEAN, COMPACT DESIGN
- **STREAMLINED**
- LOW PROFILE
- SIDE-EXITING CORDS
- **PLUG & PLAY**
- 6' AC CORD & PLUG (FLAT PLUG STANDARD)
- **CUSTOMIZABLE CONFIGURATIONS AND FINISHES**
- UL LISTED FOR MOUNTING IN FURNITURE
- 15A

# Distributed by

Mormax Company, Inc.
8 Westchester Plaza

Elmsford, NY 10523

<u>&</u>

914-699-0101

sales@mormax.com
mormax.com

Specs: Modules/Ports:

A Tamper Resistant AC Receptacle

E USB-A & USB-C (20W)

R Switched AC (Rocker Switch)

TOP 4.074" (103.500mm)