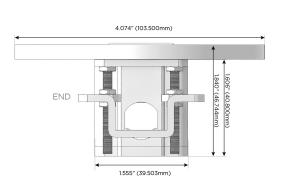

igh Speed Charging Port)**
- Switched AC (Rocker Switch)
- **Dimmer Switch**

# Plug:

Supplied with Low Profile Flat 45° Angle 120 VAC

Optional Standard Straight 120 VAC Plug

Optional Straight 120 VAC Pass-through Plug

- CLEAN, COMPACT DESIGN
- **STREAMLINED**
- LOW PROFILE
- SIDE-EXITING CORDS
- **PLUG & PLAY**
- 6' AC CORD & PLUG (FLAT PLUG STANDARD)
- **CUSTOMIZABLE CONFIGURATIONS AND FINISHES**
- UL LISTED FOR MOUNTING IN FURNITURE
- 15A





### AC POWER & DATA CONNECTIVITY SOLUTION

M-POWER-3T-AER-BZ5ARNDSB

# Distributed by



Mormax Company, Inc.
8 Westchester Plaza

Elmsford, NY 10523

<u>&</u>

914-699-0101

sales@mormax.com
mormax.com

Specs: Modules/Ports:

A Tamper Resistant AC Receptacle

E USB-A & USB-C (20W)

R Switched AC (Rocker Switch)

TOP 4.074" (103.500mm)