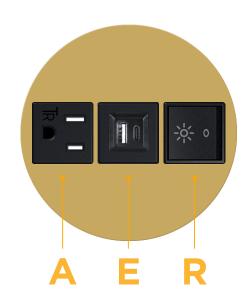

#### **Module/Port Options:**

- **Tamper Resistant AC Receptacle** Α
- Е USB-A & USB-C (20W)
- Double USB-A (Fast Charging Ports 18W) M
- н HDMI
- 6 CAT 6
- 12 RJ 12
- X Switched AC
- V 3-Way Switch (Low Voltage)
- USB-C (45W High Speed Charging Port) V
- USB-C (25W High Speed Charging Port) S
- Switched AC (Rocker Switch) R
- **Dimmer Switch**