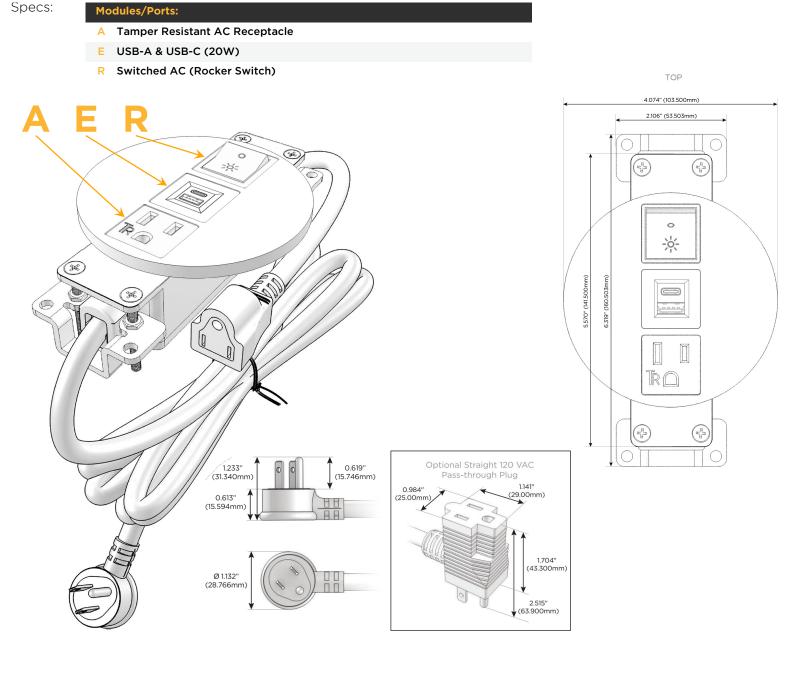

#### **Module/Port Options:**

- **Tamper Resistant AC Receptacle** Α
- Е USB-A & USB-C (20W)
- Double USB-A (Fast Charging Ports 18W) M
- н HDMI
- 6 CAT 6
- 12 RJ 12
- X Switched AC
- V 3-Way Switch (Low Voltage)
- USB-C (45W High Speed Charging Port) V
- USB-C (25W High Speed Charging Port) S
- Switched AC (Rocker Switch) R
- **Dimmer Switch**

### Plug:

Supplied with Low Profile Flat 45° Angle 120 VAC Plug

**Optional Standard Straight 120 VAC Plug** 

**Optional Straight 120 VAC Pass-through Plug** 

- CLEAN, COMPACT DESIGN
- STREAMLINED
- LOW PROFILE
- SIDE-EXITING CORDS
- PLUG & PLAY
- 6' AC CORD & PLUG (FLAT PLUG STANDARD)
- CUSTOMIZABLE CONFIGURATIONS AND FINISHES
- UL LISTED FOR MOUNTING IN FURNITURE
- 15A