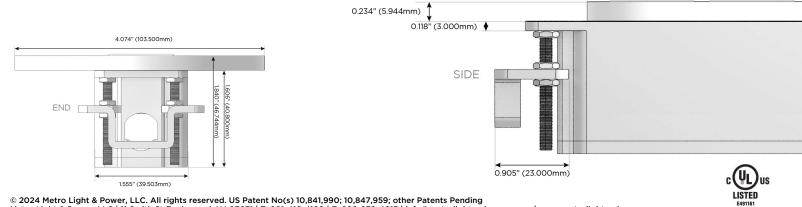

### Plug:

Supplied with Low Profile Flat 45° Angle 120 VAC Plug

**Optional Standard Straight 120 VAC Plug** 

**Optional Straight 120 VAC Pass-through Plug** 

- CLEAN, COMPACT DESIGN
- STREAMLINED
- LOW PROFILE
- SIDE-EXITING CORDS
- PLUG & PLAY
- 6' AC CORD & PLUG (FLAT PLUG STANDARD)
- CUSTOMIZABLE CONFIGURATIONS AND FINISHES
- UL LISTED FOR MOUNTING IN FURNITURE
- 15A