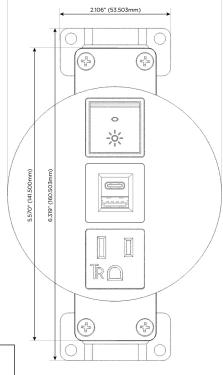

Modules/Ports:

A Tamper Resistant AC Receptacle

E USB-A & USB-C (20W)

R Switched AC (Rocker Switch)

TOP 4.074" (103.500mm)