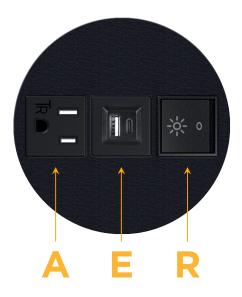

Modules/Ports:

A Tamper Resistant AC Receptacle

E USB-A & USB-C (20W)

R Switched AC (Rocker Switch)

TOP 4.074" (103.500mm)