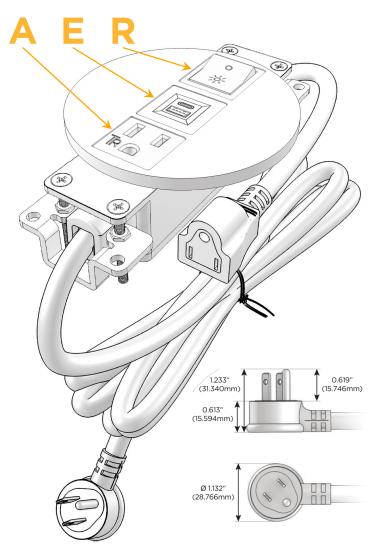

### Plug:

Supplied with Low Profile Flat 45° Angle 120 VAC

Optional Standard Straight 120 VAC Plug

Optional Straight 120 VAC Pass-through Plug

- CLEAN, COMPACT DESIGN
- **STREAMLINED**
- LOW PROFILE
- SIDE-EXITING CORDS
- **PLUG & PLAY**
- 6' AC CORD & PLUG (FLAT PLUG STANDARD)
- **CUSTOMIZABLE CONFIGURATIONS AND FINISHES**
- UL LISTED FOR MOUNTING IN FURNITURE
- 15A

Modules/Ports:

A Tamper Resistant AC Receptacle

E USB-A & USB-C (20W)

R Switched AC (Rocker Switch)

TOP 4.074" (103.500mm)