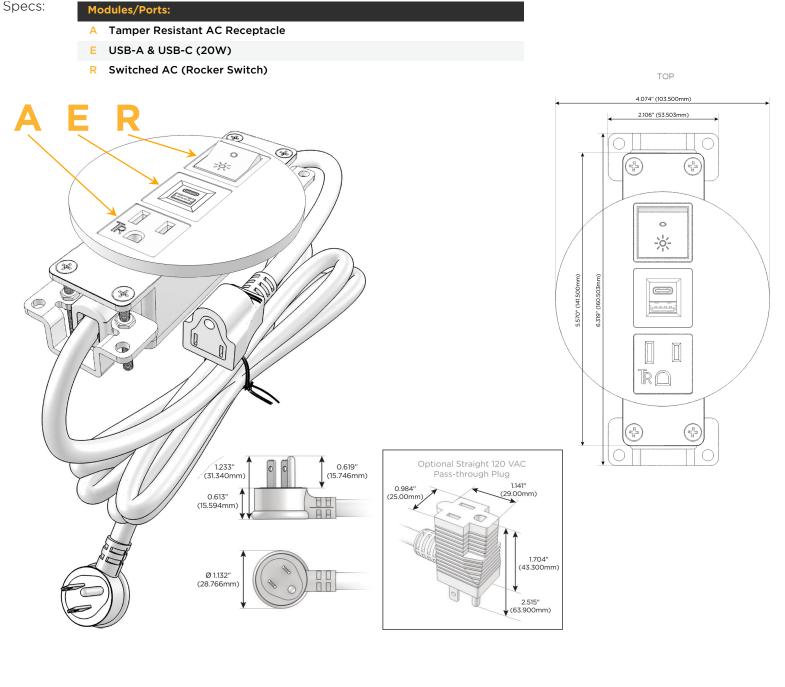

### **Module/Port Options:**

- **Tamper Resistant AC Receptacle** Α
- Е USB-A & USB-C (20W)
- Double USB-A (Fast Charging Ports 18W) M
- н HDMI
- 6 CAT 6
- 12 RJ 12
- X Switched AC
- V 3-Way Switch (Low Voltage)
- V USB-C (45W High Speed Charging Port)
- USB-C (25W High Speed Charging Port) S
- Switched AC (Rocker Switch) R
- **Dimmer Switch**

#### Plug:

Supplied with Low Profile Flat 45° Angle 120 VAC Plug

**Optional Standard Straight 120 VAC Plug** 

**Optional Straight 120 VAC Pass-through Plug** 

- CLEAN, COMPACT DESIGN
- STREAMLINED
- LOW PROFILE
- SIDE-EXITING CORDS
- PLUG & PLAY
- 6' AC CORD & PLUG (FLAT PLUG STANDARD)
- CUSTOMIZABLE CONFIGURATIONS AND FINISHES
- UL LISTED FOR MOUNTING IN FURNITURE
- 15A