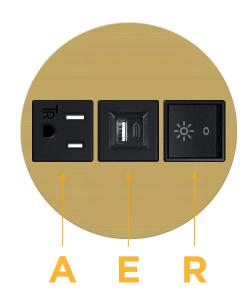

### **Module/Port Options:**

- **Tamper Resistant AC Receptacle** Α
- Е USB-A & USB-C (20W)
- Double USB-A (Fast Charging Ports 18W) M
- н HDMI
- 6 CAT 6
- 12 RJ 12
- X Switched AC
- V 3-Way Switch (Low Voltage)
- V USB-C (45W High Speed Charging Port)
- USB-C (25W High Speed Charging Port) S
- Switched AC (Rocker Switch) R
- **Dimmer Switch**