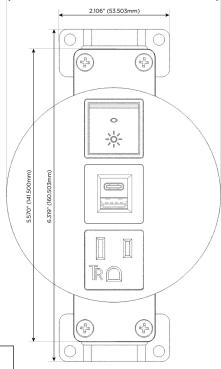

## **Module/Port Options:**

- A Tamper Resistant AC Receptacle
- E USB-A & USB-C (20W)
- M Double USB-A (Fast Charging Ports 18W)
- H HDMI
- 6 CAT 6
- 12 RJ 12
- X Switched AC
- Y 3-Way Switch (Low Voltage)
- V USB-C (45W High Speed Charging Port)
- S USB-C (25W High Speed Charging Port)
- R Switched AC (Rocker Switch)
- Dimmer Switch

# Distributed by

MORMAX

Mormax Company, Inc.
8 Westchester Plaza

Elmsford, NY 10523

914-699-0101

sales@mormax.com mormax.com

**Modules/Ports:** 

A Tamper Resistant AC Receptacle

E USB-A & USB-C (20W)

R Switched AC (Rocker Switch)

TOP 4.074" (103.500mm)