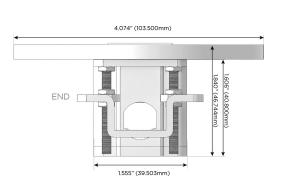

-C (25W High Speed Charging Port)
- R Switched AC (Rocker Switch)
- Dimmer Switch

## Plug:

Supplied with Low Profile Flat 45° Angle 120 VAC Plug

Optional Standard Straight 120 VAC Plug

Optional Straight 120 VAC Pass-through Plug

- CLEAN, COMPACT DESIGN
- STREAMLINED
- LOW PROFILE
- SIDE-EXITING CORDS
- PLUG & PLAY
- 6' AC CORD & PLUG (FLAT PLUG STANDARD)
- CUSTOMIZABLE CONFIGURATIONS AND FINISHES
- UL LISTED FOR MOUNTING IN FURNITURE
- 15A





#### AC POWER & DATA CONNECTIVITY SOLUTION

M-POWER-3T-AER-APRNDSB

Specs:

# Distributed by

MORMAX

Mormax Company, Inc.
8 Westchester Plaza

Elmsford, NY 10523

914-699-0101

sales@mormax.com mormax.com

**Modules/Ports:** 

A Tamper Resistant AC Receptacle

E USB-A & USB-C (20W)

R Switched AC (Rocker Switch)

TOP 4.074" (103.500mm)