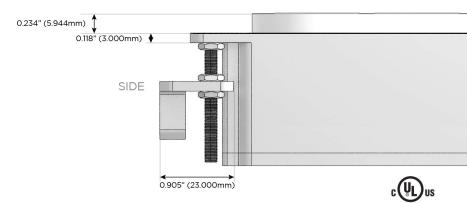

(25W High Speed Charging Port)
- R Switched AC (Rocker Switch)
- Dimmer Switch

## Plug:

Supplied with Low Profile Flat 45° Angle 120 VAC Plug

Optional Standard Straight 120 VAC Plug

Optional Straight 120 VAC Pass-through Plug

- CLEAN, COMPACT DESIGN
- STREAMLINED
- LOW PROFILE
- SIDE-EXITING CORDS
- PLUG & PLAY
- 6' AC CORD & PLUG (FLAT PLUG STANDARD)
- CUSTOMIZABLE CONFIGURATIONS AND FINISHES
- UL LISTED FOR MOUNTING IN FURNITURE
- 15A





#### AC POWER & DATA CONNECTIVITY SOLUTION

M-POWER-3T-AER-APRNDSB

Specs:

# Distributed by

MORMAX

Mormax Company, Inc.
8 Westchester Plaza

Elmsford, NY 10523

914-699-0101

sales@mormax.com mormax.com

**Modules/Ports:** 

A Tamper Resistant AC Receptacle

E USB-A & USB-C (20W)

R Switched AC (Rocker Switch)

TOP 4.074" (103.500mm)