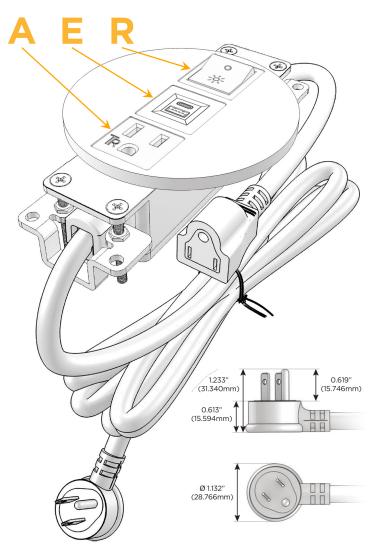

## **Module/Port Options:**

- A Tamper Resistant AC Receptacle
- E USB-A & USB-C (20W)
- M Double USB-A (Fast Charging Ports 18W)
- H HDMI
- 6 CAT 6
- 12 RJ 12
- X Switched AC
- Y 3-Way Switch (Low Voltage)
- V USB-C (45W High Speed Charging Port)
- S USB-C (25W High Speed Charging Port)
- R Switched AC (Rocker Switch)
- Dimmer Switch

## Plug:

Supplied with Low Profile Flat 45° Angle 120 VAC Plug

Optional Standard Straight 120 VAC Plug

Optional Straight 120 VAC Pass-through Plug

- CLEAN, COMPACT DESIGN
- STREAMLINED
- LOW PROFILE
- SIDE-EXITING CORDS
- PLUG & PLAY
- 6' AC CORD & PLUG (FLAT PLUG STANDARD)
- CUSTOMIZABLE CONFIGURATIONS AND FINISHES
- UL LISTED FOR MOUNTING IN FURNITURE
- 15A

# Distributed by

MORMAX

Mormax Company, Inc.
8 Westchester Plaza

Elmsford, NY 10523

914-699-0101

sales@mormax.com mormax.com

**Modules/Ports:** 

A Tamper Resistant AC Receptacle

E USB-A & USB-C (20W)

R Switched AC (Rocker Switch)

TOP 4.074" (103.500mm)