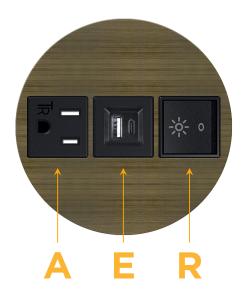

#### AC POWER & DATA CONNECTIVITY SOLUTION

M-POWER-3T-AER-APRNDSB

#### Bezel Finish: SPECIAL ANTIQUE BRONZE (ZINC/STEEL)

Custom Finishes Available M-POWER-3T-AER-APRNDSB

## **Module/Port Options:**

- A Tamper Resistant AC Receptacle
- E USB-A & USB-C (20W)
- M Double USB-A (Fast Charging Ports 18W)
- H HDMI
- 6 CAT 6
- 12 RJ 12
- X Switched AC
- Y 3-Way Switch (Low Voltage)
- V USB-C (45W High Speed Charging Port)
- S USB-C (25W High Speed Charging Port)
- R Switched AC (Rocker Switch)
- Dimmer Switch