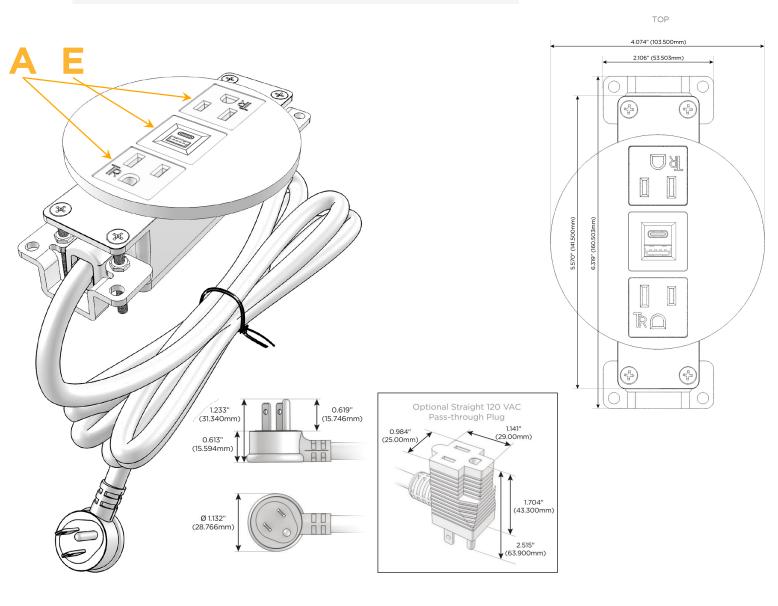

### Module/Port Options:

- A Tamper Resistant AC Receptacle
- E USB-A & USB-C (20W)
- M Double USB-A (Fast Charging Ports 18W)
- H HDMI
- 6 CAT 6
- 12 RJ 12
- X Switched AC
- Y 3-Way Switch (Low Voltage)
- V USB-C (45W High Speed Charging Port)
- S USB-C (25W High Speed Charging Port)
- R Switched AC (Rocker Switch)
- D Dimmer Switch

#### Plug:

Supplied with Low Profile Flat 45° Angle 120 VAC Plug

Optional Standard Straight 120 VAC Plug

Optional Straight 120 VAC Pass-through Plug

- CLEAN, COMPACT DESIGN
- STREAMLINED
- LOW PROFILE
- SIDE-EXITING CORDS
- PLUG & PLAY
- 6' AC CORD & PLUG (FLAT PLUG STANDARD)
- CUSTOMIZABLE CONFIGURATIONS AND FINISHES
- UL LISTED FOR MOUNTING IN FURNITURE
- 15A

# AC POWER & DATA CONNECTIVITY SOLUTION

M-POWER-3T-AEA-WRNDB

Specs:

## Modules/Ports:

# A Tamper Resistant AC Receptacle

E USB-A & USB-C (20W)

Distributed by

Mormax Company, Inc. 8 Westchester Plaza Elmsford, NY 10523 ♦ 914-699-0101
✓ sales@mormax.com

mormax.com

E491161 OWER DISTRI

© 2024 Metro Light & Power, LLC. All rights reserved. US Patent No(s) 10,841,990; 10,847,959; other Patents Pending Metro Light & Power, LLC | 11 Smith St Englewood, NJ 07631 | T: 201-416-4160 | F: 208-979-4613 | info@metrolightandpower.com | www.metrolightandpower.com