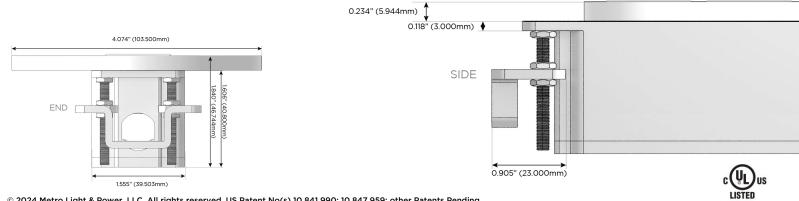

USB-C (45W High Speed Charging Port)
- S USB-C (25W High Speed Charging Port)
- R Switched AC (Rocker Switch)
- D Dimmer Switch

#### Plug:

Supplied with Low Profile Flat 45° Angle 120 VAC Plug

Optional Standard Straight 120 VAC Plug

Optional Straight 120 VAC Pass-through Plug

- CLEAN, COMPACT DESIGN
- STREAMLINED
- LOW PROFILE
- SIDE-EXITING CORDS
- PLUG & PLAY
- 6' AC CORD & PLUG (FLAT PLUG STANDARD)
- CUSTOMIZABLE CONFIGURATIONS AND FINISHES
- UL LISTED FOR MOUNTING IN FURNITURE
- 15A





# AC POWER & DATA CONNECTIVITY SOLUTION

M-POWER-3T-AEA-WRNDB

Specs:

## Modules/Ports:

# A Tamper Resistant AC Receptacle

E USB-A & USB-C (20W)

Distributed by



Mormax Company, Inc. 8 Westchester Plaza Elmsford, NY 10523 ♦ 914-699-0101
✓ sales@mormax.com

mormax.com

E491161 OWER DISTRI





© 2024 Metro Light & Power, LLC. All rights reserved. US Patent No(s) 10,841,990; 10,847,959; other Patents Pending Metro Light & Power, LLC | 11 Smith St Englewood, NJ 07631 | T: 201-416-4160 | F: 208-979-4613 | info@metrolightandpower.com | www.metrolightandpower.com