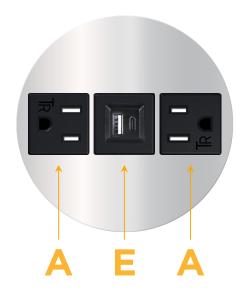

## **Module/Port Options:**

- **Tamper Resistant AC Receptacle** Α
- Е USB-A & USB-C (20W)
- Double USB-A (Fast Charging Ports 18W) M
- н HDMI
- 6 CAT 6
- 12 RJ 12
- X Switched AC
- V 3-Way Switch (Low Voltage)
- USB-C (45W High Speed Charging Port) V
- USB-C (25W High Speed Charging Port) S
- Switched AC (Rocker Switch) R
- **Dimmer Switch**