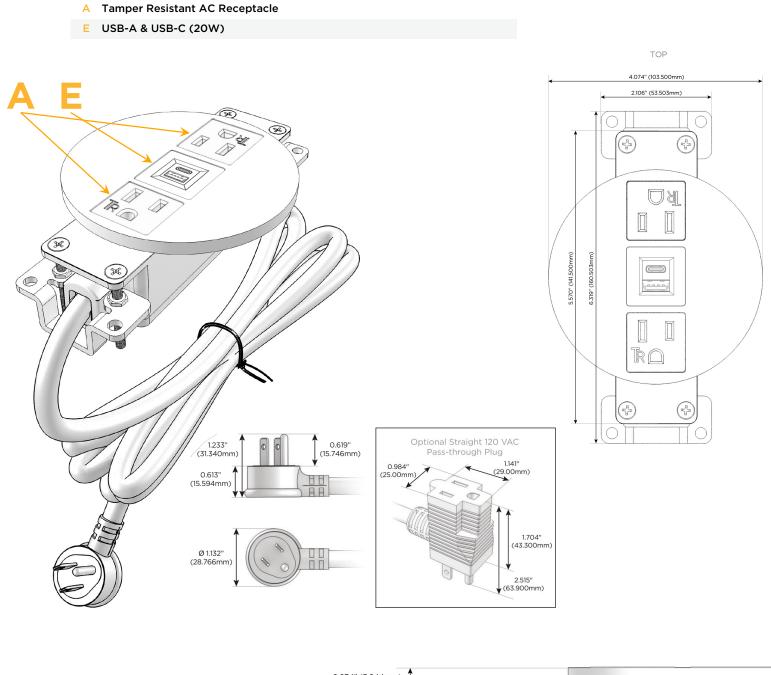

## **Module/Port Options:**

- **Tamper Resistant AC Receptacle** Α
- Е USB-A & USB-C (20W)
- Double USB-A (Fast Charging Ports 18W) M
- н HDMI
- 6 CAT 6
- 12 RJ 12
- X Switched AC
- V 3-Way Switch (Low Voltage)
- USB-C (45W High Speed Charging Port) V
- USB-C (25W High Speed Charging Port) S
- Switched AC (Rocker Switch) R
- **Dimmer Switch**

### Plug:

Supplied with Low Profile Flat 45° Angle 120 VAC Plug

**Optional Standard Straight 120 VAC Plug** 

**Optional Straight 120 VAC Pass-through Plug** 

- CLEAN, COMPACT DESIGN
- STREAMLINED
- LOW PROFILE
- SIDE-EXITING CORDS
- PLUG & PLAY
- 6' AC CORD & PLUG (FLAT PLUG STANDARD)
- CUSTOMIZABLE CONFIGURATIONS AND FINISHES
- UL LISTED FOR MOUNTING IN FURNITURE
- 15A