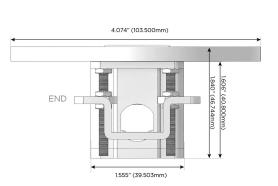

harging Port)
- **USB-C (25W High Speed Charging Port)**
- Switched AC (Rocker Switch)
- **Dimmer Switch**

# Plug:

Supplied with Low Profile Flat 45° Angle 120 VAC

Optional Standard Straight 120 VAC Plug

Optional Straight 120 VAC Pass-through Plug

- CLEAN, COMPACT DESIGN
- **STREAMLINED**
- LOW PROFILE
- SIDE-EXITING CORDS
- **PLUG & PLAY**
- 6' AC CORD & PLUG (FLAT PLUG STANDARD)
- **CUSTOMIZABLE CONFIGURATIONS AND FINISHES**
- UL LISTED FOR MOUNTING IN FURNITURE
- 15A





# AC POWER & DATA CONNECTIVITY SOLUTION

M-POWER-3T-AEA-BZRNDSB

# Distributed by



Mormax Company, Inc.

<u>&</u>

TOP

914-699-0101

sales@mormax.com
mormax.com

8 Westchester Plaza Elmsford, NY 10523

Specs:

# Modules/Ports:

A Tamper Resistant AC Receptacle

E USB-A & USB-C (20W)



Ø 1.132" (28.766mm)