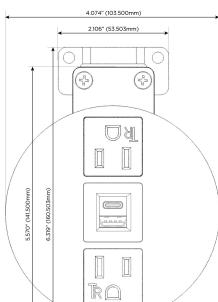

# Modules/Ports:

A Tamper Resistant AC Receptacle

E USB-A & USB-C (20W)

Ø 1.132" (28.766mm)