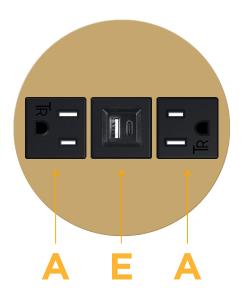

# Modules/Ports:

A Tamper Resistant AC Receptacle

E USB-A & USB-C (20W)

Ø 1.132" (28.766mm)