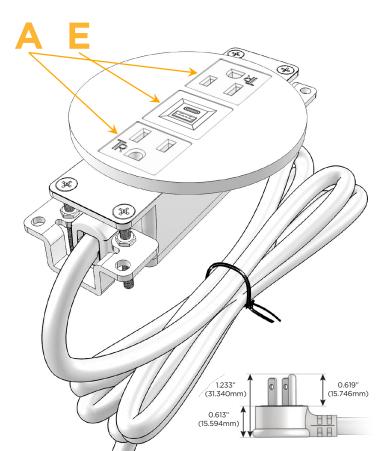

# Plug:

Supplied with Low Profile Flat 45° Angle 120 VAC

Optional Standard Straight 120 VAC Plug

Optional Straight 120 VAC Pass-through Plug

- CLEAN, COMPACT DESIGN
- **STREAMLINED**
- LOW PROFILE
- SIDE-EXITING CORDS
- **PLUG & PLAY**
- 6' AC CORD & PLUG (FLAT PLUG STANDARD)
- **CUSTOMIZABLE CONFIGURATIONS AND FINISHES**
- UL LISTED FOR MOUNTING IN FURNITURE
- 15A

# Modules/Ports:

A Tamper Resistant AC Receptacle

E USB-A & USB-C (20W)

Ø 1.132" (28.766mm)