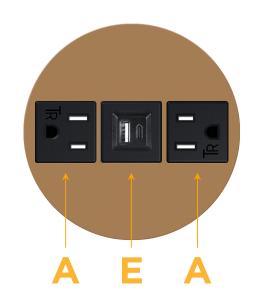

### **Module/Port Options:**

- **Tamper Resistant AC Receptacle** Α
- Е USB-A & USB-C (20W)
- Double USB-A (Fast Charging Ports 18W) M
- н HDMI
- 6 CAT 6
- 12 RJ 12
- X Switched AC
- V 3-Way Switch (Low Voltage)
- V USB-C (45W High Speed Charging Port)
- USB-C (25W High Speed Charging Port) S
- Switched AC (Rocker Switch) R
- **Dimmer Switch**

#### **Tamper Resistant AC Receptacle** Α

Е USB-A & USB-C (20W) Distributed by

Mormax Company, Inc. 8 Westchester Plaza Elmsford, NY 10523

C 914-699-0101  $\bigtriangledown$ sales@mormax.com

WER DISTRI

mormax.com