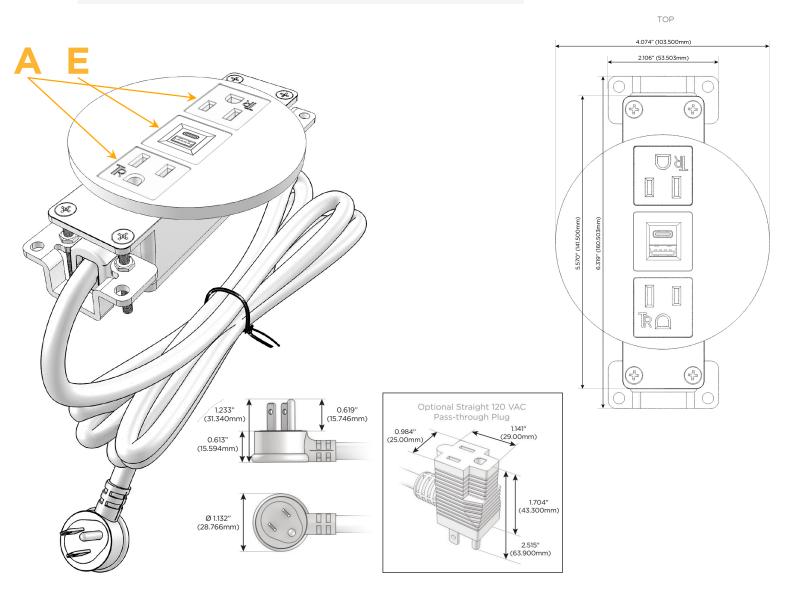

### **Module/Port Options:**

- **Tamper Resistant AC Receptacle** Α
- Е USB-A & USB-C (20W)
- Double USB-A (Fast Charging Ports 18W) M
- н HDMI
- 6 CAT 6
- 12 RJ 12
- X Switched AC
- V 3-Way Switch (Low Voltage)
- V USB-C (45W High Speed Charging Port)
- USB-C (25W High Speed Charging Port) S
- Switched AC (Rocker Switch) R
- **Dimmer Switch**

### Plug:

Supplied with Low Profile Flat 45° Angle 120 VAC Plug

**Optional Standard Straight 120 VAC Plug** 

**Optional Straight 120 VAC Pass-through Plug** 

- CLEAN, COMPACT DESIGN
- STREAMLINED
- LOW PROFILE
- SIDE-EXITING CORDS
- PLUG & PLAY
- 6' AC CORD & PLUG (FLAT PLUG STANDARD)
- CUSTOMIZABLE CONFIGURATIONS AND FINISHES
- UL LISTED FOR MOUNTING IN FURNITURE
- 15A

# AC POWER & DATA CONNECTIVITY SOLUTION

M-POWER-3T-AEA-BZ5RNDSB

Specs:

#### **Tamper Resistant AC Receptacle** Α

Е USB-A & USB-C (20W) Distributed by

Mormax Company, Inc. 8 Westchester Plaza Elmsford, NY 10523

C 914-699-0101  $\bigtriangledown$ sales@mormax.com

WER DISTRI

mormax.com