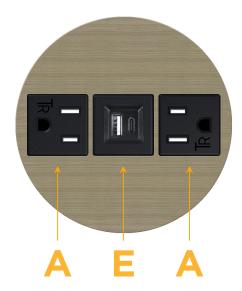

# **Module/Port Options:**

- A Tamper Resistant AC Receptacle
- E USB-A & USB-C (20W)
- M Double USB-A (Fast Charging Ports 18W)
- H HDMI
- 6 CAT 6
- 12 RJ 12
- X Switched AC
- Y 3-Way Switch (Low Voltage)
- V USB-C (45W High Speed Charging Port)
- S USB-C (25W High Speed Charging Port)
- R Switched AC (Rocker Switch)
- D Dimmer Switch

## **Modules/Ports:**

**Tamper Resistant AC Receptacle** 

USB-A & USB-C (20W)

Ø 1.132" (28.766mm)