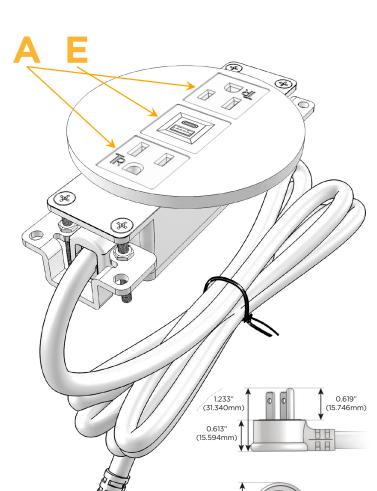

# **Module/Port Options:**

- A Tamper Resistant AC Receptacle
- E USB-A & USB-C (20W)
- M Double USB-A (Fast Charging Ports 18W)
- H HDMI
- 6 CAT 6
- 12 RJ 12
- X Switched AC
- Y 3-Way Switch (Low Voltage)
- V USB-C (45W High Speed Charging Port)
- S USB-C (25W High Speed Charging Port)
- R Switched AC (Rocker Switch)
- D Dimmer Switch

### Plug:

Supplied with Low Profile Flat 45° Angle 120 VAC Plug

Optional Standard Straight 120 VAC Plug

Optional Straight 120 VAC Pass-through Plug

- · CLEAN, COMPACT DESIGN
- STREAMLINED
- LOW PROFILE
- SIDE-EXITING CORDS
- PLUG & PLAY
- 6' AC CORD & PLUG (FLAT PLUG STANDARD)
- CUSTOMIZABLE CONFIGURATIONS AND FINISHES
- UL LISTED FOR MOUNTING IN FURNITURE
- 15A

## **Modules/Ports:**

**Tamper Resistant AC Receptacle** 

USB-A & USB-C (20W)

Ø 1.132" (28.766mm)