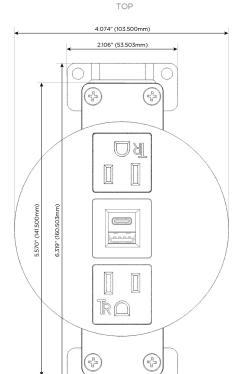

# **Module/Port Options:**

- A Tamper Resistant AC Receptacle
- E USB-A & USB-C (20W)
- M Double USB-A (Fast Charging Ports 18W)
- H HDMI
- 6 CAT 6
- 12 RJ 12
- X Switched AC
- Y 3-Way Switch (Low Voltage)
- V USB-C (45W High Speed Charging Port)
- S USB-C (25W High Speed Charging Port)
- R Switched AC (Rocker Switch)
- D Dimmer Switch

## **Modules/Ports:**

**Tamper Resistant AC Receptacle** 

USB-A & USB-C (20W)

Ø 1.132" (28.766mm)