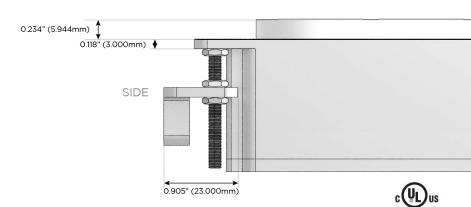

### Plug:

Supplied with Low Profile Flat 45° Angle 120 VAC Plug

Optional Standard Straight 120 VAC Plug

Optional Straight 120 VAC Pass-through Plug

- · CLEAN, COMPACT DESIGN
- STREAMLINED
- LOW PROFILE
- SIDE-EXITING CORDS
- PLUG & PLAY
- 6' AC CORD & PLUG (FLAT PLUG STANDARD)
- CUSTOMIZABLE CONFIGURATIONS AND FINISHES
- UL LISTED FOR MOUNTING IN FURNITURE
- 15A