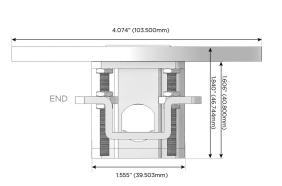

### Plug:

Supplied with Low Profile Flat 45° Angle 120 VAC Plug

Optional Standard Straight 120 VAC Plug

Optional Straight 120 VAC Pass-through Plug

- · CLEAN, COMPACT DESIGN
- STREAMLINED
- LOW PROFILE
- SIDE-EXITING CORDS
- PLUG & PLAY
- 6' AC CORD & PLUG (FLAT PLUG STANDARD)
- CUSTOMIZABLE CONFIGURATIONS AND FINISHES
- UL LISTED FOR MOUNTING IN FURNITURE
- 15A