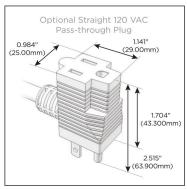

### Plug:

Supplied with Low Profile Flat 45° Angle 120 VAC Plug

Optional Standard Straight 120 VAC Plug

Optional Straight 120 VAC Pass-through Plug

- · CLEAN, COMPACT DESIGN
- STREAMLINED
- LOW PROFILE
- SIDE-EXITING CORDS
- PLUG & PLAY
- 6' AC CORD & PLUG (FLAT PLUG STANDARD)
- CUSTOMIZABLE CONFIGURATIONS AND FINISHES
- UL LISTED FOR MOUNTING IN FURNITURE
- 15A