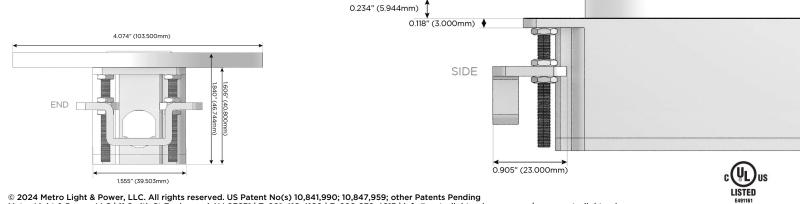

#### Plug:

Supplied with Low Profile Flat 45° Angle 120 VAC Plug

**Optional Standard Straight 120 VAC Plug** 

**Optional Straight 120 VAC Pass-through Plug** 

- CLEAN, COMPACT DESIGN
- STREAMLINED
- LOW PROFILE
- SIDE-EXITING CORDS
- PLUG & PLAY
- 6' AC CORD & PLUG (FLAT PLUG STANDARD)
- CUSTOMIZABLE CONFIGURATIONS AND FINISHES
- UL LISTED FOR MOUNTING IN FURNITURE
- 15A

WER DISTRI

mormax.com

© 2024 Metro Light & Power, LLC. All rights reserved. US Patent No(s) 10,841,990; 10,847,959; other Patents Pending Metro Light & Power, LLC | 11 Smith St Englewood, NJ 07631 | T: 201-416-4160 | F: 208-979-4613 | info@metrolightandpower.com | www.metrolightandpower.com