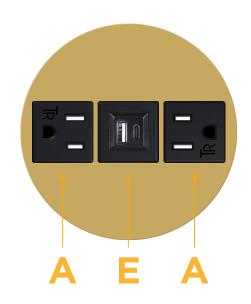

## **Module/Port Options:**

- **Tamper Resistant AC Receptacle** Α
- Е USB-A & USB-C (20W)
- Double USB-A (Fast Charging Ports 18W) M
- н HDMI
- 6 CAT 6
- 12 RJ 12
- X Switched AC
- V 3-Way Switch (Low Voltage)
- V USB-C (45W High Speed Charging Port)
- USB-C (25W High Speed Charging Port) S
- Switched AC (Rocker Switch) R
- **Dimmer Switch**