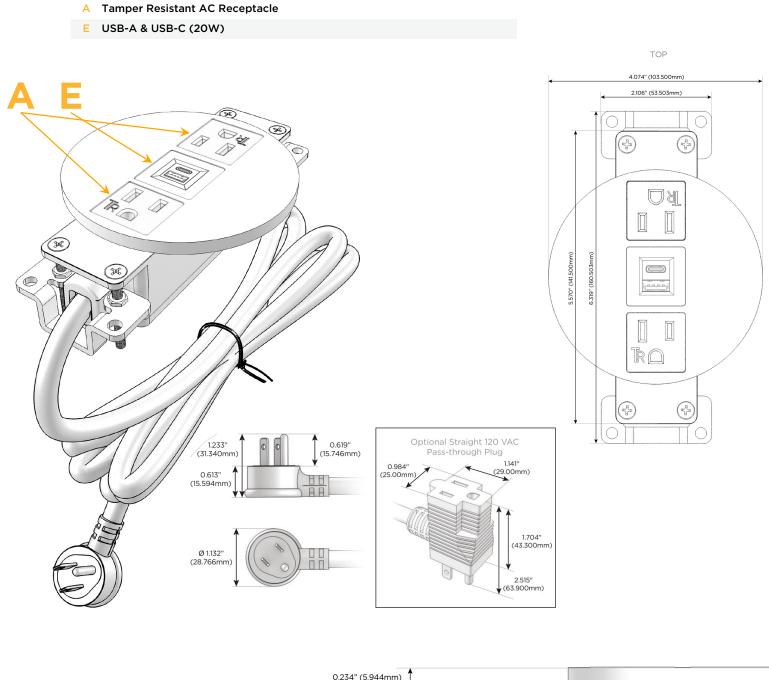

## **Module/Port Options:**

- **Tamper Resistant AC Receptacle** Α
- Е USB-A & USB-C (20W)
- Double USB-A (Fast Charging Ports 18W) M
- н HDMI
- 6 CAT 6
- 12 RJ 12
- X Switched AC
- V 3-Way Switch (Low Voltage)
- V USB-C (45W High Speed Charging Port)
- USB-C (25W High Speed Charging Port) S
- Switched AC (Rocker Switch) R
- **Dimmer Switch**

#### Plug:

Supplied with Low Profile Flat 45° Angle 120 VAC Plug

**Optional Standard Straight 120 VAC Plug** 

**Optional Straight 120 VAC Pass-through Plug** 

- CLEAN, COMPACT DESIGN
- STREAMLINED
- LOW PROFILE
- SIDE-EXITING CORDS
- PLUG & PLAY
- 6' AC CORD & PLUG (FLAT PLUG STANDARD)
- CUSTOMIZABLE CONFIGURATIONS AND FINISHES
- UL LISTED FOR MOUNTING IN FURNITURE
- 15A