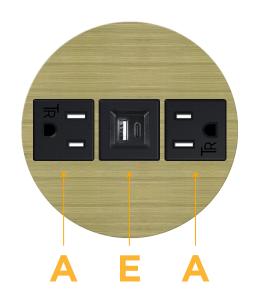

# A Tamper Resistant AC Receptacle

E USB-A & USB-C (20W)

Distributed by

Mormax Company, Inc. 8 Westchester Plaza Elmsford, NY 10523 ♦ 914-699-0101
✓ sales@mormax.com

mormax.com

E491161 OWER DISTRI

© 2024 Metro Light & Power, LLC. All rights reserved. US Patent No(s) 10,841,990; 10,847,959; other Patents Pending Metro Light & Power, LLC | 11 Smith St Englewood, NJ 07631 | T: 201-416-4160 | F: 208-979-4613 | info@metrolightandpower.com | www.metrolightandpower.com

#### **Module/Port Options:**

- A Tamper Resistant AC Receptacle
- E USB-A & USB-C (20W)
- M Double USB-A (Fast Charging Ports 18W)
- H HDMI
- 6 CAT 6
- 12 RJ 12
- X Switched AC
- Y 3-Way Switch (Low Voltage)
- V USB-C (45W High Speed Charging Port)
- S USB-C (25W High Speed Charging Port)
- R Switched AC (Rocker Switch)
- D Dimmer Switch