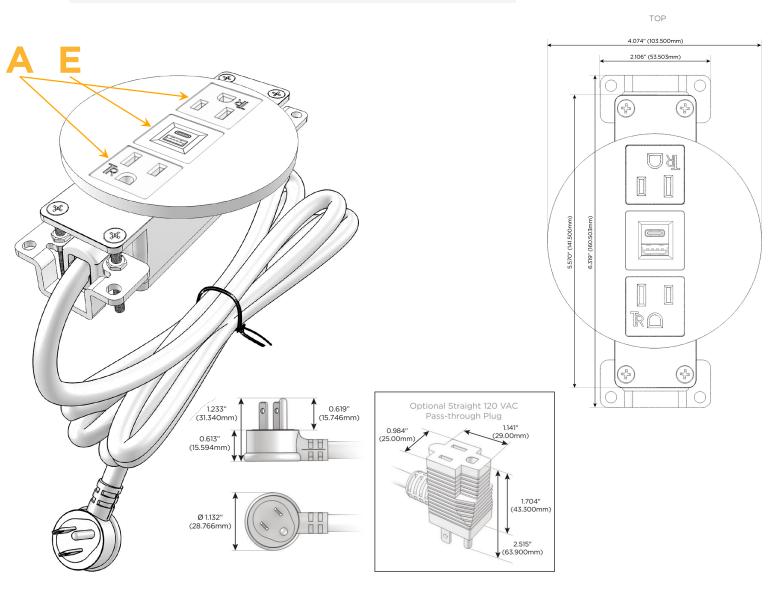

# A Tamper Resistant AC Receptacle

E USB-A & USB-C (20W)

Distributed by

Mormax Company, Inc. 8 Westchester Plaza Elmsford, NY 10523 ♦ 914-699-0101
✓ sales@mormax.com

mormax.com

E491161 OWER DISTRI

© 2024 Metro Light & Power, LLC. All rights reserved. US Patent No(s) 10,841,990; 10,847,959; other Patents Pending Metro Light & Power, LLC | 11 Smith St Englewood, NJ 07631 | T: 201-416-4160 | F: 208-979-4613 | info@metrolightandpower.com | www.metrolightandpower.com

#### **Module/Port Options:**

- A Tamper Resistant AC Receptacle
- E USB-A & USB-C (20W)
- M Double USB-A (Fast Charging Ports 18W)
- H HDMI
- 6 CAT 6
- 12 RJ 12
- X Switched AC
- Y 3-Way Switch (Low Voltage)
- V USB-C (45W High Speed Charging Port)
- S USB-C (25W High Speed Charging Port)
- R Switched AC (Rocker Switch)
- D Dimmer Switch

#### Plug:

Supplied with Low Profile Flat 45° Angle 120 VAC Plug

Optional Standard Straight 120 VAC Plug

Optional Straight 120 VAC Pass-through Plug

- CLEAN, COMPACT DESIGN
- STREAMLINED
- LOW PROFILE
- SIDE-EXITING CORDS
- PLUG & PLAY
- 6' AC CORD & PLUG (FLAT PLUG STANDARD)
- CUSTOMIZABLE CONFIGURATIONS AND FINISHES
- UL LISTED FOR MOUNTING IN FURNITURE
- 15A