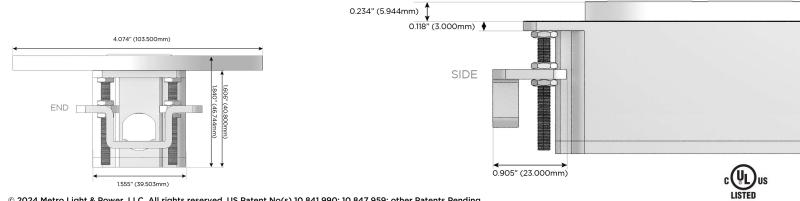

#### Plug:

Supplied with Low Profile Flat 45° Angle 120 VAC Plug

Optional Standard Straight 120 VAC Plug

Optional Straight 120 VAC Pass-through Plug

- CLEAN, COMPACT DESIGN
- STREAMLINED
- LOW PROFILE
- SIDE-EXITING CORDS
- PLUG & PLAY
- 6' AC CORD & PLUG (FLAT PLUG STANDARD)
- CUSTOMIZABLE CONFIGURATIONS AND FINISHES
- UL LISTED FOR MOUNTING IN FURNITURE
- 15A