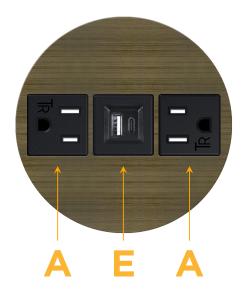

#### Bezel Finish: SPECIAL ANTIQUE BRONZE (ZINC/STEEL)

Custom Finishes Available M-POWER-3T-AEA-APRNDSB

## **Module/Port Options:**

- A Tamper Resistant AC Receptacle
- E USB-A & USB-C (20W)
- M Double USB-A (Fast Charging Ports 18W)
- H HDMI
- 6 CAT 6
- 12 RJ 12
- X Switched AC
- Y 3-Way Switch (Low Voltage)
- V USB-C (45W High Speed Charging Port)
- S USB-C (25W High Speed Charging Port)
- R Switched AC (Rocker Switch)
- Dimmer Switch

## **Modules/Ports:**

A Tamper Resistant AC Receptacle

E USB-A & USB-C (20W)