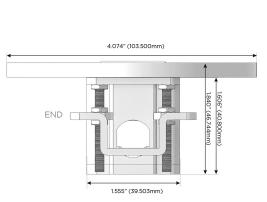

## Plug:

Supplied with Low Profile Flat 45° Angle 120 VAC Plug

Optional Standard Straight 120 VAC Plug

Optional Straight 120 VAC Pass-through Plug

- · CLEAN, COMPACT DESIGN
- STREAMLINED
- LOW PROFILE
- SIDE-EXITING CORDS
- PLUG & PLAY
- 6' AC CORD & PLUG (FLAT PLUG STANDARD)
- CUSTOMIZABLE CONFIGURATIONS AND FINISHES
- UL LISTED FOR MOUNTING IN FURNITURE
- 15A