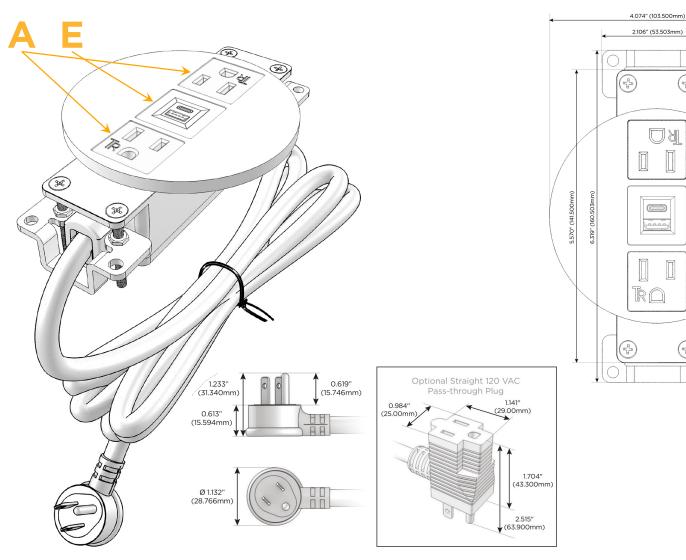

## **Module/Port Options:**

- A Tamper Resistant AC Receptacle
- E USB-A & USB-C (20W)
- M Double USB-A (Fast Charging Ports 18W)
- H HDMI
- 6 CAT 6
- 12 RJ 12
- X Switched AC
- Y 3-Way Switch (Low Voltage)
- V USB-C (45W High Speed Charging Port)
- S USB-C (25W High Speed Charging Port)
- R Switched AC (Rocker Switch)
- Dimmer Switch

## Plug:

Supplied with Low Profile Flat 45° Angle 120 VAC Plug

Optional Standard Straight 120 VAC Plug

Optional Straight 120 VAC Pass-through Plug

- · CLEAN, COMPACT DESIGN
- STREAMLINED
- LOW PROFILE
- SIDE-EXITING CORDS
- PLUG & PLAY
- 6' AC CORD & PLUG (FLAT PLUG STANDARD)
- CUSTOMIZABLE CONFIGURATIONS AND FINISHES
- UL LISTED FOR MOUNTING IN FURNITURE
- 15A

## **Modules/Ports:**

A Tamper Resistant AC Receptacle

E USB-A & USB-C (20W)