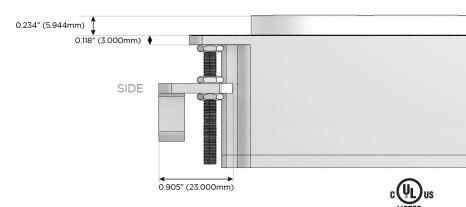

## Plug:

Supplied with Low Profile Flat 45° Angle 120 VAC Plug

Optional Standard Straight 120 VAC Plug

Optional Straight 120 VAC Pass-through Plug

- · CLEAN, COMPACT DESIGN
- STREAMLINED
- LOW PROFILE
- SIDE-EXITING CORDS
- PLUG & PLAY
- 6' AC CORD & PLUG (FLAT PLUG STANDARD)
- CUSTOMIZABLE CONFIGURATIONS AND FINISHES
- UL LISTED FOR MOUNTING IN FURNITURE
- 15A