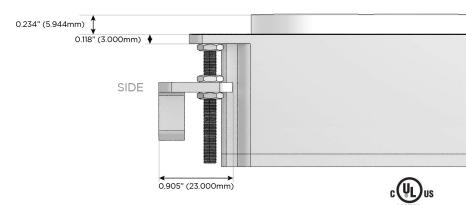

#### Plug:

Supplied with Low Profile Flat 45° Angle 120 VAC

Optional Standard Straight 120 VAC Plug

Optional Straight 120 VAC Pass-through Plug

- CLEAN, COMPACT DESIGN
- **STREAMLINED**
- LOW PROFILE
- SIDE-EXITING CORDS
- **PLUG & PLAY**
- 6' AC CORD & PLUG (FLAT PLUG STANDARD)
- **CUSTOMIZABLE CONFIGURATIONS AND FINISHES**
- UL LISTED FOR MOUNTING IN FURNITURE
- 15A