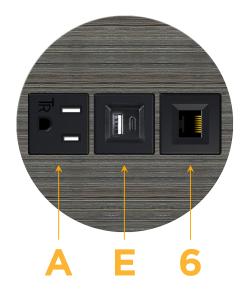

## Modules/Ports:

- A Tamper Resistant AC Receptacle
- E USB-A & USB-C (20W)
- 6 CAT 6

TOP 4.074" (103.500mm)