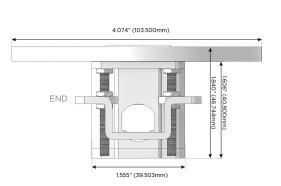

## Modules/Ports:

- A Tamper Resistant AC Receptacle
- E USB-A & USB-C (20W)
- 6 CAT 6

TOP 4.074" (103.500mm)