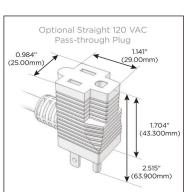

#### Plug:

Supplied with Low Profile Flat 45° Angle 120 VAC

Optional Standard Straight 120 VAC Plug

Optional Straight 120 VAC Pass-through Plug

- CLEAN, COMPACT DESIGN
- **STREAMLINED**
- LOW PROFILE
- SIDE-EXITING CORDS
- **PLUG & PLAY**
- 6' AC CORD & PLUG (FLAT PLUG STANDARD)
- **CUSTOMIZABLE CONFIGURATIONS AND FINISHES**
- UL LISTED FOR MOUNTING IN FURNITURE
- 15A