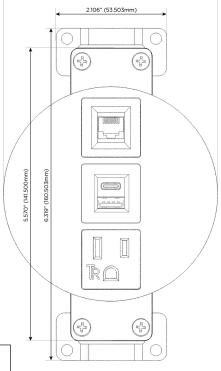

## **Module/Port Options:**

- **Tamper Resistant AC Receptacle**
- **USB-A & USB-C (20W)**
- Double USB-A (Fast Charging Ports 18W)
- **HDMI**
- 6 CAT 6
- 12 RJ 12
- X Switched AC
- 3-Way Switch (Low Voltage)
- USB-C (45W High Speed Charging Port)
- USB-C (25W High Speed Charging Port)
- Switched AC (Rocker Switch)
- **Dimmer Switch**

## Modules/Ports:

- A Tamper Resistant AC Receptacle
- E USB-A & USB-C (20W)
- 6 CAT 6

TOP 4.074" (103.500mm)