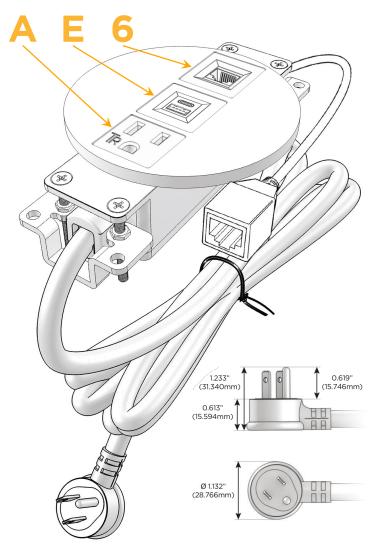

#### Plug:

Supplied with Low Profile Flat 45° Angle 120 VAC

Optional Standard Straight 120 VAC Plug

Optional Straight 120 VAC Pass-through Plug

- CLEAN, COMPACT DESIGN
- **STREAMLINED**
- LOW PROFILE
- SIDE-EXITING CORDS
- **PLUG & PLAY**
- 6' AC CORD & PLUG (FLAT PLUG STANDARD)
- **CUSTOMIZABLE CONFIGURATIONS AND FINISHES**
- UL LISTED FOR MOUNTING IN FURNITURE
- 15A

## Modules/Ports:

- A Tamper Resistant AC Receptacle
- E USB-A & USB-C (20W)
- 6 CAT 6

TOP 4.074" (103.500mm)