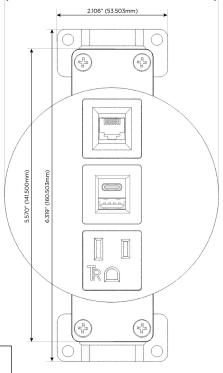

## **Module/Port Options:**

- **Tamper Resistant AC Receptacle**
- **USB-A & USB-C (20W)**
- Double USB-A (Fast Charging Ports 18W)
- **HDMI**
- 6 CAT 6
- 12 RJ 12
- X Switched AC
- 3-Way Switch (Low Voltage)
- V USB-C (45W High Speed Charging Port)
- **USB-C (25W High Speed Charging Port)**
- Switched AC (Rocker Switch)
- **Dimmer Switch**

# Distributed by

Mormax Company, Inc.
8 Westchester Plaza

Elmsford, NY 10523

<u>&</u>

914-699-0101

sales@mormax.com
mormax.com

Modules/Ports:

- A Tamper Resistant AC Receptacle
- E USB-A & USB-C (20W)
- 6 CAT 6