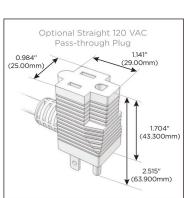

#### Plug:

Supplied with Low Profile Flat 45° Angle 120 VAC

Optional Standard Straight 120 VAC Plug

Optional Straight 120 VAC Pass-through Plug

- CLEAN, COMPACT DESIGN
- **STREAMLINED**
- LOW PROFILE
- SIDE-EXITING CORDS
- **PLUG & PLAY**
- 6' AC CORD & PLUG (FLAT PLUG STANDARD)
- **CUSTOMIZABLE CONFIGURATIONS AND FINISHES**
- UL LISTED FOR MOUNTING IN FURNITURE
- 15A