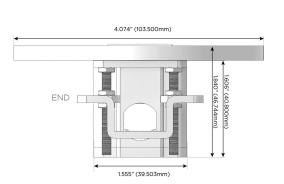

**USB-C (25W High Speed Charging Port)**
- Switched AC (Rocker Switch)
- **Dimmer Switch**

#### Plug:

Supplied with Low Profile Flat 45° Angle 120 VAC

Optional Standard Straight 120 VAC Plug

Optional Straight 120 VAC Pass-through Plug

- CLEAN, COMPACT DESIGN
- **STREAMLINED**
- LOW PROFILE
- SIDE-EXITING CORDS
- **PLUG & PLAY**
- 6' AC CORD & PLUG (FLAT PLUG STANDARD)
- **CUSTOMIZABLE CONFIGURATIONS AND FINISHES**
- UL LISTED FOR MOUNTING IN FURNITURE
- 15A





#### AC POWER & DATA CONNECTIVITY SOLUTION

M-POWER-3T-AE6-BZRNDSB

Specs:

# Distributed by



Mormax Company, Inc.
8 Westchester Plaza

Elmsford, NY 10523

<u>&</u>

914-699-0101

sales@mormax.com
mormax.com

Modules/Ports:

- A Tamper Resistant AC Receptacle
- E USB-A & USB-C (20W)
- 6 CAT 6

TOP 4.074" (103.500mm)