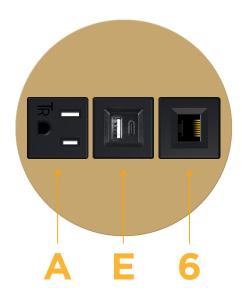

# Distributed by

Mormax Company, Inc.
8 Westchester Plaza

Elmsford, NY 10523

<u>&</u>

914-699-0101

sales@mormax.com
mormax.com

Modules/Ports:

- A Tamper Resistant AC Receptacle
- E USB-A & USB-C (20W)
- 6 CAT 6