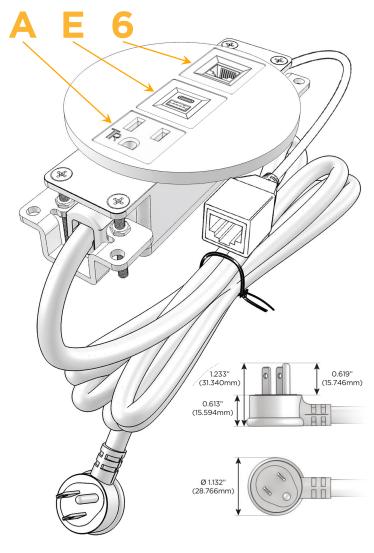

#### Plug:

Supplied with Low Profile Flat 45° Angle 120 VAC

Optional Standard Straight 120 VAC Plug

Optional Straight 120 VAC Pass-through Plug

- CLEAN, COMPACT DESIGN
- **STREAMLINED**
- LOW PROFILE
- SIDE-EXITING CORDS
- **PLUG & PLAY**
- 6' AC CORD & PLUG (FLAT PLUG STANDARD)
- **CUSTOMIZABLE CONFIGURATIONS AND FINISHES**
- UL LISTED FOR MOUNTING IN FURNITURE
- 15A

# Distributed by

Mormax Company, Inc.
8 Westchester Plaza

Elmsford, NY 10523

<u>&</u>

914-699-0101

sales@mormax.com
mormax.com

Modules/Ports:

- A Tamper Resistant AC Receptacle
- E USB-A & USB-C (20W)
- 6 CAT 6