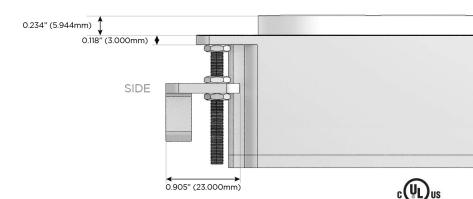

#### Plug:

Supplied with Low Profile Flat 45° Angle 120 VAC

Optional Standard Straight 120 VAC Plug

Optional Straight 120 VAC Pass-through Plug

- CLEAN, COMPACT DESIGN
- **STREAMLINED**
- LOW PROFILE
- SIDE-EXITING CORDS
- **PLUG & PLAY**
- 6' AC CORD & PLUG (FLAT PLUG STANDARD)
- **CUSTOMIZABLE CONFIGURATIONS AND FINISHES**
- UL LISTED FOR MOUNTING IN FURNITURE
- 15A