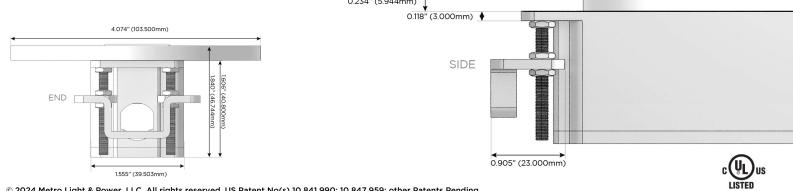

### Plug:

Supplied with Low Profile Flat 45° Angle 120 VAC Plug

**Optional Standard Straight 120 VAC Plug** 

**Optional Straight 120 VAC Pass-through Plug** 

- CLEAN, COMPACT DESIGN
- STREAMLINED
- LOW PROFILE
- SIDE-EXITING CORDS
- PLUG & PLAY
- 6' AC CORD & PLUG (FLAT PLUG STANDARD)
- CUSTOMIZABLE CONFIGURATIONS AND FINISHES
- UL LISTED FOR MOUNTING IN FURNITURE
- 15A