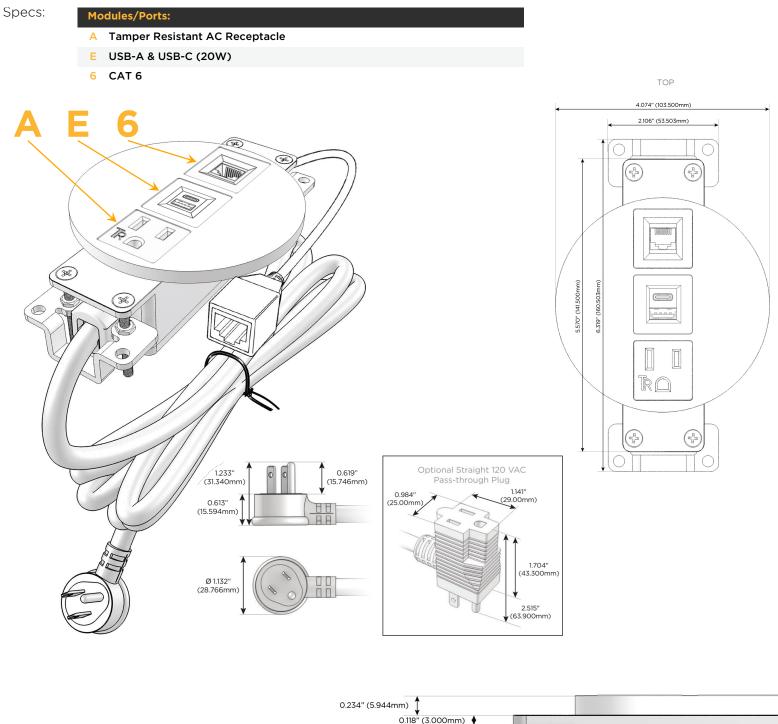

### **Module/Port Options:**

- **Tamper Resistant AC Receptacle** Α
- Е USB-A & USB-C (20W)
- Double USB-A (Fast Charging Ports 18W) M
- н HDMI
- 6 CAT 6
- 12 RJ 12
- X Switched AC
- Y 3-Way Switch (Low Voltage)
- V USB-C (45W High Speed Charging Port)
- USB-C (25W High Speed Charging Port) S
- Switched AC (Rocker Switch) R
- **Dimmer Switch**

### Plug:

Supplied with Low Profile Flat 45° Angle 120 VAC Plug

**Optional Standard Straight 120 VAC Plug** 

**Optional Straight 120 VAC Pass-through Plug** 

- CLEAN, COMPACT DESIGN
- STREAMLINED
- LOW PROFILE
- SIDE-EXITING CORDS
- PLUG & PLAY
- 6' AC CORD & PLUG (FLAT PLUG STANDARD)
- CUSTOMIZABLE CONFIGURATIONS AND FINISHES
- UL LISTED FOR MOUNTING IN FURNITURE
- 15A