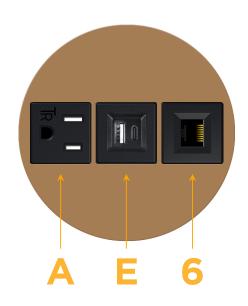

### **Module/Port Options:**

- **Tamper Resistant AC Receptacle** Α
- Е USB-A & USB-C (20W)
- Double USB-A (Fast Charging Ports 18W) M
- н HDMI
- 6 CAT 6
- 12 RJ 12
- X Switched AC
- Y 3-Way Switch (Low Voltage)
- V USB-C (45W High Speed Charging Port)
- USB-C (25W High Speed Charging Port) S
- Switched AC (Rocker Switch) R
- **Dimmer Switch**