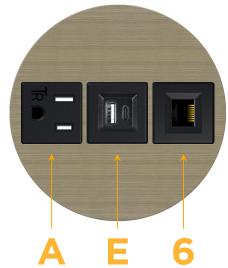

## Module/Port Options:

- A Tamper Resistant AC Receptacle
- E USB-A & USB-C (20W)
- M Double USB-A (Fast Charging Ports 18W)
- H HDMI
- 6 CAT 6
- 12 RJ 12
- X Switched AC
- Y 3-Way Switch (Low Voltage)
- V USB-C (45W High Speed Charging Port)
- S USB-C (25W High Speed Charging Port)
- R Switched AC (Rocker Switch)
- D Dimmer Switch