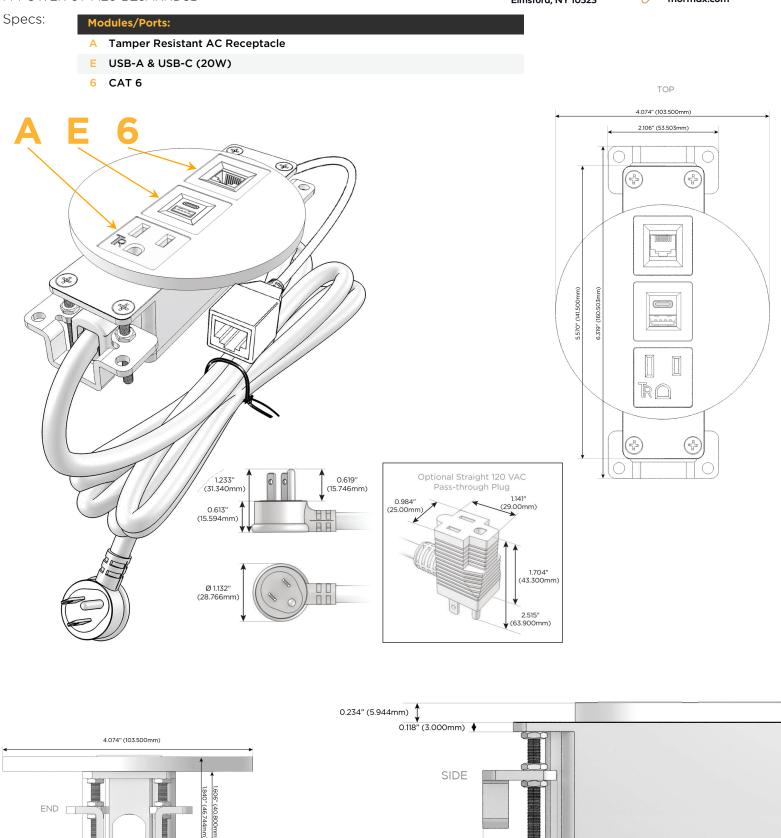

## Module/Port Options:

- A Tamper Resistant AC Receptacle
- E USB-A & USB-C (20W)
- M Double USB-A (Fast Charging Ports 18W)
- H HDMI
- 6 CAT 6
- 12 RJ 12
- X Switched AC
- Y 3-Way Switch (Low Voltage)
- V USB-C (45W High Speed Charging Port)
- S USB-C (25W High Speed Charging Port)
- R Switched AC (Rocker Switch)
- D Dimmer Switch

### Plug:

Supplied with Low Profile Flat 45° Angle 120 VAC Plug

Optional Standard Straight 120 VAC Plug

Optional Straight 120 VAC Pass-through Plug

- CLEAN, COMPACT DESIGN
- STREAMLINED
- LOW PROFILE
- SIDE-EXITING CORDS
- PLUG & PLAY
- 6' AC CORD & PLUG (FLAT PLUG STANDARD)
- CUSTOMIZABLE CONFIGURATIONS AND FINISHES
- UL LISTED FOR MOUNTING IN FURNITURE
- 15A

# AC POWER & DATA CONNECTIVITY SOLUTION

M-POWER-3T-AE6-BZ5ARNDSB

0.905" (23.000mm)

Mormax Company, Inc. 8 Westchester Plaza Elmsford, NY 10523 ♦ 914-699-0101
✓ sales@mormax.com

mormax.com

1.555" (39.503mm)