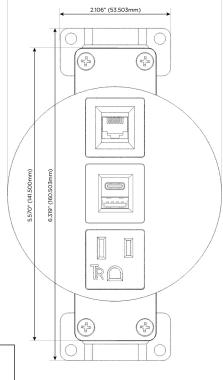

# Modules/Ports:

- A Tamper Resistant AC Receptacle
- E USB-A & USB-C (20W)
- 6 CAT 6

TOP 4.074" (103.500mm)