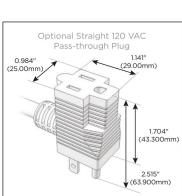

### Plug:

Supplied with Low Profile Flat 45° Angle 120 VAC

Optional Standard Straight 120 VAC Plug

Optional Straight 120 VAC Pass-through Plug

- CLEAN, COMPACT DESIGN
- **STREAMLINED**
- LOW PROFILE
- SIDE-EXITING CORDS
- **PLUG & PLAY**
- 6' AC CORD & PLUG (FLAT PLUG STANDARD)
- **CUSTOMIZABLE CONFIGURATIONS AND FINISHES**
- UL LISTED FOR MOUNTING IN FURNITURE
- 15A