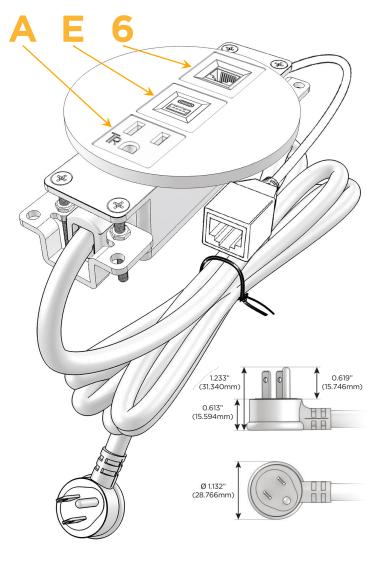

### Plug:

Supplied with Low Profile Flat 45° Angle 120 VAC

Optional Standard Straight 120 VAC Plug

Optional Straight 120 VAC Pass-through Plug

- CLEAN, COMPACT DESIGN
- **STREAMLINED**
- LOW PROFILE
- SIDE-EXITING CORDS
- **PLUG & PLAY**
- 6' AC CORD & PLUG (FLAT PLUG STANDARD)
- **CUSTOMIZABLE CONFIGURATIONS AND FINISHES**
- UL LISTED FOR MOUNTING IN FURNITURE
- 15A

# Modules/Ports:

- A Tamper Resistant AC Receptacle
- E USB-A & USB-C (20W)
- 6 CAT 6

TOP 4.074" (103.500mm)