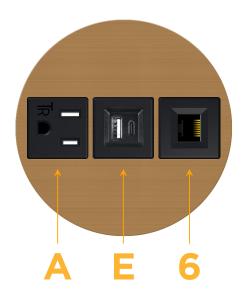

#### AC POWER & DATA CONNECTIVITY SOLUTION

M-POWER-3T-AE6-BZ4RNDB

# Modules/Ports:

- A Tamper Resistant AC Receptacle
- E USB-A & USB-C (20W)
- 6 CAT 6

TOP 4.074" (103.500mm)