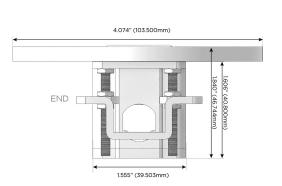

# Modules/Ports:

- A Tamper Resistant AC Receptacle
- E USB-A & USB-C (20W)
- 6 CAT 6

TOP 4.074" (103.500mm)