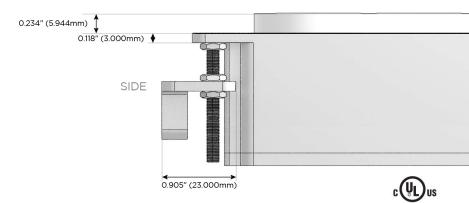

### Plug:

Supplied with Low Profile Flat 45° Angle 120 VAC

Optional Standard Straight 120 VAC Plug

Optional Straight 120 VAC Pass-through Plug

- CLEAN, COMPACT DESIGN
- **STREAMLINED**
- LOW PROFILE
- SIDE-EXITING CORDS
- **PLUG & PLAY**
- 6' AC CORD & PLUG (FLAT PLUG STANDARD)
- **CUSTOMIZABLE CONFIGURATIONS AND FINISHES**
- UL LISTED FOR MOUNTING IN FURNITURE
- 15A