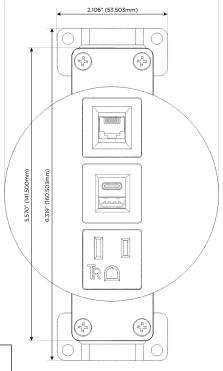

## **Module/Port Options:**

- A Tamper Resistant AC Receptacle
- E USB-A & USB-C (20W)
- M Double USB-A (Fast Charging Ports 18W)
- H HDMI
- 6 CAT 6
- 12 RJ 12
- X Switched AC
- Y 3-Way Switch (Low Voltage)
- V USB-C (45W High Speed Charging Port)
- S USB-C (25W High Speed Charging Port)
- R Switched AC (Rocker Switch)
- Dimmer Switch

## **Modules/Ports:**

- A Tamper Resistant AC Receptacle
- E USB-A & USB-C (20W)
- 6 CAT 6

TOP 4.074" (103.500mm)