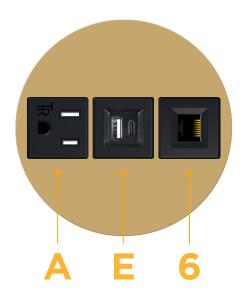

## **Modules/Ports:**

- A Tamper Resistant AC Receptacle
- E USB-A & USB-C (20W)
- 6 CAT 6

TOP 4.074" (103.500mm)