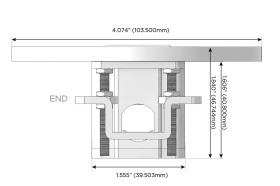

## **Modules/Ports:**

- A Tamper Resistant AC Receptacle
- E USB-A & USB-C (20W)
- 6 CAT 6

TOP 4.074" (103.500mm)