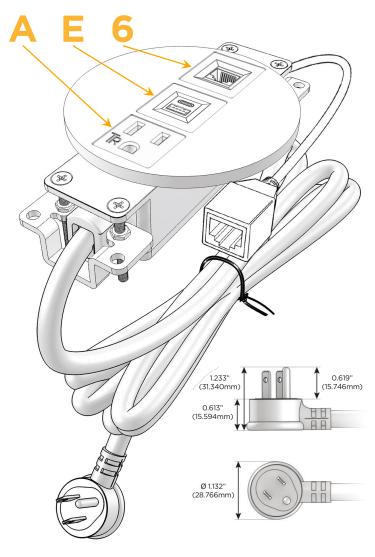

## **Module/Port Options:**

- A Tamper Resistant AC Receptacle
- E USB-A & USB-C (20W)
- M Double USB-A (Fast Charging Ports 18W)
- H HDMI
- 6 CAT 6
- 12 RJ 12
- X Switched AC
- Y 3-Way Switch (Low Voltage)
- V USB-C (45W High Speed Charging Port)
- S USB-C (25W High Speed Charging Port)
- R Switched AC (Rocker Switch)
- Dimmer Switch

### Plug:

Supplied with Low Profile Flat 45° Angle 120 VAC Plug

Optional Standard Straight 120 VAC Plug

Optional Straight 120 VAC Pass-through Plug

- CLEAN, COMPACT DESIGN
- STREAMLINED
- LOW PROFILE
- SIDE-EXITING CORDS
- PLUG & PLAY
- 6' AC CORD & PLUG (FLAT PLUG STANDARD)
- CUSTOMIZABLE CONFIGURATIONS AND FINISHES
- UL LISTED FOR MOUNTING IN FURNITURE
- 15A

## **Modules/Ports:**

- A Tamper Resistant AC Receptacle
- E USB-A & USB-C (20W)
- 6 CAT 6

TOP 4.074" (103.500mm)