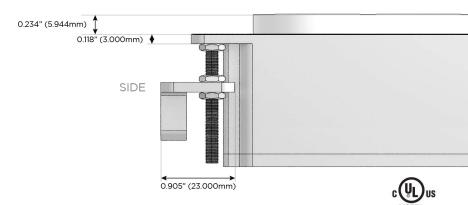

### Plug:

Supplied with Low Profile Flat 45° Angle 120 VAC Plug

Optional Standard Straight 120 VAC Plug

Optional Straight 120 VAC Pass-through Plug

- CLEAN, COMPACT DESIGN
- STREAMLINED
- LOW PROFILE
- SIDE-EXITING CORDS
- PLUG & PLAY
- 6' AC CORD & PLUG (FLAT PLUG STANDARD)
- CUSTOMIZABLE CONFIGURATIONS AND FINISHES
- UL LISTED FOR MOUNTING IN FURNITURE
- 15A