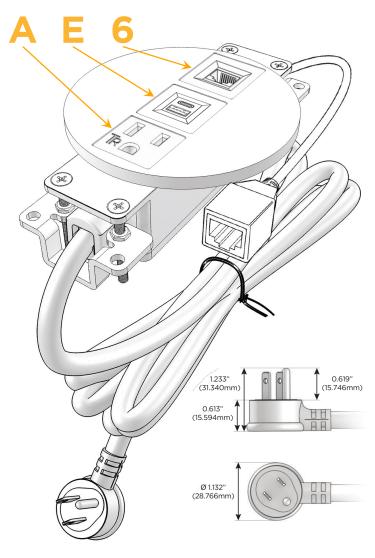

## **Module/Port Options:**

- A Tamper Resistant AC Receptacle
- E USB-A & USB-C (20W)
- M Double USB-A (Fast Charging Ports 18W)
- H HDMI
- 6 CAT 6
- 12 RJ 12
- X Switched AC
- Y 3-Way Switch (Low Voltage)
- V USB-C (45W High Speed Charging Port)
- S USB-C (25W High Speed Charging Port)
- R Switched AC (Rocker Switch)
- Dimmer Switch

### Plug:

Supplied with Low Profile Flat 45° Angle 120 VAC Plug

Optional Standard Straight 120 VAC Plug

Optional Straight 120 VAC Pass-through Plug

- CLEAN, COMPACT DESIGN
- STREAMLINED
- LOW PROFILE
- SIDE-EXITING CORDS
- PLUG & PLAY
- 6' AC CORD & PLUG (FLAT PLUG STANDARD)
- CUSTOMIZABLE CONFIGURATIONS AND FINISHES
- UL LISTED FOR MOUNTING IN FURNITURE
- 15A

### **Modules/Ports:**

- A Tamper Resistant AC Receptacle
- E USB-A & USB-C (20W)
- 6 CAT 6

TOP 4.074" (103.500mm)