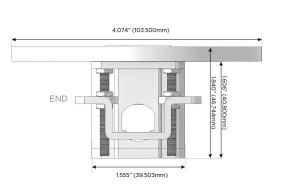

### **Modules/Ports:**

- A Tamper Resistant AC Receptacle
- E USB-A & USB-C (20W)
- 6 CAT 6

TOP 4.074" (103.500mm)