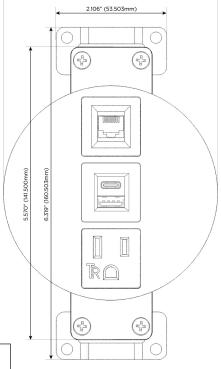

## **Module/Port Options:**

- A Tamper Resistant AC Receptacle
- E USB-A & USB-C (20W)
- M Double USB-A (Fast Charging Ports 18W)
- H HDMI
- 6 CAT 6
- 12 RJ 12
- X Switched AC
- Y 3-Way Switch (Low Voltage)
- V USB-C (45W High Speed Charging Port)
- S USB-C (25W High Speed Charging Port)
- R Switched AC (Rocker Switch)
- Dimmer Switch

### **Modules/Ports:**

- A Tamper Resistant AC Receptacle
- E USB-A & USB-C (20W)
- 6 CAT 6

TOP 4.074" (103.500mm)