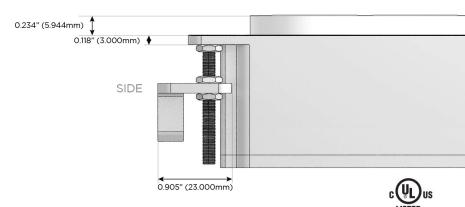

### **Modules/Ports:**

- A Tamper Resistant AC Receptacle
- E USB-A & USB-C (20W)
- 6 CAT 6

TOP 4.074" (103.500mm)