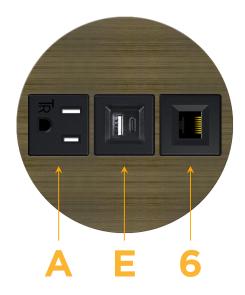

### **Modules/Ports:**

- A Tamper Resistant AC Receptacle
- E USB-A & USB-C (20W)
- 6 CAT 6

TOP 4.074" (103.500mm)