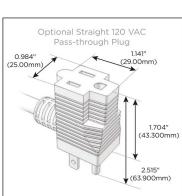

### Plug:

Supplied with Low Profile Flat 45° Angle 120 VAC Plug

Optional Standard Straight 120 VAC Plug

Optional Straight 120 VAC Pass-through Plug

- CLEAN, COMPACT DESIGN
- STREAMLINED
- LOW PROFILE
- SIDE-EXITING CORDS
- PLUG & PLAY
- 6' AC CORD & PLUG (FLAT PLUG STANDARD)
- CUSTOMIZABLE CONFIGURATIONS AND FINISHES
- UL LISTED FOR MOUNTING IN FURNITURE
- 15A