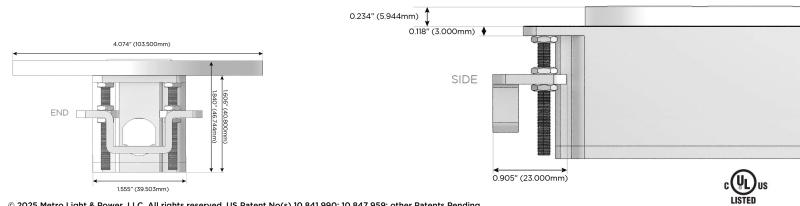

### Plug:

Supplied with Low Profile Flat 45° Angle 120 VAC Plug

**Optional Standard Straight 120 VAC Plug** 

**Optional Straight 120 VAC Pass-through Plug** 

- CLEAN, COMPACT DESIGN
- STREAMLINED
- LOW PROFILE
- SIDE-EXITING CORDS
- PLUG & PLAY
- 6' AC CORD & PLUG (FLAT PLUG STANDARD)
- CUSTOMIZABLE CONFIGURATIONS AND FINISHES
- UL LISTED FOR MOUNTING IN FURNITURE
- 15A

# AC POWER & DATA CONNECTIVITY SOLUTION

M-POWER-3T-AAE-WRNDSB

Specs: