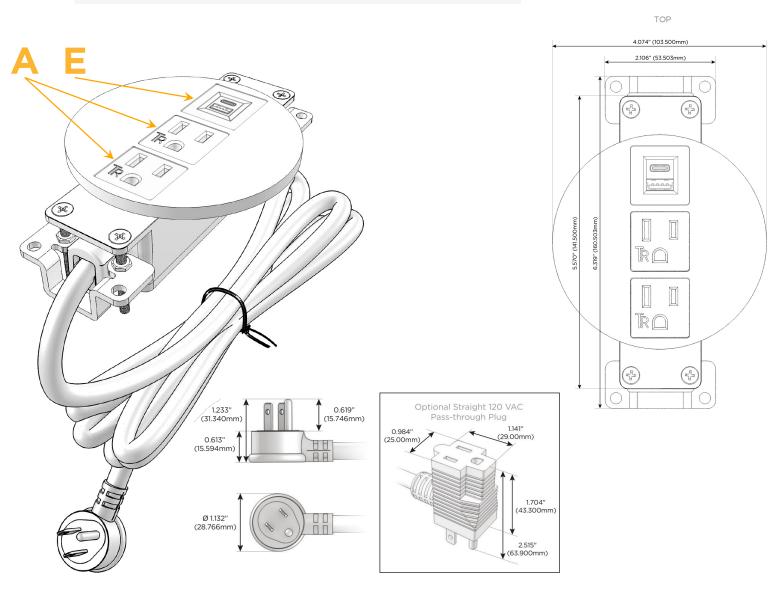

### **Module/Port Options:**

- **Tamper Resistant AC Receptacle** Α
- Е USB-A & USB-C (20W)
- Double USB-A (Fast Charging Ports 18W) Μ
- н HDMI
- 6 CAT 6
- 12 RJ 12
- X Switched AC
- V 3-Way Switch (Low Voltage)
- USB-C (45W High Speed Charging Port) V
- USB-C (25W High Speed Charging Port) S
- Switched AC (Rocker Switch) R
- **Dimmer Switch**

### Plug:

Supplied with Low Profile Flat 45° Angle 120 VAC Plug

**Optional Standard Straight 120 VAC Plug** 

**Optional Straight 120 VAC Pass-through Plug** 

- CLEAN, COMPACT DESIGN
- STREAMLINED
- LOW PROFILE
- SIDE-EXITING CORDS
- PLUG & PLAY
- 6' AC CORD & PLUG (FLAT PLUG STANDARD)
- CUSTOMIZABLE CONFIGURATIONS AND FINISHES
- UL LISTED FOR MOUNTING IN FURNITURE
- 15A

# AC POWER & DATA CONNECTIVITY SOLUTION

M-POWER-3T-AAE-WRNDSB

Specs:

# A Tamper Resistant AC Receptacle

E USB-A & USB-C (20W)

Distributed by

Mormax Company, Inc. 8 Westchester Plaza Elmsford, NY 10523 ♦ 914-699-0101
✓ sales@mormax.com

mormax.com

E491161

© 2025 Metro Light & Power, LLC. All rights reserved. US Patent No(s) 10,841,990; 10,847,959; other Patents Pending Metro Light & Power, LLC | 11 Smith St Englewood, NJ 07631 | T: 201-416-4160 | F: 208-979-4613 | info@metrolightandpower.com | www.metrolightandpower.com