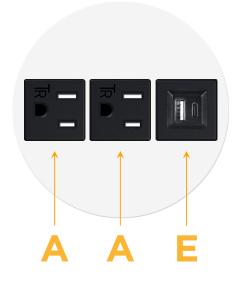

### **Module/Port Options:**

- **Tamper Resistant AC Receptacle** Α
- Е USB-A & USB-C (20W)
- Double USB-A (Fast Charging Ports 18W) Μ
- н HDMI
- 6 CAT 6
- 12 RJ 12
- X Switched AC
- V 3-Way Switch (Low Voltage)
- USB-C (45W High Speed Charging Port) V
- USB-C (25W High Speed Charging Port) S
- Switched AC (Rocker Switch) R
- **Dimmer Switch**

# A Tamper Resistant AC Receptacle

E USB-A & USB-C (20W)

Distributed by

Mormax Company, Inc. 8 Westchester Plaza Elmsford, NY 10523 ♦ 914-699-0101
✓ sales@mormax.com

mormax.com

E491161

© 2025 Metro Light & Power, LLC. All rights reserved. US Patent No(s) 10,841,990; 10,847,959; other Patents Pending Metro Light & Power, LLC | 11 Smith St Englewood, NJ 07631 | T: 201-416-4160 | F: 208-979-4613 | info@metrolightandpower.com | www.metrolightandpower.com