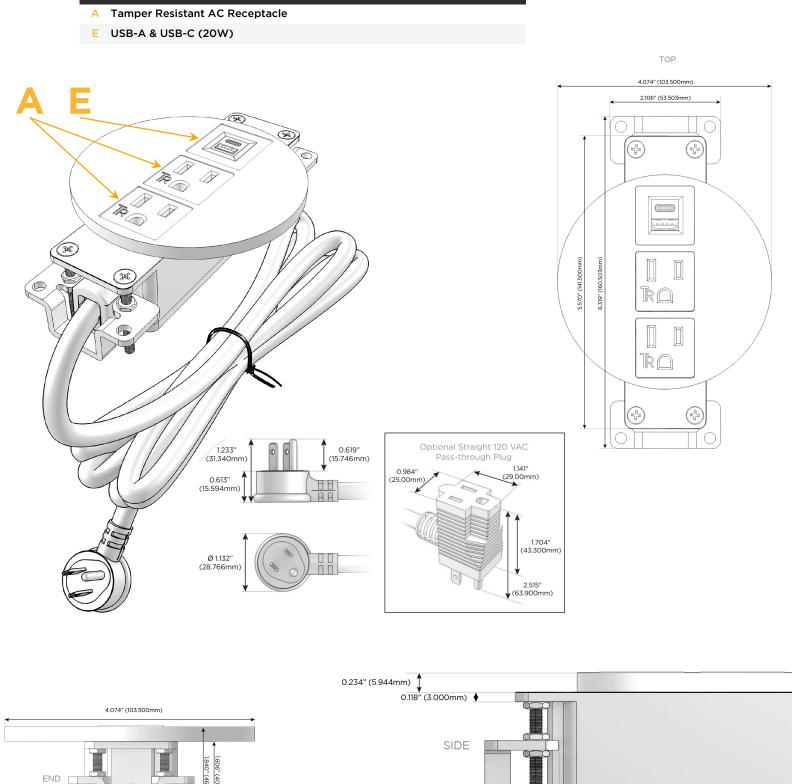

### Module/Port Options:

- A Tamper Resistant AC Receptacle
- E USB-A & USB-C (20W)
- M Double USB-A (Fast Charging Ports 18W)
- H HDMI
- 6 CAT 6
- 12 RJ 12
- X Switched AC
- Y 3-Way Switch (Low Voltage)
- V USB-C (45W High Speed Charging Port)
- S USB-C (25W High Speed Charging Port)
- R Switched AC (Rocker Switch)
- D Dimmer Switch

#### Plug:

Supplied with Low Profile Flat 45° Angle 120 VAC Plug

Optional Standard Straight 120 VAC Plug

Optional Straight 120 VAC Pass-through Plug

- CLEAN, COMPACT DESIGN
- STREAMLINED
- LOW PROFILE
- SIDE-EXITING CORDS
- PLUG & PLAY
- 6' AC CORD & PLUG (FLAT PLUG STANDARD)
- CUSTOMIZABLE CONFIGURATIONS AND FINISHES
- UL LISTED FOR MOUNTING IN FURNITURE
- 15A