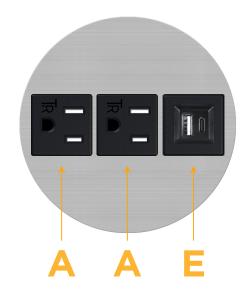

### Module/Port Options:

- A Tamper Resistant AC Receptacle
- E USB-A & USB-C (20W)
- M Double USB-A (Fast Charging Ports 18W)
- H HDMI
- 6 CAT 6
- 12 RJ 12
- X Switched AC
- Y 3-Way Switch (Low Voltage)
- V USB-C (45W High Speed Charging Port)
- S USB-C (25W High Speed Charging Port)
- R Switched AC (Rocker Switch)
- D Dimmer Switch