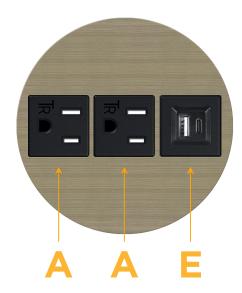

# **Module/Port Options:**

- **Tamper Resistant AC Receptacle**
- **USB-A & USB-C (20W)**
- Double USB-A (Fast Charging Ports 18W)
- **HDMI**
- 6 CAT 6
- 12 RJ 12
- X Switched AC
- 3-Way Switch (Low Voltage)
- USB-C (45W High Speed Charging Port)
- **USB-C (25W High Speed Charging Port)**
- Switched AC (Rocker Switch)
- **Dimmer Switch**

Modules/Ports:

**Tamper Resistant AC Receptacle** 

USB-A & USB-C (20W)