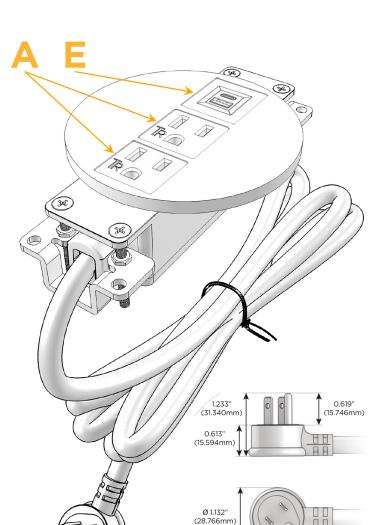

# **Module/Port Options:**

- **Tamper Resistant AC Receptacle**
- **USB-A & USB-C (20W)**
- Double USB-A (Fast Charging Ports 18W)
- **HDMI**
- 6 CAT 6
- 12 RJ 12
- X Switched AC
- 3-Way Switch (Low Voltage)
- USB-C (45W High Speed Charging Port)
- **USB-C (25W High Speed Charging Port)**
- Switched AC (Rocker Switch)
- **Dimmer Switch**

## Plug:

Supplied with Low Profile Flat 45° Angle 120 VAC

Optional Standard Straight 120 VAC Plug

Optional Straight 120 VAC Pass-through Plug

- CLEAN, COMPACT DESIGN
- **STREAMLINED**
- LOW PROFILE
- SIDE-EXITING CORDS
- **PLUG & PLAY**
- 6' AC CORD & PLUG (FLAT PLUG STANDARD)
- **CUSTOMIZABLE CONFIGURATIONS AND FINISHES**
- UL LISTED FOR MOUNTING IN FURNITURE
- 15A

Modules/Ports:

**Tamper Resistant AC Receptacle** 

USB-A & USB-C (20W)