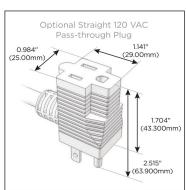

## Plug:

Supplied with Low Profile Flat 45° Angle 120 VAC

Optional Standard Straight 120 VAC Plug

Optional Straight 120 VAC Pass-through Plug

- CLEAN, COMPACT DESIGN
- **STREAMLINED**
- LOW PROFILE
- SIDE-EXITING CORDS
- **PLUG & PLAY**
- 6' AC CORD & PLUG (FLAT PLUG STANDARD)
- **CUSTOMIZABLE CONFIGURATIONS AND FINISHES**
- UL LISTED FOR MOUNTING IN FURNITURE
- 15A