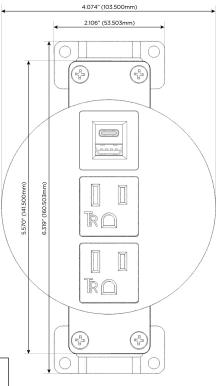

# **Module/Port Options:**

- **Tamper Resistant AC Receptacle**
- **USB-A & USB-C (20W)**
- Double USB-A (Fast Charging Ports 18W)
- **HDMI**
- 6 CAT 6
- 12 RJ 12
- X Switched AC
- 3-Way Switch (Low Voltage)
- USB-C (45W High Speed Charging Port)
- **USB-C (25W High Speed Charging Port)**
- Switched AC (Rocker Switch)
- **Dimmer Switch**

Modules/Ports:

**Tamper Resistant AC Receptacle** 

USB-A & USB-C (20W)