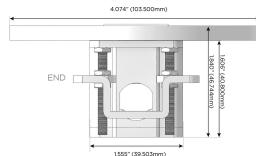

#### Plug:

Supplied with Low Profile Flat 45° Angle 120 VAC Plug

Optional Standard Straight 120 VAC Plug

Optional Straight 120 VAC Pass-through Plug

- CLEAN, COMPACT DESIGN
- STREAMLINED
- LOW PROFILE
- SIDE-EXITING CORDS
- PLUG & PLAY
- 6' AC CORD & PLUG (FLAT PLUG STANDARD)
- CUSTOMIZABLE CONFIGURATIONS AND FINISHES
- UL LISTED FOR MOUNTING IN FURNITURE
- 15A