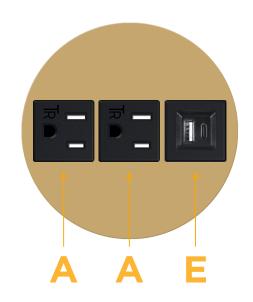

### **Module/Port Options:**

- A Tamper Resistant AC Receptacle
- E USB-A & USB-C (20W)
- M Double USB-A (Fast Charging Ports 18W)
- H HDMI
- 6 CAT 6
- 12 RJ 12
- X Switched AC
- Y 3-Way Switch (Low Voltage)
- V USB-C (45W High Speed Charging Port)
- S USB-C (25W High Speed Charging Port)
- R Switched AC (Rocker Switch)
- D Dimmer Switch