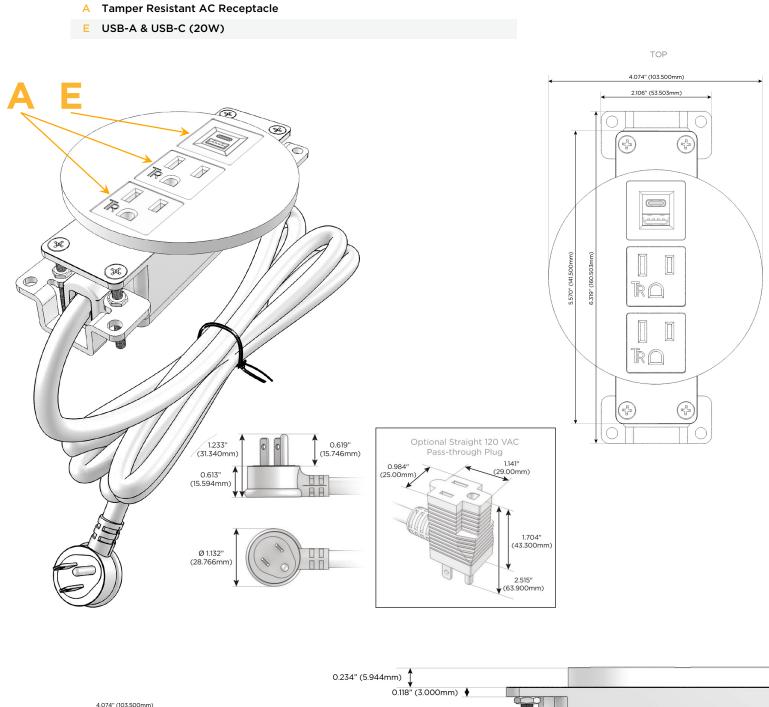

### **Module/Port Options:**

- A Tamper Resistant AC Receptacle
- E USB-A & USB-C (20W)
- M Double USB-A (Fast Charging Ports 18W)
- H HDMI
- 6 CAT 6
- 12 RJ 12
- X Switched AC
- Y 3-Way Switch (Low Voltage)
- V USB-C (45W High Speed Charging Port)
- S USB-C (25W High Speed Charging Port)
- R Switched AC (Rocker Switch)
- D Dimmer Switch

#### Plug:

Supplied with Low Profile Flat 45° Angle 120 VAC Plug

Optional Standard Straight 120 VAC Plug

Optional Straight 120 VAC Pass-through Plug

- CLEAN, COMPACT DESIGN
- STREAMLINED
- LOW PROFILE
- SIDE-EXITING CORDS
- PLUG & PLAY
- 6' AC CORD & PLUG (FLAT PLUG STANDARD)
- CUSTOMIZABLE CONFIGURATIONS AND FINISHES
- UL LISTED FOR MOUNTING IN FURNITURE
- 15A