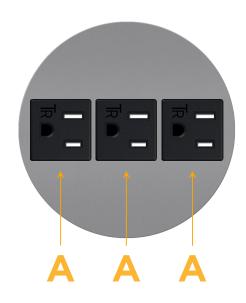

### **Module/Port Options:**

- **Tamper Resistant AC Receptacle** Α
- Е USB-A & USB-C (20W)
- Double USB-A (Fast Charging Ports 18W) M
- н HDMI
- 6 CAT 6
- 12 RJ 12
- X Switched AC
- V 3-Way Switch (Low Voltage)
- USB-C (45W High Speed Charging Port) V
- USB-C (25W High Speed Charging Port) S
- Switched AC (Rocker Switch) R
- **Dimmer Switch**

## Modules/Ports:

## A Tamper Resistant AC Receptacle

1.606" (40.800mm 1.840" (46.744mm

END

Distributed by

Mormax Company, Inc. 8 Westchester Plaza Elmsford, NY 10523 ♦ 914-699-0101
➡ sales@mormax.com

mormax.com

© 2024 Metro Light & Power, LLC. All rights reserved. US Patent No(s) 10,841,990; 10,847,959; other Patents Pending Metro Light & Power, LLC | 11 Smith St Englewood, NJ 07631 | T: 201-416-4160 | F: 208-979-4613 | info@metrolightandpower.com | www.metrolightandpower.com | www.m