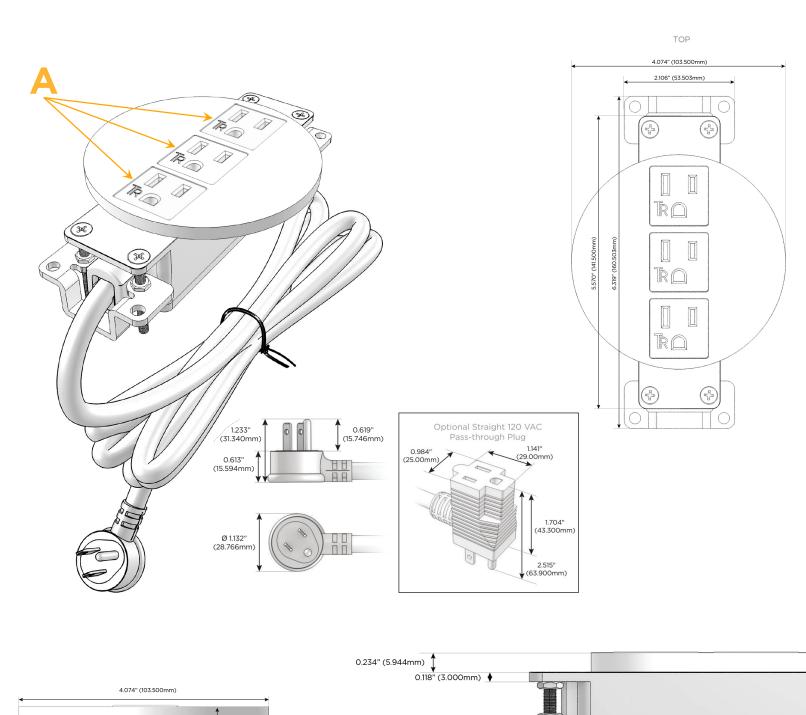

### **Module/Port Options:**

- **Tamper Resistant AC Receptacle** Α
- Е USB-A & USB-C (20W)
- Double USB-A (Fast Charging Ports 18W) M
- н HDMI
- 6 CAT 6
- 12 RJ 12
- X Switched AC
- V 3-Way Switch (Low Voltage)
- USB-C (45W High Speed Charging Port) V
- USB-C (25W High Speed Charging Port) S
- Switched AC (Rocker Switch) R
- **Dimmer Switch**

#### Plug:

Supplied with Low Profile Flat 45° Angle 120 VAC Plug

**Optional Standard Straight 120 VAC Plug** 

**Optional Straight 120 VAC Pass-through Plug** 

- CLEAN, COMPACT DESIGN
- STREAMLINED
- LOW PROFILE
- SIDE-EXITING CORDS
- **PLUG & PLAY**
- 6' AC CORD & PLUG (FLAT PLUG STANDARD)
- CUSTOMIZABLE CONFIGURATIONS AND FINISHES
- UL LISTED FOR MOUNTING IN FURNITURE
- 15A

## Modules/Ports:

## A Tamper Resistant AC Receptacle

1.606" (40.800mm 1.840" (46.744mm

END

Distributed by

Mormax Company, Inc. 8 Westchester Plaza Elmsford, NY 10523 ♦ 914-699-0101
➡ sales@mormax.com

mormax.com

© 2024 Metro Light & Power, LLC. All rights reserved. US Patent No(s) 10,841,990; 10,847,959; other Patents Pending Metro Light & Power, LLC | 11 Smith St Englewood, NJ 07631 | T: 201-416-4160 | F: 208-979-4613 | info@metrolightandpower.com | www.metrolightandpower.com | www.m