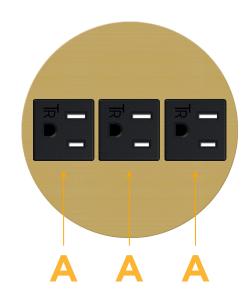

### **Module/Port Options:**

- **Tamper Resistant AC Receptacle** Α
- Е USB-A & USB-C (20W)
- Double USB-A (Fast Charging Ports 18W) M
- н HDMI
- 6 CAT 6
- 12 RJ 12
- X Switched AC
- V 3-Way Switch (Low Voltage)
- V USB-C (45W High Speed Charging Port)
- USB-C (25W High Speed Charging Port) S
- Switched AC (Rocker Switch) R
- **Dimmer Switch**

### A Tamper Resistant AC Receptacle

Distributed by

Mormax Company, Inc. 8 Westchester Plaza Elmsford, NY 10523

C 914-699-0101 sales@mormax.com  $\square$ 

mormax.com

0.905" (23.000mm)

© 2024 Metro Light & Power, LLC. All rights reserved. US Patent No(s) 10,841,990; 10,847,959; other Patents Pending Metro Light & Power, LLC | 11 Smith St Englewood, NJ 07631 | T: 201-416-4160 | F: 208-979-4613 | info@metrolightandpower.com | www.metrolightandpower.com