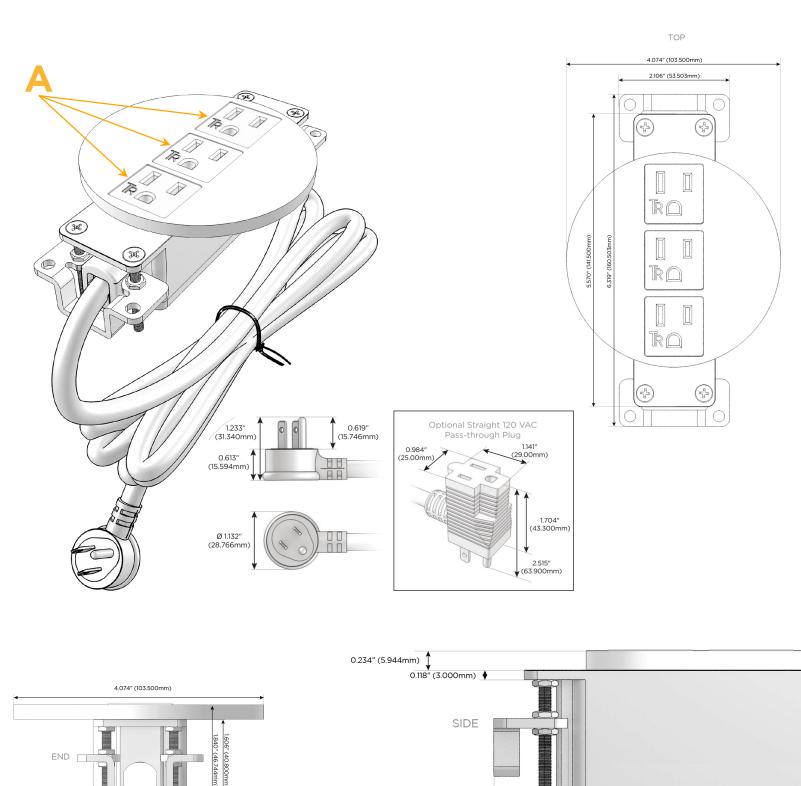

### **Module/Port Options:**

- **Tamper Resistant AC Receptacle** Α
- Е USB-A & USB-C (20W)
- Double USB-A (Fast Charging Ports 18W) M
- н HDMI
- 6 CAT 6
- 12 RJ 12
- X Switched AC
- V 3-Way Switch (Low Voltage)
- V USB-C (45W High Speed Charging Port)
- USB-C (25W High Speed Charging Port) S
- Switched AC (Rocker Switch) R
- **Dimmer Switch**

### A Tamper Resistant AC Receptacle

Distributed by

Mormax Company, Inc. 8 Westchester Plaza Elmsford, NY 10523

C 914-699-0101 sales@mormax.com  $\square$ 

mormax.com

0.905" (23.000mm)

© 2024 Metro Light & Power, LLC. All rights reserved. US Patent No(s) 10,841,990; 10,847,959; other Patents Pending Metro Light & Power, LLC | 11 Smith St Englewood, NJ 07631 | T: 201-416-4160 | F: 208-979-4613 | info@metrolightandpower.com | www.metrolightandpower.com